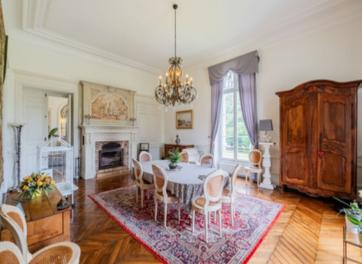

## DESCRIPTIF

An impressive château set within beautifully maintained grounds, ripe for conversion into a hotel, wedding venue or other business.

The building itself is a stunning example of elegance and grandeur, with herringbone oak parquet floors, stunning stained glass windows, and an impressive staircase. Abundant natural light fills the rooms, enhanced by stainless steel spring-loaded draught seals on the expansive windows.

On the ground level, discover a variety of rooms including a billiard room, lounge, versatile office space, dining area, kitchen, toilet facilities, and a luxurious master suite featuring a bathroom with a jacuzzi, WC, and a captivating mosaic-adorned rotunda.