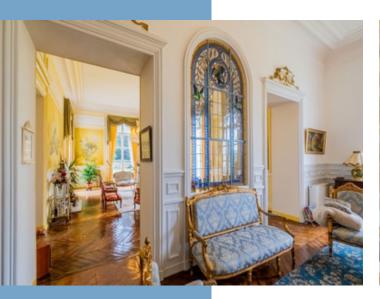

## DESCRIPTIF

An impressive château set within beautifully maintained grounds, ripe for conversion into a hotel, wedding venue or other business.

The building itself is a stunning example of elegance and grandeur, with herringbone oak parquet floors, stunning stained glass windows, and an impressive staircase. Abundant natural light fills the rooms, enhanced by stainless steel spring-loaded draught seals on the expansive windows.

On the ground level, discover a variety of rooms including a billiard room, lounge, versatile office space, dining area, kitchen, toilet facilities, and a luxurious master suite featuring a bathroom with a jacuzzi, WC, and a captivating mosaic-adorned rotunda.