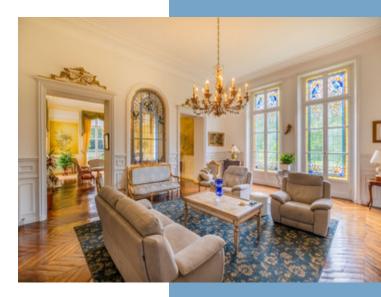

## DESCRIPTIF

An impressive château set within beautifully maintained grounds, ripe for conversion into a hotel, wedding venue or other business.

The building itself is a stunning example of elegance and grandeur, with herringbone oak parquet floors, stunning stained glass windows, and an impressive staircase. Abundant natural light fills the rooms, enhanced by stainless steel spring-loaded draught seals on the expansive windows.

On the ground level, discover a variety of rooms including a billiard room, lounge, versatile office space, dining area, kitchen, toilet facilities, and a luxurious master suite featuring a bathroom with a jacuzzi, WC, and a captivating mosaic-adorned rotunda.