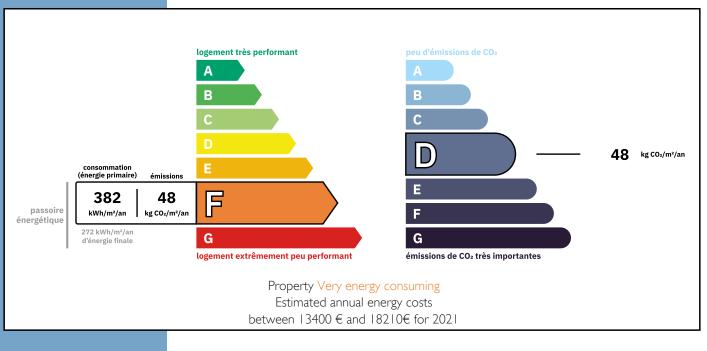

Ref : A19205SHJ23

STUNNING CHÂTEAU SET IN WELL-KEPT, BEAUTIFUL GROUNDS, 4 FLOORS, EACH 350M2...

**ENERGIE-DPE** 

Information about risks to which this property is exposed is available on the Géorisques website : https://www.georisques.gouv.fr/