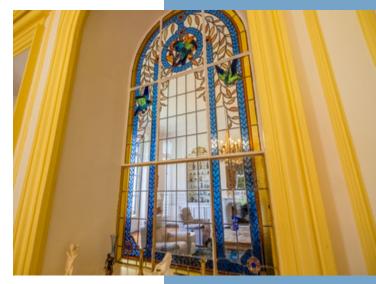

## DESCRIPTIF

An impressive château set within beautifully maintained grounds, ripe for conversion into a hotel, wedding venue or other business.

The building itself is a stunning example of elegance and grandeur, with herringbone oak parquet floors, stunning stained glass windows, and an impressive staircase. Abundant natural light fills the rooms, enhanced by stainless steel spring-loaded draught seals on the expansive windows.