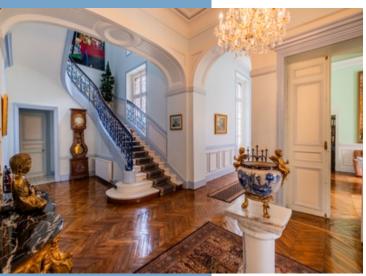

## DESCRIPTIF

An impressive château set within beautifully maintained grounds, ripe for conversion into a hotel, wedding venue or other business.

The building itself is a stunning example of elegance and grandeur, with herringbone oak parquet floors, stunning stained glass windows, and an impressive staircase. Abundant natural light fills the rooms, enhanced by stainless steel spring-loaded draught seals on the expansive windows.

Ascend via the hall and staircase to the first floor, where you'll find five bedrooms each accompanied by its own bathroom, along with two additional toilets.

A distinguished suite boasts a bedroom, living area within a rotunda, and a spacious bathroom adorned with a remarkable fresco. Awaiting transformation on the second floor is a blank canvas, ripe for renovation possibilities such as a fitness room, home cinema, or the creation of 6-10 additional bedrooms.