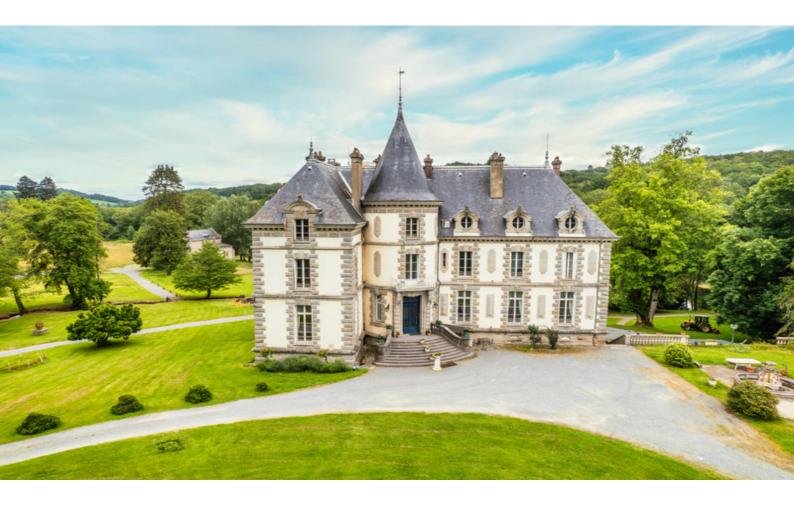

# STUNNING CHÂTEAU SET IN WELL-KEPT, BEAUTIFUL GROUNDS, 4 FLOORS, EACH 350M2

www.leggettprestige.com LEGGETT IMMOBILIER, 42 ROUTE DE RIBERAC, 24340 LA ROCHEBEAUCOURT, FRANCE, UK Freephone: 08700115151 Telephone: +33 553 608 488 E-mail: prestige@leggett.fr

This château is a true gem, nestled in the beautiful Creuse countryside. The Napoleon III château dates from 1870 and comprises 4 levels of 350 m<sup>2</sup> each, 2 of which have been renovated. Situated near Felletin, renowned for its international wool and music festivals, with a popular weekly market, small local craft shops and places to eat.

## DESCRIPTIF

An impressive château set within beautifully maintained grounds, ripe for conversion into a hotel, wedding venue or other business.

The building itself is a stunning example of elegance and grandeur, with herringbone oak parquet floors, stunning stained glass windows, and an impressive staircase. Abundant natural light fills the rooms, enhanced by stainless steel spring-loaded draught seals on the expansive windows.