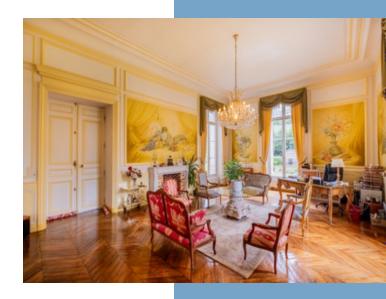

## DESCRIPTIF

An impressive château set within beautifully maintained grounds, ripe for conversion into a hotel, wedding venue or other business.

The building itself is a stunning example of elegance and grandeur, with herringbone oak parquet floors, stunning stained glass windows, and an impressive staircase. Abundant natural light fills the rooms, enhanced by stainless steel spring-loaded draught seals on the expansive windows.

On the ground level, discover a variety of rooms including a billiard room, lounge, versatile office space, dining area, kitchen, toilet facilities, and a luxurious master suite featuring a bathroom with a jacuzzi, WC, and a captivating mosaic-adorned rotunda.