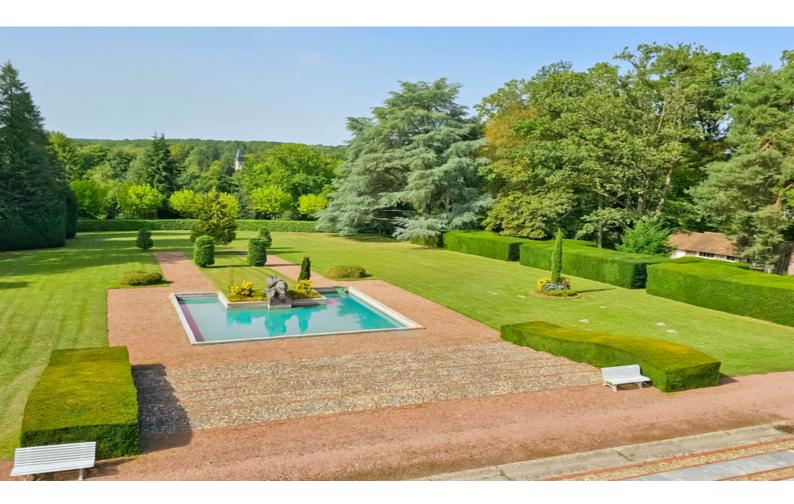

- ° The monumental double main door reveals a sumptuous entrance, entirely frescoed over a 6m height. From this entrance, we enter the lounge/bar on the right, which still has all its original decoration (bar covered in coloured glass tubes, coloured stucco wall units by Jean René Debarre, multi-effect backlighting, etc.), and several rooms that were once used for service purposes wich still have their original furnishings.
- ° On the left is the splendid spiral staircase leading to the large living room (53m²) on the 1st floor, also with its original Art Deco furniture, abundantly lit by the bay windows giving access to the vast half-moon terrace overlooking the park, the pond and its fountain, the rose garden and the gardens.