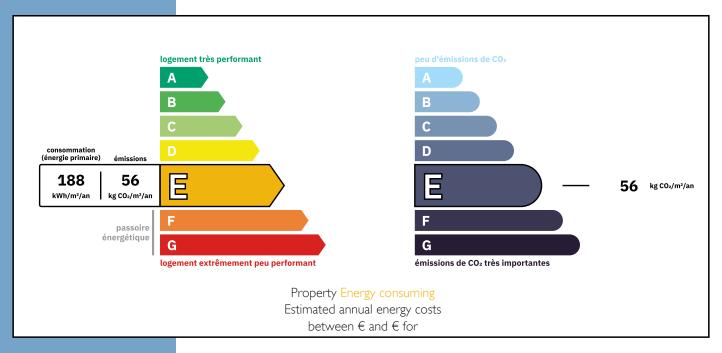

piece, leads to the second level where takes place :
  - the billiard room.
- 3 bedrooms, including the  $45\text{m}^2$  master suite (with bathroom, dressing room and  $30\text{m}^2$  private terrace), two further bathrooms, a dressing room and a

More Online:

https://leggettprestige.com/luxury-property-for-sale/view/A20149BTX78 COMPLETE FILE AND PHOTO ON REQUEST VERY WELL-PRESERVED 1937 ART-DECO HOUSE NEAR RAMBOUILLET, SET IN 3.3HA OF GROUNDS WITH CENTURY-OLD T...

Ref: A20149BTX78







VERY WELL-PRESERVED 1937 ART-DECO HOUSE NEAR RAMBOUILLET, SET IN 3.3HA OF GROUNDS WITH Information about risks to which this property is exposed is available on the Géorisques website : <a href="https://www.georisques.gouv.fr/">https://www.georisques.gouv.fr/</a>

Ref: A20149BTX78

## **ENERGIE-DPE**



### NOTICE

Leggetts, their client and any joint agents give notice that:

- I: Quoted prices are subject to fluctuations in exchangerates. Please contact an agent for an up-to-date price. They are not authorised to make or give any representations or warranties in relation to the property either here or elsewhere, either on their own behalf or on behalf of their client or otherwise. They assume no responsibility for any statement that may be made in these particulars. These particulars do not form part of any offer or contract and must not be relied upon as statements or representations of fact. In particular they neither have nor assume responsibility for any statement concerning the financial arrangements or the commercial scheme which may be made available by their clients or others