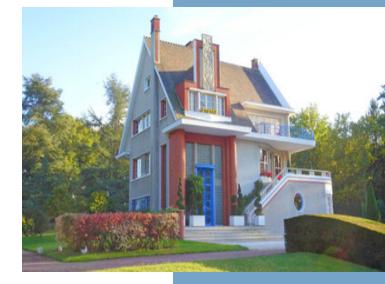

VERY WELL-PRESERVED 1937 ART-DECO HOUSE NEAR RAMBOUILLET, SET IN 3.3HA OF GROUNDS WITH CENTURY-OLD TREES.

www.leggettprestige.com

VERY WELL-PRESERVED
1937 ART-DECO HOUSE
NEAR RAMBOUILLET, SET
IN 3.3HA OF GROUNDS

Leggett Immobilier is pleased to offer Art Deco enthusiasts and connoisseurs this sumptuous 1937 property, designed by architect, decorator and furniture-maker Pierre PETIT. This commissioned work was entirely decorated by a number of contemporary artists of the period, including Henri DIEUPART (Fresco artist), Georges-Lucien

#### **DESCRIPTIF**

Built on commission by Pierre Petit, part of whose original work was exhibited at the 1937 Paris Universal Exhibition on the theme of "Hunting and Fishing Rendezvous", this house encompasses four floors and a basement and offers almost 460 m² of living space.