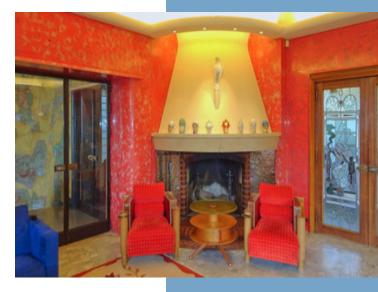

- ° The monumental double main door reveals a sumptuous entrance, entirely frescoed over a 6m height. From this entrance, we enter the lounge/bar on the right, which still has all its original decoration (bar covered in coloured glass tubes, coloured stucco wall units by Jean René Debarre, multi-effect backlighting, etc.), and several rooms that were once used for service purposes wich still have their original furnishings.
- ° On the left is the splendid spiral staircase leading to the large living room (53m²) on the 1st floor, also with its original Art Deco furniture, abundantly lit by the bay windows giving access to the vast half-moon terrace overlooking the park, the pond and its fountain, the rose garden and the gardens.

Also on this level are:

- a delightful small lounge with its private terrace, separated from the living room by two stained glass double doors designed by Jean Joseph Kef Ray.
  - the kitchen and pantry.
- ° A suspended staircase, real masterpiece, leads to the second level where takes place :
  - the billiard room.
- 3 bedrooms, including the  $45\text{m}^2$  master suite (with bathroom, dressing room and  $30\text{m}^2$  private terrace), two further bathrooms, a dressing room and a