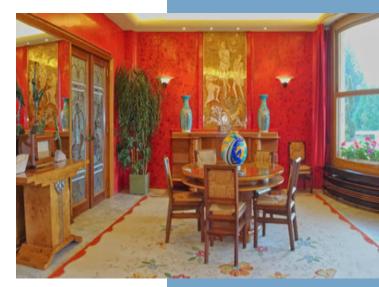

- ° The monumental double main door reveals a sumptuous entrance, entirely frescoed over a 6m height. From this entrance, we enter the lounge/bar on the right, which still has all its original decoration (bar covered in coloured glass tubes, coloured stucco wall units by Jean René Debarre, multi-effect backlighting, etc.), and several rooms that were once used for service purposes wich still have their original furnishings.
- ° On the left is the splendid spiral staircase leading to the large living room (53m²) on the 1st floor, also with its original Art Deco furniture, abundantly lit by the bay windows giving access to the vast half-moon terrace overlooking the park, the pond and its fountain, the rose garden and the gardens.

Also on this level are:

- a delightful small lounge with its private terrace, separated from the living room by two stained glass double doors designed by Jean Joseph Kef Ray.
  - the kitchen and pantry.
- ° A suspended staircase, real masterpiece, leads to the second level where takes place :
  - the billiard room.
- 3 bedrooms, including the  $45\text{m}^2$  master suite (with bathroom, dressing room and  $30\text{m}^2$  private terrace), two further bathrooms, a dressing room and a