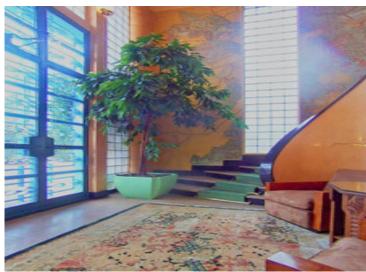

- ° The monumental double main door reveals a sumptuous entrance, entirely frescoed over a 6m height. From this entrance, we enter the lounge/bar on the right, which still has all its original decoration (bar covered in coloured glass tubes, coloured stucco wall units by Jean René Debarre, multi-effect backlighting, etc.), and several rooms that were once used for service purposes wich still have their original furnishings.
- ° On the left is the splendid spiral staircase leading to the large living room (53m²) on the 1st floor, also with its original Art Deco furniture, abundantly lit by the bay windows giving access to the vast half-moon terrace overlooking the park, the pond and its fountain, the rose garden and the gardens.

Also on this level are:

- a delightful small lounge with its private terrace, separated from the living room by two stained glass double doors designed by Jean Joseph Kef Ray.
  - the kitchen and pantry.
- ° A suspended staircase, real masterpiece, leads to the second level where takes place :
  - the billiard room.
- 3 bedrooms, including the  $45\text{m}^2$  master suite (with bathroom, dressing room and  $30\text{m}^2$  private terrace), two further bathrooms, a dressing room and a