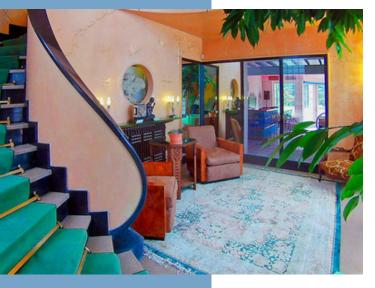

- ° The monumental double main door reveals a sumptuous entrance, entirely frescoed over a 6m height. From this entrance, we enter the lounge/bar on the right, which still has all its original decoration (bar covered in coloured glass tubes, coloured stucco wall units by Jean René Debarre, multi-effect backlighting, etc.), and several rooms that were once used for service purposes wich still have their original furnishings.
- ° On the left is the splendid spiral staircase leading to the large living room (53m²) on the 1st floor, also with its original Art Deco furniture, abundantly lit by the bay windows giving access to the vast half-moon terrace overlooking the park, the pond and its fountain, the rose garden and the gardens.