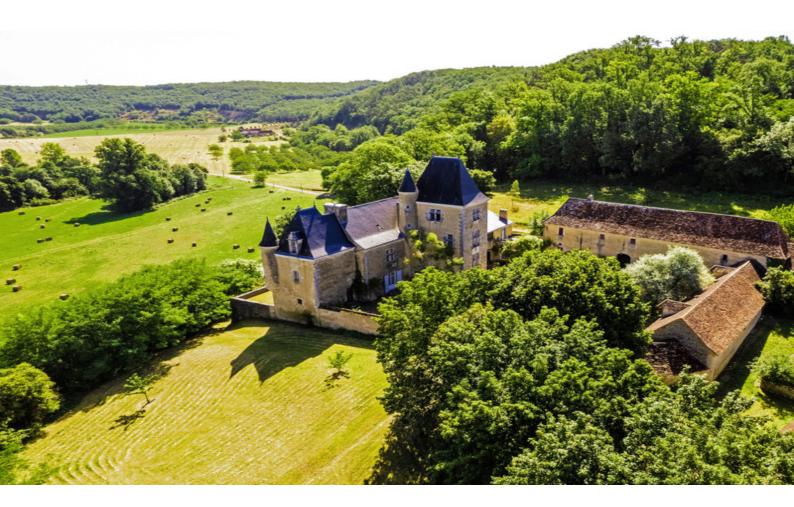

AN UNSPOILT, AUTHENTIC, MEDIEVAL TO RENAISSANCE CASTLE WITH OUTBUILDINGS ABOVE A RIVER VALLEY WITHIN 25 HA.

www.leggettprestige.com

AN UNSPOILT,
AUTHENTIC, MEDIEVAL TO
RENAISSANCE CASTLE
WITH OUTBUILDINGS
ABOVE A RIVER VALLEY

High on 25 ha of forest and meadows is this rare and authentic stronghold of the past Comptes de Marqueyssac and home to the present family for 450 years. The main structure and roof are in good condition having been recently reviewed and restored yet maintaining a traditional mellow, aged patina dripping in history. The castle is

The castle is situated just beyond a hamlet that bears its name in a parish famous for its castles and has views over a valley, two other castles, an ancient riverside village (with castle), the confluence of two rivers, water meadows and forested hills.