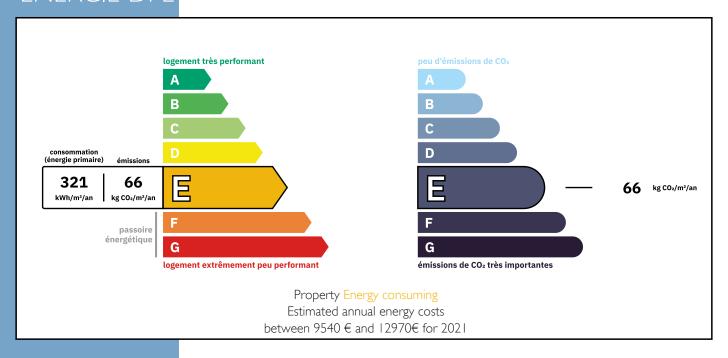

ing ancient Périgordine floorboards throughout in all bedrooms and corridors.

Corridor with window facing court 20 m<sup>2</sup>

1st Bedroom (in the north tower) with fireplace and window facing the valley  $23 \ \text{m}^2$ 

Ensuite washroom with w/c, washbasin and window in corner turret  $3.5 \, \mathrm{m}^2$ 

Ensuite dre

#### More Online:

https://leggettprestige.com/luxury-property-for-sale/view/A20775SUG24 COMPLETE FILE AND PHOTO ON REQUEST



Ref : A20775SUG24







AN UNSPOILT, AUTHENTIC, MEDIEVAL TO RENAISSANCE CASTLE WITH OUTBUILDING ABOVE A RIVER VALLEY WITHIN Information about risks to which this property is exposed is available on the Géorisques website : <a href="https://www.georisques.gouv.fr/">https://www.georisques.gouv.fr/</a>

Ref: A20775SUG24

## **ENERGIE-DPE**



## NOTICE

Leggetts, their client and any joint agents give notice that:

- I: Quoted prices are subject to fluctuations in exchangerates. Please contact an agent for an up-to-date price. They are not authorised to make or give any representations or warranties in relation to the property either here or elsewhere, either on their own behalf or on behalf of their client or otherwise. They assume no responsibility for any statement that may be made in these particulars. These particulars do not form part of any offer or contract and must not be relied upon as statements or representations of fact. In particular they neither have nor assume responsibility for any statement concerning the financial arrangements or the commercial scheme which may be made available by their clients or others t