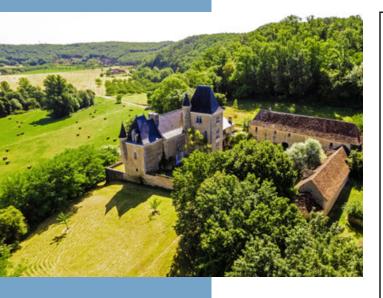

AN UNSPOILT, AUTHENTIC, MEDIEVAL TO RENAISSANCE CASTLE WITH OUTBUILDINGS ABOVE A RIVER VALLEY WITHIN 25 HA.

www.leggettprestige.com

AN UNSPOILT,
AUTHENTIC, MEDIEVAL TO
RENAISSANCE CASTLE
WITH OUTBUILDINGS
ABOVE A RIVER VALLEY

High on 25 ha of forest and meadows is this rare and authentic stronghold of the past Comptes de Marqueyssac and home to the present family for 450 years. The main structure and roof are in good condition having been recently reviewed and restored yet maintaining a traditional mellow, aged patina dripping in history. The castle is

The castle is situated just beyond a hamlet that bears its name in a parish famous for its castles and has views over a valley, two other castles, an ancient riverside village (with castle), the confluence of two rivers, water meadows and forested hills.