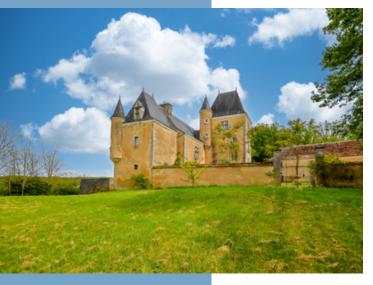

AN UNSPOILT, AUTHENTIC, MEDIEVAL TO RENAISSANCE CASTLE WITH OUTBUILDINGS ABOVE A RIVER VALLEY WITHIN 25 HA.

www.leggettprestige.com

AN UNSPOILT,
AUTHENTIC, MEDIEVAL TO
RENAISSANCE CASTLE
WITH OUTBUILDINGS
ABOVE A RIVER VALLEY

High on 25 ha of forest and meadows is this rare and authentic stronghold of the past Comptes de Marqueyssac and home to the present family for 450 years. The main structure and roof are in good condition having been recently reviewed and restored yet maintaining a traditional mellow, aged patina dripping in history. The castle is

The castle is situated just beyond a hamlet that bears its name in a parish famous for its castles and has views over a valley, two other castles, an ancient riverside village (with castle), the confluence of two rivers, water meadows and forested hills.