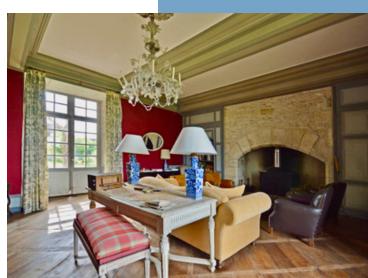

Large dining room with parquet floor and French doors onto the terrace  $43 \text{ m}^2$ 

Central entrance hall leading from the main tower, French doors to terrace 21 m<sup>2</sup>

Large salon with wooden panelling, stone fireplace, parquet floor and French doors onto the terrace  $46~\text{m}^2$ 