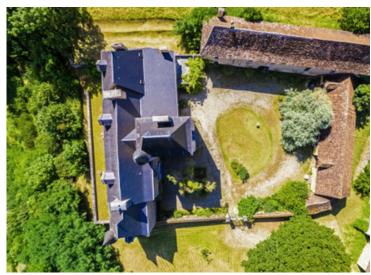

AN UNSPOILT, AUTHENTIC, MEDIEVAL TO RENAISSANCE CASTLE WITH OUTBUILDINGS ABOVE A RIVER VALLEY WITHIN 25 HA.

www.leggettprestige.com

AN UNSPOILT,
AUTHENTIC, MEDIEVAL TO
RENAISSANCE CASTLE
WITH OUTBUILDINGS
ABOVE A RIVER VALLEY

High on 25 ha of forest and meadows is this rare and authentic stronghold of the past Comptes de Marqueyssac and home to the present family for 450 years. The main structure and roof are in good condition having been recently reviewed and restored yet maintaining a traditional mellow, aged patina dripping in history. The castle is

The castle is situated just beyond a hamlet that bears its name in a parish famous for its castles and has views over a valley, two other castles, an ancient riverside village (with castle), the confluence of two rivers, water meadows and forested hills.