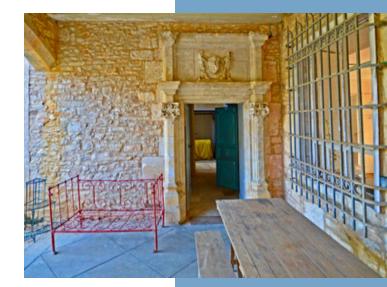

Corridor with window facing court 20 m<sup>2</sup>

1st Bedroom (in the north tower) with fireplace and window facing the valley  $23 \ \text{m}^2$ 

Ensuite washroom with w/c, washbasin and window in corner turret  $3.5 \, \mathrm{m}^2$ 