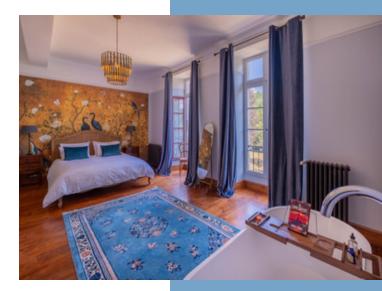

On the ground floor, which spans around 250 m<sup>2</sup>, you'll find a welcoming entrance hall, two practical utility rooms, a kitchen opening onto a bright living room with a fireplace, and a cosy sitting room with a wood-burning stove. A corridor leads to three comfortable bedrooms and a shower room. Upstairs, a vast 74 m<sup>2</sup> master suite with bathroom and dressing room offers a peaceful private space.