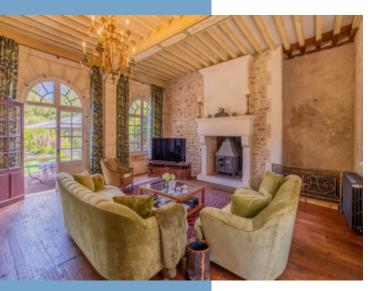

#### **DESCRIPTIF**

The main house, with its superimposed terraces, offers breathtaking views over the valley, creating the ideal setting for relaxing and enjoying the surrounding nature. The interior skilfully blends the modern and the old, with a decoration full of charm.

On the ground floor, which spans around 250 m<sup>2</sup>, you'll find a welcoming entrance hall, two practical utility rooms, a kitchen opening onto a bright living room with a fireplace, and a cosy sitting room with a wood-burning stove. A corridor leads to three comfortable bedrooms and a shower room. Upstairs, a vast 74 m<sup>2</sup> master suite with bathroom and dressing room offers a peaceful private space.