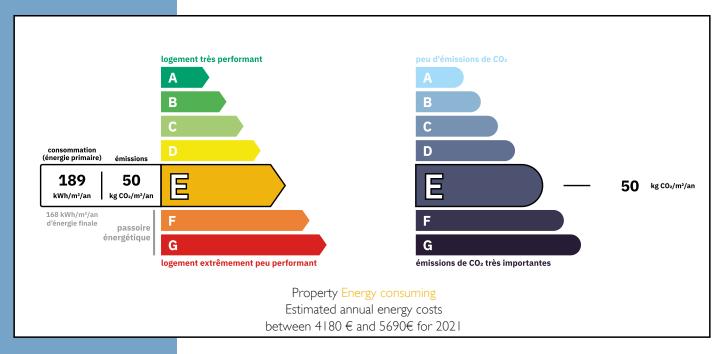

and a terrace, as well as a practical cellar. An outbuilding of approx. 104 m<sup>2</sup> (1,076 sq ft) completes the property.

The two large ground-level barns, each measuring around 220 m<sup>2</sup>, offer additional potential for various projects or storage needs. The cellars, the former 12th-century dovecote and the former crypt add a to

AND OUTBUILDINGS. 7.5 HA. NEAR PÉRIG...

Ref: A21760VIR24







More Online:

https://leggettprestige.com/luxury-property-for-sale/view/A21760VIR24 COMPLETE FILE AND PHOTO ON REQUEST

XITH CENTURY TEMPLAR COMMANDERY, HISTORIC RESIDENCE WITH CRYPT AN OUTBUILDINGS, 7.5 HA, NEA PÉRIG Information about risks to which this property is exposed is available on the Géorisques website: https://www.georisques.gouv.fr/

Ref: A21760VIR24

## **ENERGIE-DPE**



### NOTICE

Leggetts, their client and any joint agents give notice that:

- I: Quoted prices are subject to fluctuations in exchangerates. Please contact an agent for an up-to-date price. They are not authorised to make or give any representations or warranties in relation to the property either here or elsewhere, either on their own behalf or on behalf of their client or otherwise. They assume no responsibility for any statement that may be made in these particulars. These particulars do not form part of any offer or contract and must not be relied upon as statements or representations of fact. In particular they neither have nor assume responsibility for any statement concerning the financial arrangements or the commercial scheme which may be made available by their clients or others