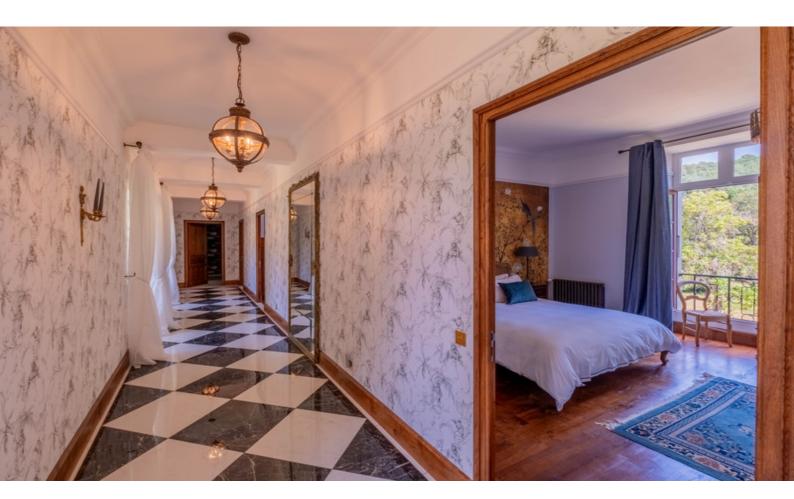

#### **DESCRIPTIF**

The main house, with its superimposed terraces, offers breathtaking views over the valley, creating the ideal setting for relaxing and enjoying the surrounding nature. The interior skilfully blends the modern and the old, with a decoration full of charm.

On the ground floor, which spans around 250 m<sup>2</sup>, you'll find a welcoming entrance hall, two practical utility rooms, a kitchen opening onto a bright living room with a fireplace, and a cosy sitting room with a wood-burning stove. A corridor leads to three comfortable bedrooms and a shower room. Upstairs, a vast 74 m<sup>2</sup> master suite with bathroom and dressing room offers a peaceful private space.