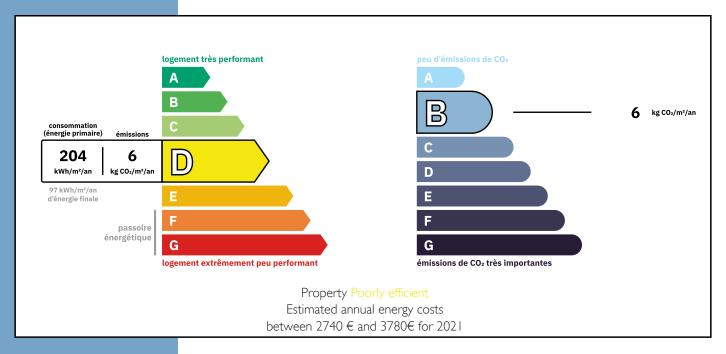

is a magnificent reception room (65m²), which resembles a banqueting hall - and it even has a gallery! The room has a cathedral ceiling and a very practical double-sided fireplace with insert, which is next to a cosy sitting area. The room also has a formal dining area and a second sitting area at the far end. Delightful arched French doors open outside to t







More Online:

https://leggettprestige.com/luxury-property-for-sale/view/A21962CEL64 COMPLETE FILE AND PHOTO ON REQUEST OFFER ACCEPTED - COUNTR HOUSE IN THE BASQUE COUNTRY + VIEWS OF THE PYRÉNÉES + IDEAL HOLIDAY HOMF Information about risks to which this property is exposed is available on the Géorisques website : <a href="https://www.georisques.gouv.fr/">https://www.georisques.gouv.fr/</a>

Ref: A21962CEL64

## **ENERGIE-DPE**



#### NOTICE

Leggetts, their client and any joint agents give notice that:

- I: Quoted prices are subject to fluctuations in exchangerates. Please contact an agent for an up-to-date price. They are not authorised to make or give any representations or warranties in relation to the property either here or elsewhere, either on their own behalf or on behalf of their client or otherwise. They assume no responsibility for any statement that may be made in these particulars. These particulars do not form part of any offer or contract and must not be relied upon as statements or representations of fact. In particular they neither have nor assume responsibility for any statement concerning the financial arrangements or the commercial scheme which may be made available by their clients or others