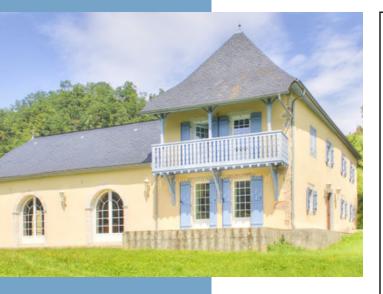

## DESCRIPTIF

...

This immaculate country house of 234m² is set in wooded land of 4,719m² and has amazing panoramic views of the surrounding mountains. With the closest neighbour over 250 metres away, the property is completely private and a veritable haven of peace and tranquillity!

From the road, a private track leads up to the country house and continues around to a two-storey barn, which could be used as a garage. As you approach the property, you will immediately notice a lovely carved wooden balcony on the first floor of the house, which overlooks a delightful south-facing dining terrace, from where the panoramic views of the Pyrénées are truly magnificent!