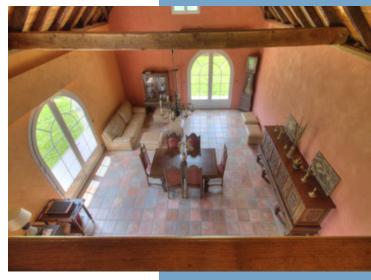

Adjacent to the kitchen is a magnificent reception room (65m²), which resembles a banqueting hall - and it even has a gallery! The room has a cathedral ceiling and a very practical double-sided fireplace with insert, which is next to a cosy sitting area. The room also has a formal dining area and a second sitting area at the far end. Delightful arched French doors open outside to t