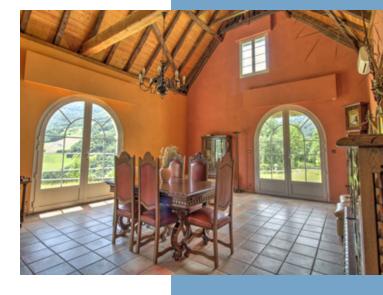

Adjacent to the kitchen is a magnificent reception room (65m²), which resembles a banqueting hall - and it even has a gallery! The room has a cathedral ceiling and a very practical double-sided fireplace with insert, which is next to a cosy sitting area. The room also has a formal dining area and a second sitting area at the far end. Delightful arched French doors open outside to t