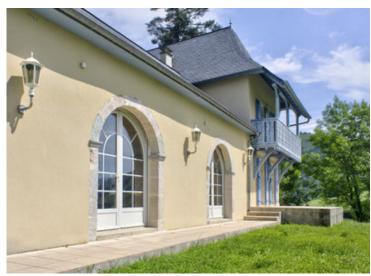

## DESCRIPTIF

...

This immaculate country house of 234m² is set in wooded land of 4,719m² and has amazing panoramic views of the surrounding mountains. With the closest neighbour over 250 metres away, the property is completely private and a veritable haven of peace and tranquillity!

From the road, a private track leads up to the country house and continues around to a two-storey barn, which could be used as a garage. As you approach the property, you will immediately notice a lovely carved wooden balcony on the first floor of the house, which overlooks a delightful south-facing dining terrace, from where the panoramic views of the Pyrénées are truly magnificent!