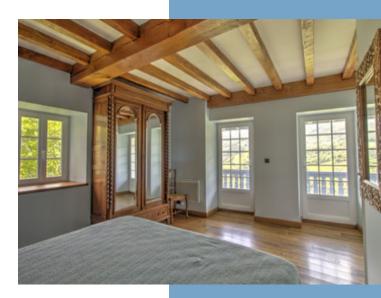

The main front door of the house opens into an entrance hall with a wooden staircase to the upper floors. The ground floor comprises a huge reception room, a kitchen, a utility room, a bedroom, an en suite bathroom and a separate WC.