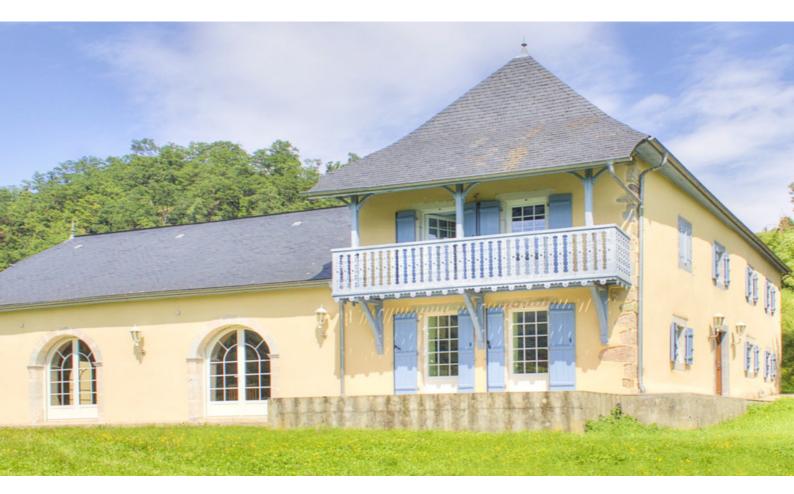

OFFER ACCEPTED -COUNTRY HOUSE IN THE BASQUE COUNTRY + VIEWS OF THE PYRÉNÉES + IDEAL HOLIDAY HOME,...

Ref: A21962CEL64

OFFER ACCEPTED - This country house is located in the Pyrénées in the Soule region of the Basque Country. The property is situated at the end of a private track, yet is just minutes away from a pretty village, which has a shop, bars and restaurants.

## DESCRIPTIF

...

This immaculate country house of 234m² is set in wooded land of 4,719m² and has amazing panoramic views of the surrounding mountains. With the closest neighbour over 250 metres away, the property is completely private and a veritable haven of peace and tranquillity!

From the road, a private track leads up to the country house and continues around to a two-storey barn, which could be used as a garage. As you approach the property, you will immediately notice a lovely carved wooden balcony on the first floor of the house, which overlooks a delightful south-facing dining terrace, from where the panoramic views of the Pyrénées are truly magnificent!