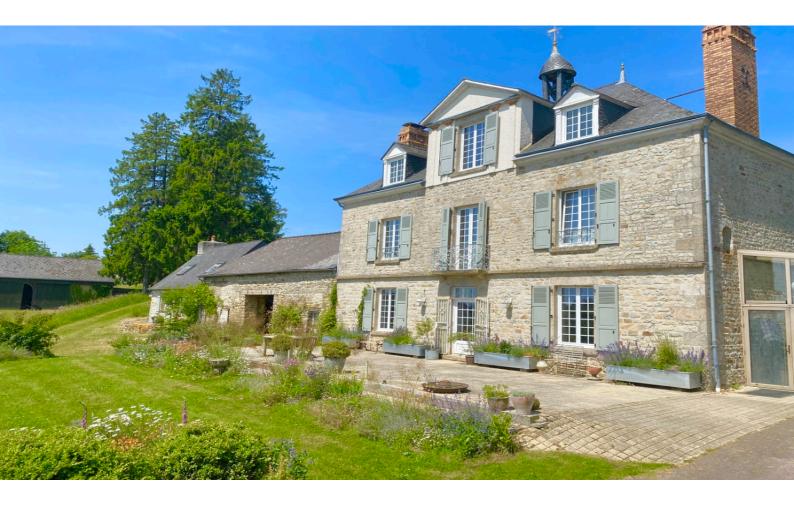

UNDER OFFER - STUNNING 6-BEDROOM MANOR HOUSE SET IN 37 ACRES, WITH LAKE, GITE AND OUTBUILDINGS

www.leggettprestige.com LEGGETT IMMOBILIER, 42 ROUTE DE RIBERAC, 24340 LA ROCHEBEAUCOURT, FRANCE, UK Freephone: 08700115151 Telephone: +33 553 608 488 E-mail: prestige@leggett.fr

UNDER OFFER - This is an outstanding Maison de Maître full of character and traditional features with various outbuildings and an attached cottage. Built in 1828 this stylish, beautifully decorated property is set in lovely parkland gardens with surrounding organic wild-flower meadows extending to just under 15 hectares, which

# DESCRIPTIF

The property enjoys a unique position. Reached by an electric-gated sweeping tree-lined drive that opens on to the far-reaching views, this elegant house sits proudly south-facing in an elevated position benefiting from plenty of natural light and sunshine. In addition to a large terrace in front, which is perfect for relaxing and admiring the panoramic views, the gardens offer many tranquil spots to enjoy an apero or outdoor dining