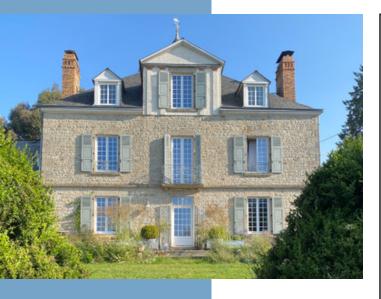

UNDER OFFER - This is an outstanding Maison de Maître full of character and traditional features with various outbuildings and an attached cottage. Built in 1828 this stylish, beautifully decorated property is set in lovely parkland gardens with surrounding organic wild-flower meadows extending to just under 15 hectares, which

# DESCRIPTIF

The property enjoys a unique position. Reached by an electric-gated sweeping tree-lined drive that opens on to the far-reaching views, this elegant house sits proudly south-facing in an elevated position benefiting from plenty of natural light and sunshine. In addition to a large terrace in front, which is perfect for relaxing and admiring the panoramic views, the gardens offer many tranquil spots to enjoy an apero or outdoor dining