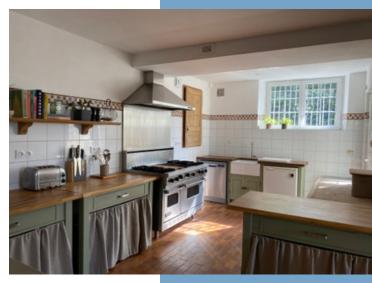

Dining/living room with a feature granite fireplace with a Clearview woodburning stove, oak parquet flooring, two windows and traditional central oak beam  $-7.48 \times 5$ 

Kitchen with freestanding units, large Viking gas range, tiled floor and butler sink  $-3.2 \times 5.8$ . Service corridor with refrigeration areas, walk-in larder, wc and door leading back to the hall. Door from kitchen to a sunroom/conservatory which leads in turn to the terrace  $7.6 \times 2.2$ 