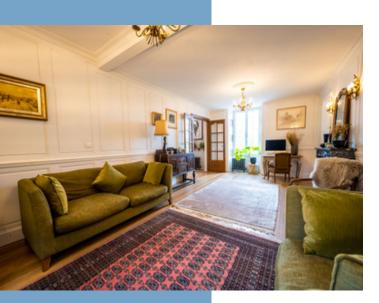

Lounge with original decorative marble fireplace, wooden flooring, dual aspect windows ensuring plenty of light  $-7.4 \times 4$ . Leading off this room is a family bathroom with bath, double sink, shower and wc and a further separate wc.