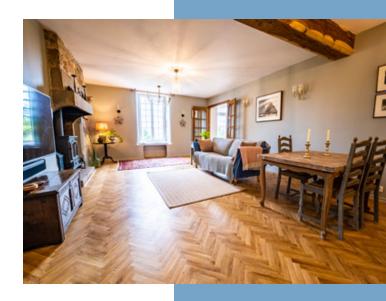

Dining/living room with a feature granite fireplace with a Clearview woodburning stove, oak parquet flooring, two windows and traditional central oak beam  $-7.48 \times 5$ 

Kitchen with freestanding units, large Viking gas range, tiled floor and butler sink  $-3.2 \times 5.8$ . Service corridor with refrigeration areas, walk-in larder, wc and door leading back to the hall. Door from kitchen to a sunroom/conservatory which leads in turn to the terrace  $7.6 \times 2.2$ 

Lounge with original decorative marble fireplace, wooden flooring, dual aspect windows ensuring plenty of light  $-7.4 \times 4$ . Leading off this room is a family bathroom with bath, double sink, shower and wc and a further separate wc.