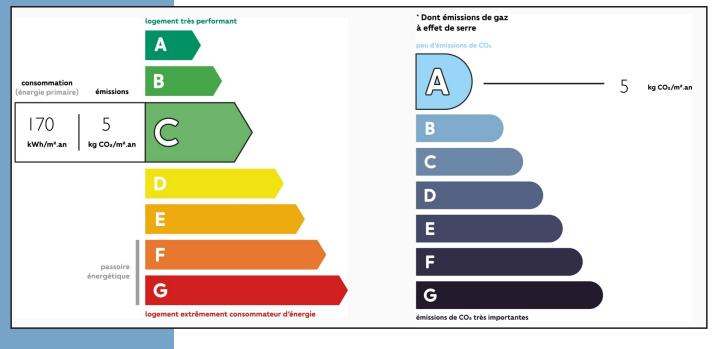

The property is double glazed and fully insulated throughout. It is connected to mains drainage and benefits from an impressive 'C' rating energy report.

Ground Floor - Enter directly into the impressive main hall which benefits from new oak parquet flooring and is flooded in natural light –  $2.6 \times 8.3$ 

### **ENERGIE-DPE**