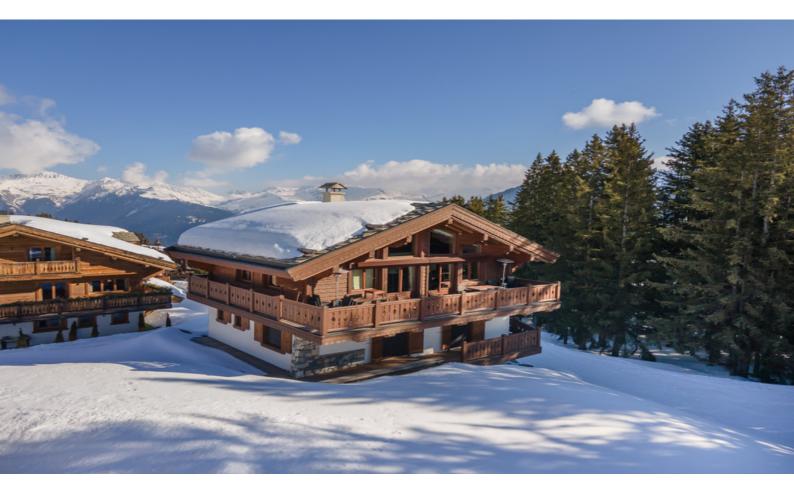

SKI IN, SKI OUT 6 BEDROOM COURCHEVEL 1850 CHALET WITH SPA, GAMES ROOM, CINEMA, SKI ROOM IN AMAZING LOCATION

www.leggettprestige.com LEGGETT IMMOBILIER, 42 ROUTE DE RIBERAC, 24340 LA ROCHEBEAUCOURT, FRANCE. UK Freephone: 08700115151 Telephone: +33 553 608 488 E-mail: prestige@leggett.fr

LEGGETT IMMOBILIER, 42 ROUTE DE RIBERAC, 24340 LA ROCHEBEAUCOURT, FRANCE UK Freephone: 08700115151 telephone: +33 553 608 488 E-mail: prestige@leggett.fr

- Exceptional location, Ski in/Ski out chalet
- Spa, including hammam, treatment room and jacuzzi
- Bar, games room and cinema
- Uninterrupted views of the ski area
- Undercover parking for 6 cars

An exceptional chalet of 556m2, in the most sought after ski in, ski out location in Courchevel 1850. With stunning, uninterupted views of the ski area this chalet comprises, on the top floor:

-A large living space with breathtaking views and a sitting area, dining area, and cozy seating around the open fire

# DESCRIPTIF

Discover the epitomy of luxury living in the exclusive and highly coveted area of Courchevel 1850. This exceptional chalet boasts an unbeatable location with direct ski-in/ski-out access and mesmerizing panoramic views of the majestic La Saulire peak and the surrounding ski area. Prepare to be captivated by the beauty and convenience of this extraordinary property.