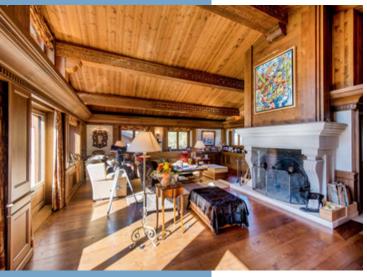

An exceptional chalet of 556m2, in the most sought after ski in, ski out location in Courchevel 1850. With stunning, uninterupted views of the ski area this chalet comprises, on the top floor:

-A large living space with breathtaking views and a sitting area, dining area, and cozy seating around the open fire

This chalet of 438m2 Loi carrez and an additional 118m2, giving a total usable space of 556m2 plus balconies and terraces of 98m2.

This 4 floor chalet comprises, on the top floor:

-A large living space with high ceilings and breathtaking views comprising separate sitting and dining area along with cozy seating around the open fire

-A large south facing terrace with amazing views of the ski area and surrounding mountains offers a space for outdoor dining and relaxing. -Well-equipped kitchen for seamless dining service

-Convenient lift servicing each floor alongside a stylish stairway The second floor has: