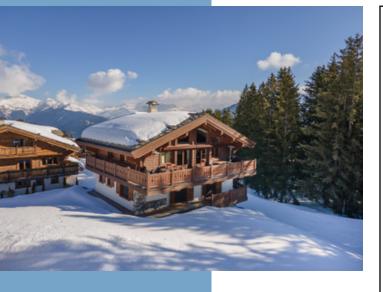

SKI IN, SKI OUT 6 BEDROOM COURCHEVEL 1850 CHALET WITH SPA, GAMES ROOM, CINEMA, SKI ROOM IN AMAZING LOCATION

www.leggettprestige.com LEGGETT IMMOBILIER, 42 ROUTE DE RIBERAC, 24340 LA ROCHEBEAUCOURT, FRANCE. UK Freephone: 08700115151 Telephone: +33 553 608 488 E-mail: prestige@leggett.fr

LEGGETT IMMOBILIER, 42 ROUTE DE RIBERAC, 24340 LA ROCHEBEAUCOURT, FRANCE UK Freephone: 08700115151 telephone: +33 553 608 488 E-mail: prestige@leggett.fr

- Exceptional location, Ski in/Ski out chalet
- Spa, including hammam, treatment room and jacuzzi
- Bar, games room and cinema
- Uninterrupted views of the ski area
- Undercover parking for 6 cars

An exceptional chalet of 556m2, in the most sought after ski in, ski out location in Courchevel 1850. With stunning, uninterupted views of the ski area this chalet comprises, on the top floor:

-A large living space with breathtaking views and a sitting area, dining area, and cozy seating around the open fire

# DESCRIPTIF

Discover the epitomy of luxury living in the exclusive and highly coveted area of Courchevel 1850. This exceptional chalet boasts an unbeatable location with direct ski-in/ski-out access and mesmerizing panoramic views of the majestic La Saulire peak and the surrounding ski area. Prepare to be captivated by the beauty and convenience of this extraordinary property.