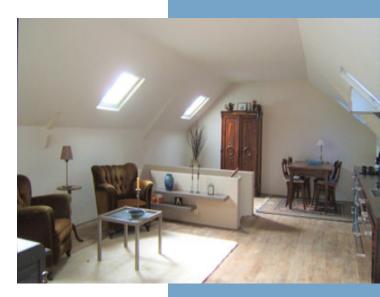

South-facing, recently tastefully renovated, in the heart of a truly unique site with splendid views, in a very peaceful, authentic setting, ideal for those seeking absolute tranquility.

\* The main building (approx. 200 m<sup>2</sup>), a traditional house with dovecote, over 3 levels comprises, on the first floor, a very pleasant

# DESCRIPTIF

Facing south, the property enjoys sunshine all day long and stunning views over the valley and surrounding countryside, particularly from the pretty terrace.

There are 3 springs on nearly 1,8 hectares of sloping land. At the entrance to the property, parking space and carport.