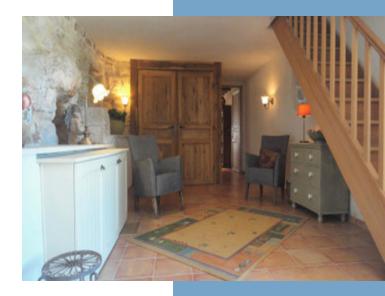

South-facing, recently tastefully renovated, in the heart of a truly unique site with splendid views, in a very peaceful, authentic setting, ideal for those seeking absolute tranquility.

\* The main building (approx. 200 m<sup>2</sup>), a traditional house with dovecote, over 3 levels comprises, on the first floor, a very pleasant

# DESCRIPTIF

Facing south, the property enjoys sunshine all day long and stunning views over the valley and surrounding countryside, particularly from the pretty terrace.

There are 3 springs on nearly 1,8 hectares of sloping land. At the entrance to the property, parking space and carport.