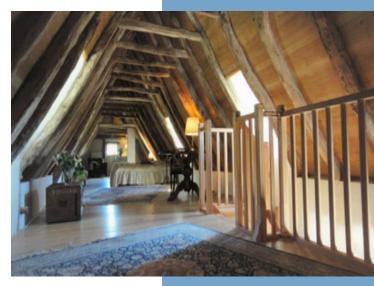

South-facing, recently tastefully renovated, in the heart of a truly unique site with splendid views, in a very peaceful, authentic setting, ideal for those seeking absolute tranquility.

\* The main building (approx. 200 m<sup>2</sup>), a traditional house with dovecote, over 3 levels comprises, on the first floor, a very pleasant

# DESCRIPTIF

Facing south, the property enjoys sunshine all day long and stunning views over the valley and surrounding countryside, particularly from the pretty terrace.

There are 3 springs on nearly 1,8 hectares of sloping land. At the entrance to the property, parking space and carport.