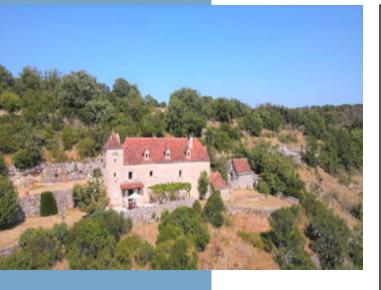

South-facing, recently tastefully renovated, in the heart of a truly unique site with splendid views, in a very peaceful, authentic setting, ideal for those seeking absolute tranquility.

\* The main building (approx. 200 m<sup>2</sup>), a traditional house with dovecote, over 3 levels comprises, on the first floor, a very pleasant

# DESCRIPTIF

Facing south, the property enjoys sunshine all day long and stunning views over the valley and surrounding countryside, particularly from the pretty terrace.

There are 3 springs on nearly 1,8 hectares of sloping land. At the entrance to the property, parking space and carport.