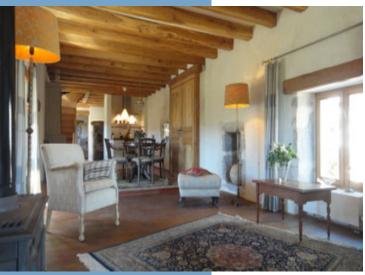

South-facing, recently tastefully renovated, in the heart of a truly unique site with splendid views, in a very peaceful, authentic setting, ideal for those seeking absolute tranquility.

\* The main building (approx. 200 m<sup>2</sup>), a traditional house with dovecote, over 3 levels comprises, on the first floor, a very pleasant