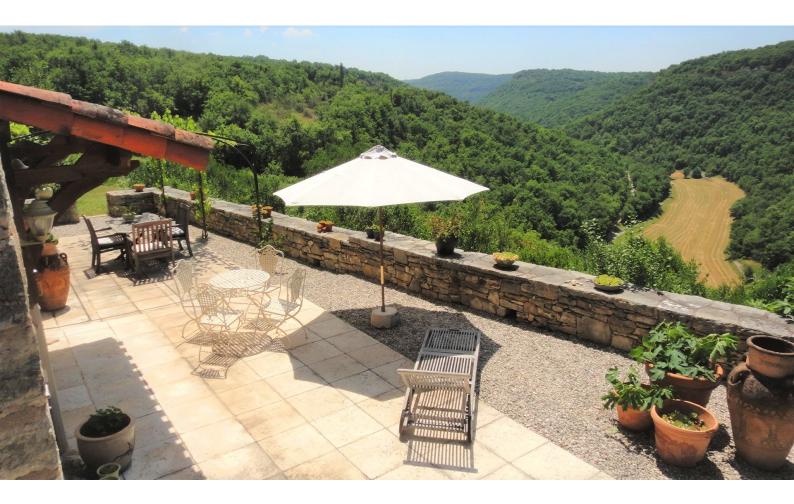

# DESCRIPTIF

Facing south, the property enjoys sunshine all day long and stunning views over the valley and surrounding countryside, particularly from the pretty terrace.

There are 3 springs on nearly 1,8 hectares of sloping land. At the entrance to the property, parking space and carport.

This property is located in a secluded spot where you'll feel alone in the world, in the heart of the Causses du Quercy Regional Natural Park, so you can enjoy the area in peace and/or easily rent a gite(s) in this magnificent region popular with tourists.