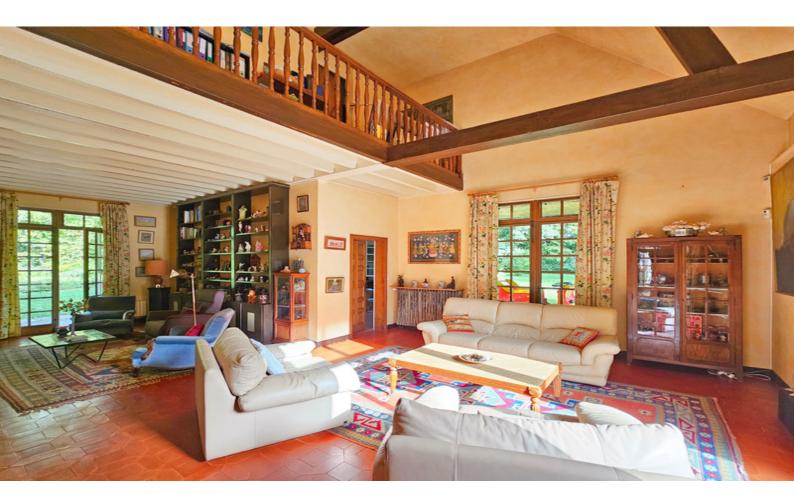

The fluid, user-friendly interior layout is structured as follows:

- ° On the ground floor, the entrance hall leads to the left-hand side of the fully-equipped kitchen and double access to the outside by french windows, then to the right-hand side to 3 bedrooms and a games room.
- ° A few steps down the central axis spans the vast cathedral lounge (50m²) with its fireplace and wood burner, the raised dining room and the master bedroom with its large bathroom. The windows and french windows in this suite open out generously in several directions onto the terrace, the surroundings and the swimming pool.
- ° The first floor, accessible by a wooden staircase from the living room, provides a beautiful mezzanine office area (depending on your wishes), followed by 3 bedrooms, 2 bathrooms and a WC.
- ° On top of the garage, which is part of the house, spans a large independent flat with separate access, encompassing 2 bedrooms, a bathroom, a kitchen and a toilet.