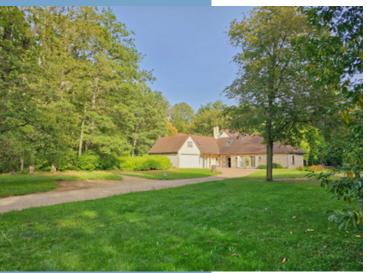

LAND 20000 m<sup>2</sup>

TOWN Rambouillet

**DEPARTMENT** 

LOCATION

TYPE Maison, Country House, Family

Home

CONDITION Good condition

FEATURES Swimming Pool, River Frontage,

#### DESCRIPTIF

Set in unspoilt surroundings in the Rambouillet national forest, this property of approx. 3,229 ft² sits in wide wooden grounds of 4,94 acres. Away from the noise, but nevertheless close to road access to Paris (50') or Rambouillet train station (train line N, 34' to Gare Montparnasse), this pleasure residence stands out at the end of a wide gravelled driveway.