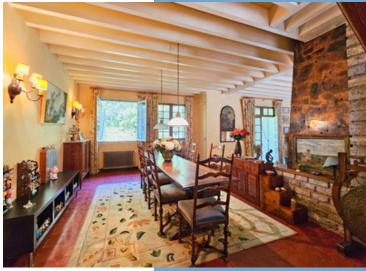

The fluid, user-friendly interior layout is structured as follows:

- ° On the ground floor, the entrance hall leads to the left-hand side of the fully-equipped kitchen and double access to the outside by french windows, then to the right-hand side to 3 bedrooms and a games room.
- ° A few steps down the central axis spans the vast cathedral lounge (50m²) with its fireplace and wood burner, the raised dining room and the master bedroom with its large bathroom. The windows and french windows in this suite open out generously in several directions onto the terrace, the surroundings and the swimming pool.
- ° The first floor, accessible by a wooden staircase from the living room, provides a beautiful mezzanine office area (depending on your wishes), followed by 3 bedrooms, 2 bathrooms and a WC.
- ° On top of the garage, which is part of the house, spans a large independent flat with separate access, encompassing 2 bedrooms, a bathroom, a kitchen and a toilet.