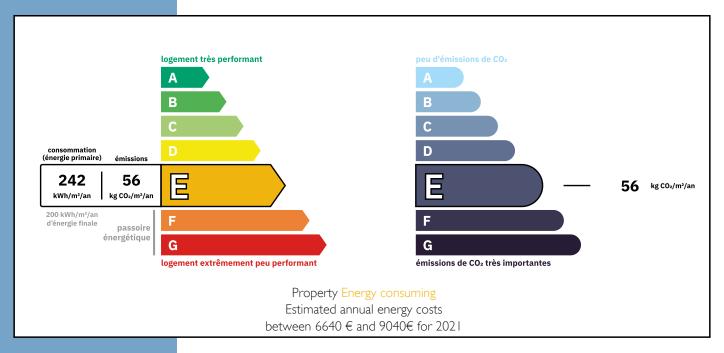

rooms and a WC.
- ° On top of the garage, which is part of the house, spans a large independent flat with separate access, encompassing 2 bedrooms, a bathroom, a kitchen and a toilet.

This property, fully fenced and secure with access via an automatic gate, is presented in pristine condition and it is possible to move in immediately.

-----







#### More Online:

https://leggettprestige.com/luxury-property-for-sale/view/A24016BTX78 COMPLETE FILE AND PHOTO ON REQUEST CLOSE TO THE RAMBOUILLE FOREST, 300M<sup>2</sup> HOUSE, TWO LEVELS, 6 BEDROOMS. 2HA C WOODED GROUNDS AND SWI Information about risks to which this property is exposed is available on the Géorisques website : <a href="https://www.georisques.gouv.fr/">https://www.georisques.gouv.fr/</a>

Ref: A24016BTX78

## **ENERGIE-DPE**



### NOTICE

Leggetts, their client and any joint agents give notice that:

- I: Quoted prices are subject to fluctuations in exchangerates. Please contact an agent for an up-to-date price. They are not authorised to make or give any representations or warranties in relation to the property either here or elsewhere, either on their own behalf or on behalf of their client or otherwise. They assume no responsibility for any statement that may be made in these particulars. These particulars do not form part of any offer or contract and must not be relied upon as statements or representations of fact. In particular they neither have nor assume responsibility for any statement concerning the financial arrangements or the commercial scheme which may be made available by their clients or others