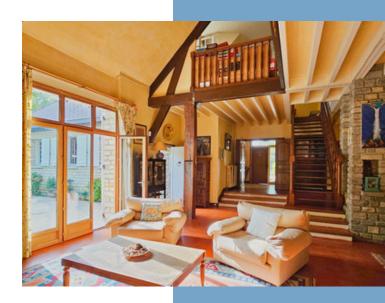

The fluid, user-friendly interior layout is structured as follows:

- ° On the ground floor, the entrance hall leads to the left-hand side of the fully-equipped kitchen and double access to the outside by french windows, then to the right-hand side to 3 bedrooms and a games room.
- ° A few steps down the central axis spans the vast cathedral lounge (50m²) with its fireplace and wood burner, the raised dining room and the master bedroom with its large bathroom. The windows and french windows in this suite open out generously in several directions onto the terrace, the surroundings and the swimming pool.
- ° The first floor, accessible by a wooden staircase from the living room, provides a beautiful mezzanine office area (depending on your wishes), followed by 3 bedrooms, 2 bathrooms and a WC.
- ° On top of the garage, which is part of the house, spans a large independent flat with separate access, encompassing 2 bedrooms, a bathroom, a kitchen and a toilet.