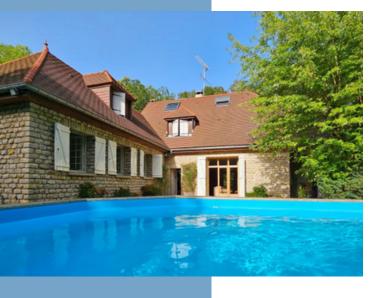

LAND 20000 m<sup>2</sup>

TOWN Rambouillet

**DEPARTMENT** 

LOCATION

TYPE Maison, Country House, Family

Home

CONDITION Good condition

FEATURES Swimming Pool, River Frontage,

#### DESCRIPTIF

Set in unspoilt surroundings in the Rambouillet national forest, this property of approx. 3,229 ft² sits in wide wooden grounds of 4,94 acres. Away from the noise, but nevertheless close to road access to Paris (50') or Rambouillet train station (train line N, 34' to Gare Montparnasse), this pleasure residence stands out at the end of a wide gravelled driveway.