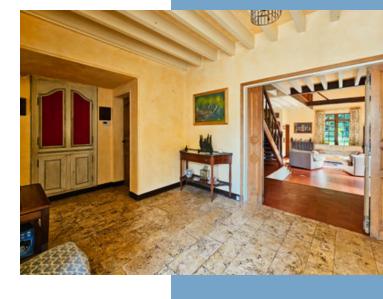

The fluid, user-friendly interior layout is structured as follows:

- ° On the ground floor, the entrance hall leads to the left-hand side of the fully-equipped kitchen and double access to the outside by french windows, then to the right-hand side to 3 bedrooms and a games room.
- ° A few steps down the central axis spans the vast cathedral lounge (50m²) with its fireplace and wood burner, the raised dining room and the master bedroom with its large bathroom. The windows and french windows in this suite open out generously in several directions onto the terrace, the surroundings and the swimming pool.
- ° The first floor, accessible by a wooden staircase from the living room, provides a beautiful mezzanine office area (depending on your wishes), followed by 3 bedrooms, 2 bathrooms and a WC.
- ° On top of the garage, which is part of the house, spans a large independent flat with separate access, encompassing 2 bedrooms, a bathroom, a kitchen and a toilet.