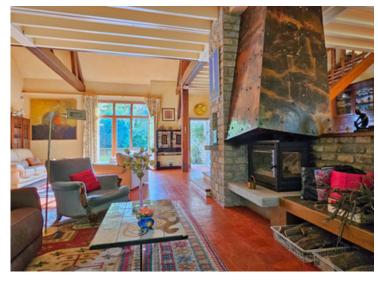

The fluid, user-friendly interior layout is structured as follows:

- ° On the ground floor, the entrance hall leads to the left-hand side of the fully-equipped kitchen and double access to the outside by french windows, then to the right-hand side to 3 bedrooms and a games room.
- ° A few steps down the central axis spans the vast cathedral lounge (50m²) with its fireplace and wood burner, the raised dining room and the master bedroom with its large bathroom. The windows and french windows in this suite open out generously in several directions onto the terrace, the surroundings and the swimming pool.
- ° The first floor, accessible by a wooden staircase from the living room, provides a beautiful mezzanine office area (depending on your wishes), followed by 3 bedrooms, 2 bathrooms and a WC.
- ° On top of the garage, which is part of the house, spans a large independent flat with separate access, encompassing 2 bedrooms, a bathroom, a kitchen and a toilet.