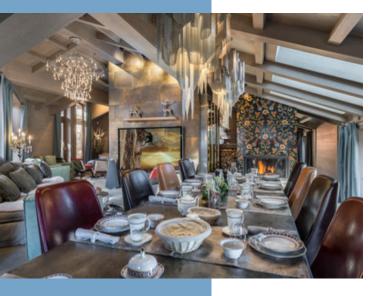

#### DESCRIPTIF

This impressive, luxury chalet of a total size of 948m2 is organised over 6 floors:

Level +2, open plan living and large dining area where an impressive enclosed fireplace and chimney create a division to a cozy bar area also used as a service kitchen as the food is delivered by a food lift from the professional kitchen.