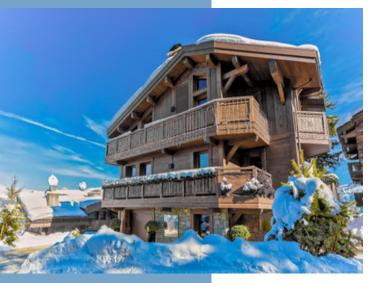

LUXURY SKI CHALET OF 948M2 IN COURCHEVEL 1850 WITH LARGE SPA, POOL, GYM, CINEMA, BAR, CAR LIFT & STAFF AREA

www.leggettprestige.com

LUXURY SKI CHALET OF 948M2 IN COURCHEVEL 1850 WITH LARGE SPA, POOL, GYM, CINEMA, BAR,

This luxury chalet of 948m2 total space, presents the new owner with an exquisite chalet close to the ski slopes, restaurants, bars and shops of Courchevel 1850.

The chalet comprises: