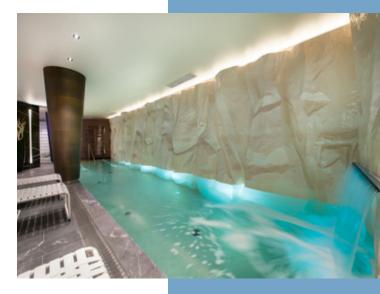

Level-2, Fantastic swimming pool and large spa including sauna, steam room, jacuzzi, massage room, showers, changing room as well as a gymnasium. On this floor there is also a laundry and a staff apartment with sleeping for 3 and a kitchenette and dining area.