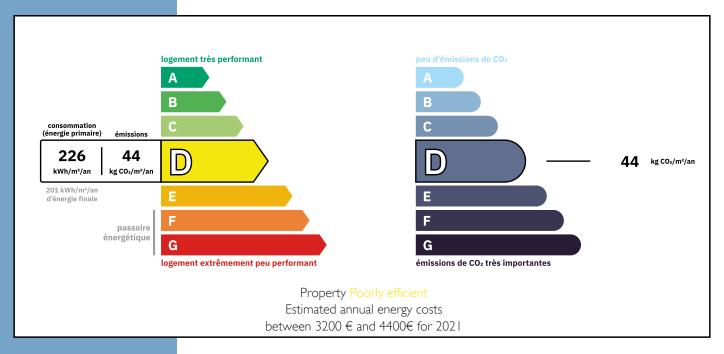

is a fantastic opportunity to aquire a very large chalet in the renowned resort of Courchevel 1850.

-----

Information about risks to which this property is exposed is available on the Géorisques website : https://www.georisques.gouv.fr

LUXURY SKI CHALET OF 948M2 IN COURCHEVEL 1850 WITH LARGE SPA, POOL, GYM, CINEMA, BAR, CAR LIFT & STA...

Ref: A24736SM73







More Online:

https://leggettprestige.com/luxury-property-for-sale/view/A24736SM73 COMPLETE FILE AND PHOTO ON REQUEST LUXURY SKI CHALET OF 948M2 IN COURCHEVEL 1850 WITH LARGE SPA, POOL, GYI CINEMA, BAR, CAR LIFT & STA Information about risks to which this property is exposed is available on the Géorisques website : <a href="https://www.georisques.gouv.fr/">https://www.georisques.gouv.fr/</a>

Ref: A24736SM73

## **ENERGIE-DPE**



### NOTICE

Leggetts, their client and any joint agents give notice that:

- I: Quoted prices are subject to fluctuations in exchangerates. Please contact an agent for an up-to-date price. They are not authorised to make or give any representations or warranties in relation to the property either here or elsewhere, either on their own behalf or on behalf of their client or otherwise. They assume no responsibility for any statement that may be made in these particulars. These particulars do not form part of any offer or contract and must not be relied upon as statements or representations of fact. In particular they neither have nor assume responsibility for any statement concerning the financial arrangements or the commercial scheme which may be made available by their clients or others