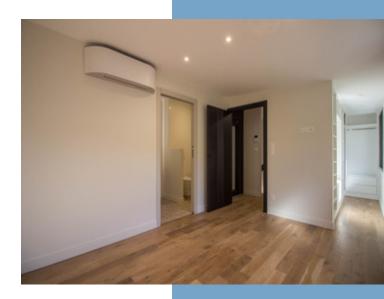

#### Basement:

- Large double insulated and tiled garage with electric charging point
- Storeroom and cellar

For your convenience, the house has :

- A private lift serving the different levels
- Aluminium joinery with electric roller shutters
- Sliding patio doors
- Underfloor heating by heat pump and reversible air conditioning
- Electric fireplace
- Connected television