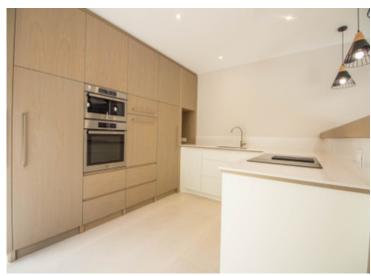

#### On the ground floor:

- Large, bright 51m2 living room with very high ceilings
- Fully fitted and equipped bespoke kitchen
- Laundry/storeroom
- WC with washbasin
- Terrace with landscaping