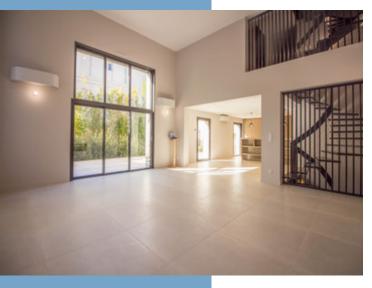

#### On the ground floor:

- Large, bright 51m2 living room with very high ceilings
- Fully fitted and equipped bespoke kitchen
- Laundry/storeroom
- WC with washbasin
- Terrace with landscaping