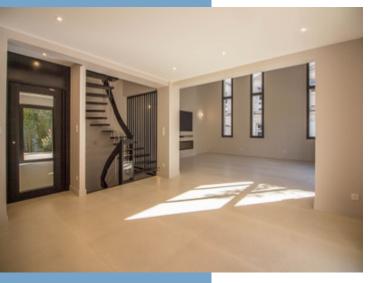

#### On the ground floor:

- Large, bright 51m2 living room with very high ceilings
- Fully fitted and equipped bespoke kitchen
- Laundry/storeroom
- WC with washbasin
- Terrace with landscaping

#### Basement:

- Large double insulated and tiled garage with electric charging point
- Storeroom and cellar

For your convenience, the house has :

- A private lift serving the different levels
- Aluminium joinery with electric roller shutters
- Sliding patio doors
- Underfloor heating by heat pump and reversible air conditioning
- Electric fireplace
- Connected television