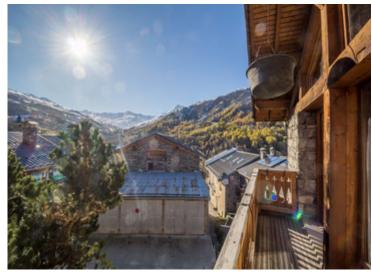

#### DESCRIPTIF

As you approach, you'll discover a picturesque exterior of wood and local stones. The main part of the chalet features a spacious and welcoming living area with beamed ceilings. Large windows offer panoramic views of the surrounding alpine landscape and allow natural light to cascade in.

Step out onto the terrace offering a serene place to soak up the views while surrounded by the tranquility of the village. A shower room with WC and laundry room add to this cosy space.

Finally, on the third and top floor, a bedroom under the roof completes the chalet like a charming little nest.