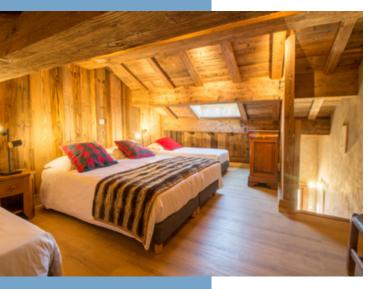

The master suite is over 15m2 and has a double bed and en-suite shower room. The other two bedrooms of 12 and almost 15m2 offer comfortable accommodation for family or guests, with elegant furnishings and picturesque views.

Step out onto the terrace offering a serene place to soak up the views while surrounded by the tranquility of the village. A shower room with WC and laundry room add to this cosy space.

Finally, on the third and top floor, a bedroom under the roof completes the chalet like a charming little nest.