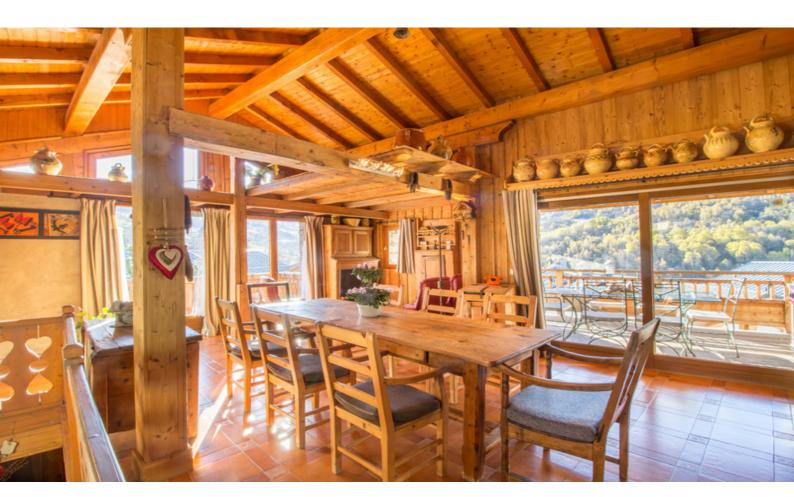

On the second level, with a floor area of over 55m2, the heart of the house lies in the kitchen and dining room equipped with a generous dining table creating the perfect ambience for après-ski gatherings or dinners with family and friends.

#### DESCRIPTIF

As you approach, you'll discover a picturesque exterior of wood and local stones. The main part of the chalet features a spacious and welcoming living area with beamed ceilings. Large windows offer panoramic views of the surrounding alpine landscape and allow natural light to cascade in.