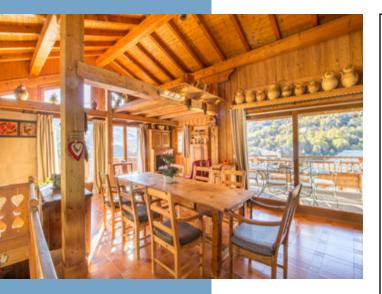

On the second level, with a floor area of over 55m2, the heart of the house lies in the kitchen and dining room equipped with a generous dining table creating the perfect ambience for après-ski gatherings or dinners with family and friends.

#### DESCRIPTIF

As you approach, you'll discover a picturesque exterior of wood and local stones. The main part of the chalet features a spacious and welcoming living area with beamed ceilings. Large windows offer panoramic views of the surrounding alpine landscape and allow natural light to cascade in.