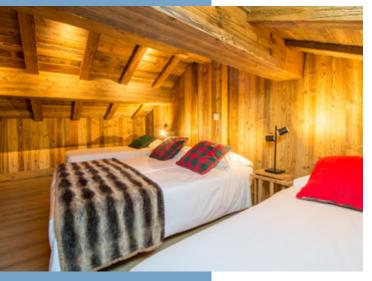

The master suite is over 15m2 and has a double bed and en-suite shower room. The other two bedrooms of 12 and almost 15m2 offer comfortable accommodation for family or guests, with elegant furnishings and picturesque views.

Step out onto the terrace offering a serene place to soak up the views while surrounded by the tranquility of the village. A shower room with WC and laundry room add to this cosy space.

Finally, on the third and top floor, a bedroom under the roof completes the chalet like a charming little nest.