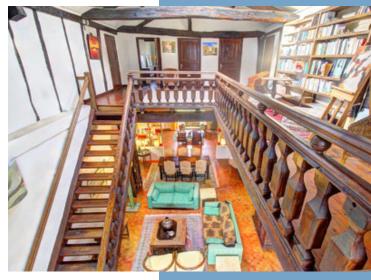

The walled garden, which encloses the villa on three sides, has ample flat land for an in-ground swimming pool (permission required), a summer kitchen, a children's play area, a boules piste...

From the garden, the arched front door of the villa opens into a vast open-plan reception room (eskatz) with a wonderful oak staircase, a formal sitting area, a formal dining area and an informal summer sitting area at the far end of the room. Two stunning stained-glass panels separate the formal and informal areas of the room. The informal summer sitting area also has sliding glazed doors out to the garden.