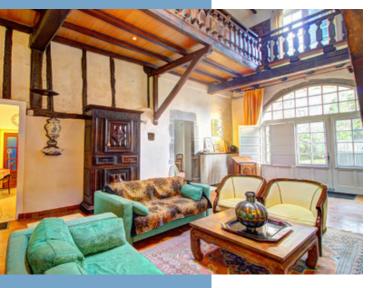

The walled garden, which encloses the villa on three sides, has ample flat land for an in-ground swimming pool (permission required), a summer kitchen, a children's play area, a boules piste...

From the garden, the arched front door of the villa opens into a vast open-plan reception room (eskatz) with a wonderful oak staircase, a formal sitting area, a formal dining area and an informal summer sitting area at the far end of the room. Two stunning stained-glass panels separate the formal and informal areas of the room. The informal summer sitting area also has sliding glazed doors out to the garden.

To the left of the reception room is a cosy winter sitting room with a Bidache-stone floor, a traditional stone sink (used as a bookcase) and a super open fireplace. Adjoining this room is a study/office, which could be used as a fifth bedroom, a nursery, a t