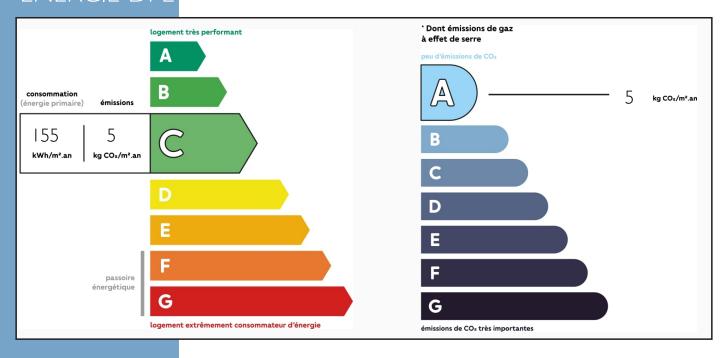

s of the room. The informal summer sitting area also has sliding glazed doors out to the garden.

To the left of the reception room is a cosy winter sitting room with a Bidache-stone floor, a traditional stone sink (used as a bookcase) and a super open fireplace. Adjoining this room is a study/office, which could be used as a fifth bedroom, a nursery, a t







More Online:

https://leggettprestige.com/luxury-property-for-sale/view/A26162CEL64 COMPLETE FILE AND POHOTO ON REQUEST SPLENDID 18TH-CENTURY BASCO-BÉARNAISE VILLA NEAR SALIES-DE-BÉARN + IDEAL FOR A FAMILY/B&B + REACHE Information about risks to which this property is exposed is available on the Géorisques website : <a href="https://www.georisques.gouv.fr/">https://www.georisques.gouv.fr/</a>

Ref: A26162CEL64

## **ENERGIE-DPE**



### NOTICE

Leggetts, their client and any joint agents give notice that:

- I: Quoted prices are subject to fluctuations in exchangerates. Please contact an agent for an up-to-date price. They are not authorised to make or give any representations or warranties in relation to the property either here or elsewhere, either on their own behalf or on behalf of their client or otherwise. They assume no responsibility for any statement that may be made in these particulars. These particulars do not form part of any offer or contract and must not be relied upon as statements or representations of fact. In particular they neither have nor assume responsibility for any statement concerning the financial arrangements or the commercial scheme which may be made available by their clients or others