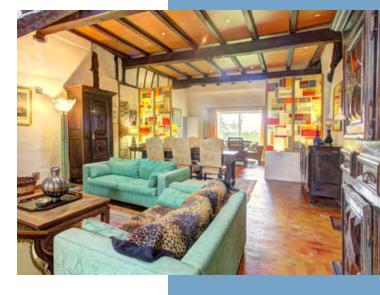

The walled garden, which encloses the villa on three sides, has ample flat land for an in-ground swimming pool (permission required), a summer kitchen, a children's play area, a boules piste...

From the garden, the arched front door of the villa opens into a vast open-plan reception room (eskatz) with a wonderful oak staircase, a formal sitting area, a formal dining area and an informal summer sitting area at the far end of the room. Two stunning stained-glass panels separate the formal and informal areas of the room. The informal summer sitting area also has sliding glazed doors out to the garden.