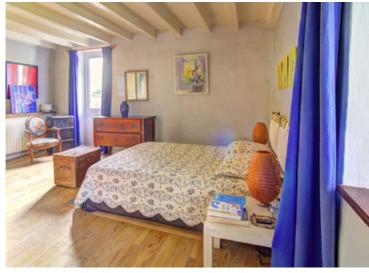

To the left of the reception room is a cosy winter sitting room with a Bidache-stone floor, a traditional stone sink (used as a bookcase) and a super open fireplace. Adjoining this room is a study/office, which could be used as a fifth bedroom, a nursery, a t