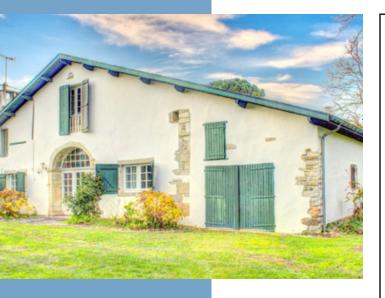

SPLENDID 18TH-CENTURY BASCO-BÉARNAISE VILLA NEAR SALIES-DE-BÉARN + IDEAL FOR A FAMILY/B&B + BEACHE...

Ref: A26162CEL64

This splendid Basco-Béarnaise villa (27 l m²) is in a peaceful village not far from the Béarnaise town of Salies-de-Béarn and the Basque town of Bidache, along with chic beach resorts on the Côte Basque and exciting ski resorts in the Pyrénées!

#### DESCRIPTIF

...

Built in 1780, this charming Basco-Béarnaise villa of 271 m² is in the centre of a small rural village not far from the Béarnaise town of Salies-de-Béarn and the Basque town of Bidache. The coastal resorts of Biarritz, Hossegor and St-Jean-de-Luz are about 40 - 45 minutes away; ski resorts in the Pyrénées are 80 - 90 minutes away.