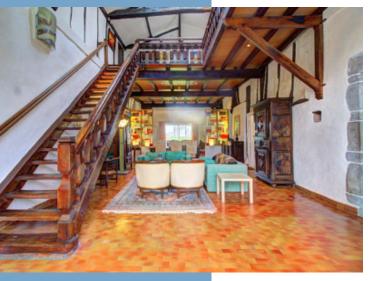

The walled garden, which encloses the villa on three sides, has ample flat land for an in-ground swimming pool (permission required), a summer kitchen, a children's play area, a boules piste...

From the garden, the arched front door of the villa opens into a vast open-plan reception room (eskatz) with a wonderful oak staircase, a formal sitting area, a formal dining area and an informal summer sitting area at the far end of the room. Two stunning stained-glass panels separate the formal and informal areas of the room. The informal summer sitting area also has sliding glazed doors out to the garden.