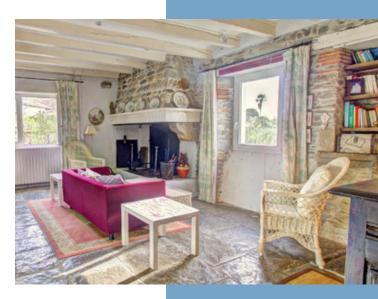

To the left of the reception room is a cosy winter sitting room with a Bidache-stone floor, a traditional stone sink (used as a bookcase) and a super open fireplace. Adjoining this room is a study/office, which could be used as a fifth bedroom, a nursery, a t