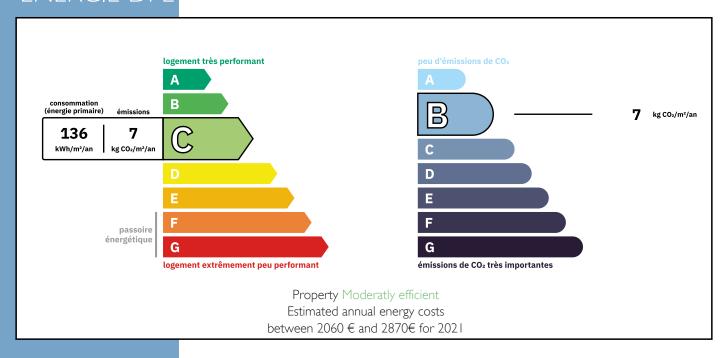

ma room (25.7m2); wine cellar 2.25m2).

FIRST FLOOR: From the entrance, a staircase leads up to an office on a mezzanine floor (14.16m2); a master bedroom (17.55m2) with dressing room (3.52); bathroom with bath, double wash basins and walk in Italian shower (8.22m2).

GARDEN LEVEL: A s

More Online:

https://leggettprestige.com/luxury-property-for-sale/view/A26347EHO95 COMPLETE FILE AND PHOTO ON REQUEST 4 BEDROOM ARCHITECTS HOUSE WITH VIEWS OF PARIS AND THE SEINE FOR SALE AT 95220 HERBLAY-SUR-SEINE...

Ref: A26347EHO95







4 BEDROOM ARCHITECTS HOUSE WITH VIEWS OF PAR AND THE SEINE FOR SALE A' 95220 HERBLAY-SUR-SEINE... Information about risks to which this property is exposed is available on the Géorisques website: https://www.georisques.gouv.fr/

Ref: A26347EHO95

### **ENERGIE-DPE**



#### NOTICE

Leggetts, their client and any joint agents give notice that:

- I: Quoted prices are subject to fluctuations in exchangerates. Please contact an agent for an up-to-date price. They are not authorised to make or give any representations or warranties in relation to the property either here or elsewhere, either on their own behalf or on behalf of their client or otherwise. They assume no responsibility for any statement that may be made in these particulars. These particulars do not form part of any offer or contract and must not be relied upon as statements or representations of fact. In particular they neither have nor assume responsibility for any statement concerning the financial arrangements or the commercial scheme which may be made available by their clients or others