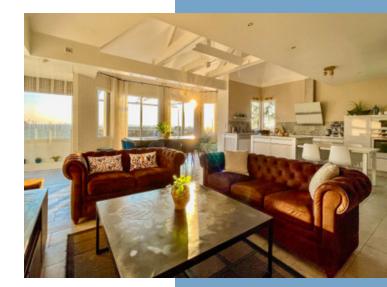

The house has been completely redesigned and rebuilt by architects who have succeeded in optimising the impact of the extraordinary south facing view. They have created a modern living space that responds to the need for a large living area that's ideal for entertaining with open access to exceptional outside living areas including a summer kitchen on the terrace.

Accommodation is arranged as follows:

GROUND FLOOR: Entrance with cupboard leading to an open plan Lounge / Dining room / Kitchen (71.38m2) with cathedral ceiling and French doors giving access to an elevated terrace with outdoor kitchen; WC1 (1.96m2). Corridor (9m2) leading to 2 bedrooms (14.75m2 and 14.68m2) a bathroom with bath, walk in Italian shower and 2 separate wash basins with storage (7.88m2); Utility room (9.46m2); Cinema room (25.7m2); wine cellar 2.25m2).