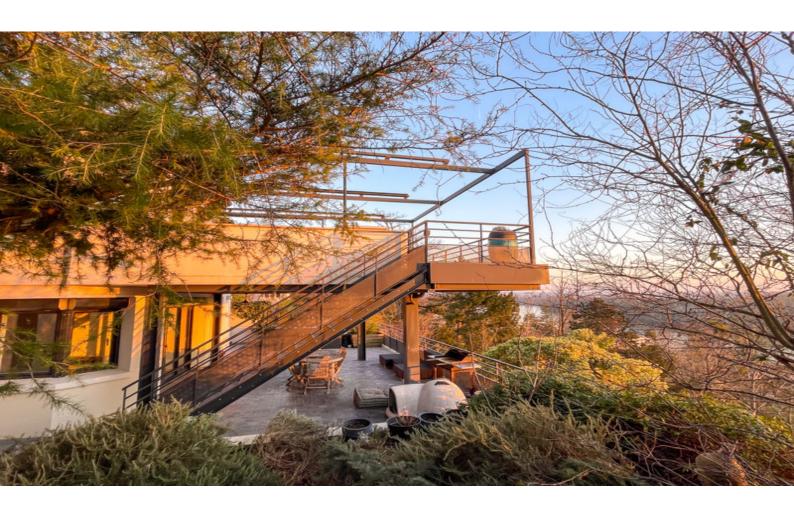

On the south facing hillside overlooking the Île d'Herblay this architect's house features an elevated balcony and a terrace that overlook the river Seine, with breath-taking views from sunrise to sunset.

#### **DESCRIPTIF**

With its superb raised balcony 30m2 and terrace 58m2 overlooking the river Seine that curves away to the east and west this house is a must for anyone who appreciates a spectacular view.

Whether you enjoy taking breakfast while watching the sunrise over the Paris skyline or like to relax with an aperitif while watching the sun go down over the Seine the elevated terrace provides the ideal vantage point.