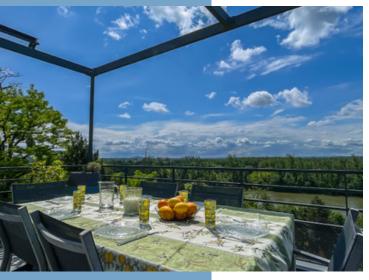

\*Price based on current exchange rate which is subject to change

- South facing balcony 30m2 with view of the Seine
- Magnificent living room of 71m2 with terrace
- 22 minutes by train from Herblay station to Paris
- Calm and secure residential area not overlooked
- Comfort and convenience of modern design

#### **DESCRIPTIF**

With its superb raised balcony 30m2 and terrace 58m2 overlooking the river Seine that curves away to the east and west this house is a must for anyone who appreciates a spectacular view.

Whether you enjoy taking breakfast while watching the sunrise over the Paris skyline or like to relax with an aperitif while watching the sun go down over the Seine the elevated terrace provides the ideal vantage point.