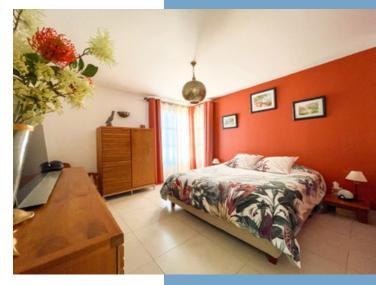

Accommodation is arranged as follows:

GROUND FLOOR: Entrance with cupboard leading to an open plan Lounge / Dining room / Kitchen (71.38m2) with cathedral ceiling and French doors giving access to an elevated terrace with outdoor kitchen; WC1 (1.96m2). Corridor (9m2) leading to 2 bedrooms (14.75m2 and 14.68m2) a bathroom with bath, walk in Italian shower and 2 separate wash basins with storage (7.88m2); Utility room (9.46m2); Cinema room (25.7m2); wine cellar 2.25m2).

FIRST FLOOR: From the entrance, a staircase leads up to an office on a mezzanine floor (14.16m2); a master bedroom (17.55m2) with dressing room (3.52); bathroom with bath, double wash basins and walk in Italian shower (8.22m2).