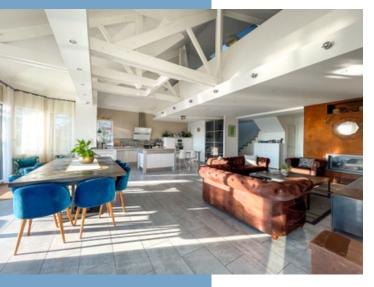

The house has been completely redesigned and rebuilt by architects who have succeeded in optimising the impact of the extraordinary south facing view. They have created a modern living space that responds to the need for a large living area that's ideal for entertaining with open access to exceptional outside living areas including a summer kitchen on the terrace.

Accommodation is arranged as follows:

GROUND FLOOR: Entrance with cupboard leading to an open plan Lounge / Dining room / Kitchen (71.38m2) with cathedral ceiling and French doors giving access to an elevated terrace with outdoor kitchen; WC1 (1.96m2). Corridor (9m2) leading to 2 bedrooms (14.75m2 and 14.68m2) a bathroom with bath, walk in Italian shower and 2 separate wash basins with storage (7.88m2); Utility room (9.46m2); Cinema room (25.7m2); wine cellar 2.25m2).