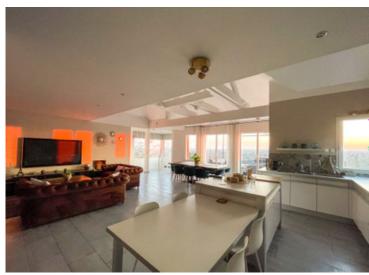

Accommodation is arranged as follows:

GROUND FLOOR: Entrance with cupboard leading to an open plan Lounge / Dining room / Kitchen (71.38m2) with cathedral ceiling and French doors giving access to an elevated terrace with outdoor kitchen; WC1 (1.96m2). Corridor (9m2) leading to 2 bedrooms (14.75m2 and 14.68m2) a bathroom with bath, walk in Italian shower and 2 separate wash basins with storage (7.88m2); Utility room (9.46m2); Cinema room (25.7m2); wine cellar 2.25m2).

The house has been completely redesigned and rebuilt by architects who have succeeded in optimising the impact of the extraordinary south facing view. They have created a modern living space that responds to the need for a large living area that's ideal for entertaining with open access to exceptional outside living areas including a summer kitchen on the terrace.