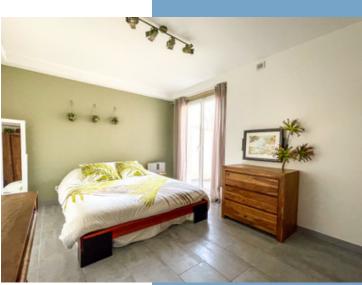

Accommodation is arranged as follows:

GROUND FLOOR: Entrance with cupboard leading to an open plan Lounge / Dining room / Kitchen (71.38m2) with cathedral ceiling and French doors giving access to an elevated terrace with outdoor kitchen; WC1 (1.96m2). Corridor (9m2) leading to 2 bedrooms (14.75m2 and 14.68m2) a bathroom with bath, walk in Italian shower and 2 separate wash basins with storage (7.88m2); Utility room (9.46m2); Cinema room (25.7m2); wine cellar 2.25m2).

FIRST FLOOR: From the entrance, a staircase leads up to an office on a mezzanine floor (14.16m2); a master bedroom (17.55m2) with dressing room (3.52); bathroom with bath, double wash basins and walk in Italian shower (8.22m2).