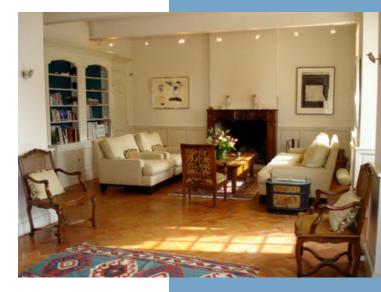

### DESCRIPTIF

Offering approximately 691 m<sup>2</sup> (7,438 ft<sup>2</sup>) of living space, the property consists

of several buildings. There is a  $406 \text{ m}^2$  ( $4,370 \text{ ft}^2$ ) mansion house with generous living spaces and several reception rooms, including one with an

attractive fireplace. Its large staircase leads to seven distinctive bedrooms and

four bathrooms. The kitchen leads out onto a large, covered terrace, which is

ideal for entertaining. In addition, there is an independent "maisonette" of 79