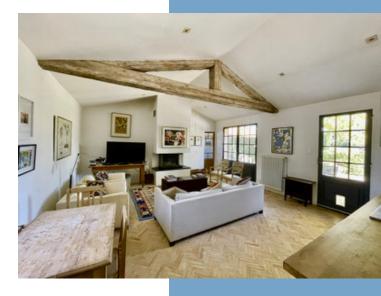

### DESCRIPTIF

Offering approximately 691 m<sup>2</sup> (7,438 ft<sup>2</sup>) of living space, the property consists

of several buildings. There is a  $406 \text{ m}^2$  ( $4,370 \text{ ft}^2$ ) mansion house with generous living spaces and several reception rooms, including one with an

attractive fireplace. Its large staircase leads to seven distinctive bedrooms and

four bathrooms. The kitchen leads out onto a large, covered terrace, which is

ideal for entertaining. In addition, there is an independent "maisonette" of 79