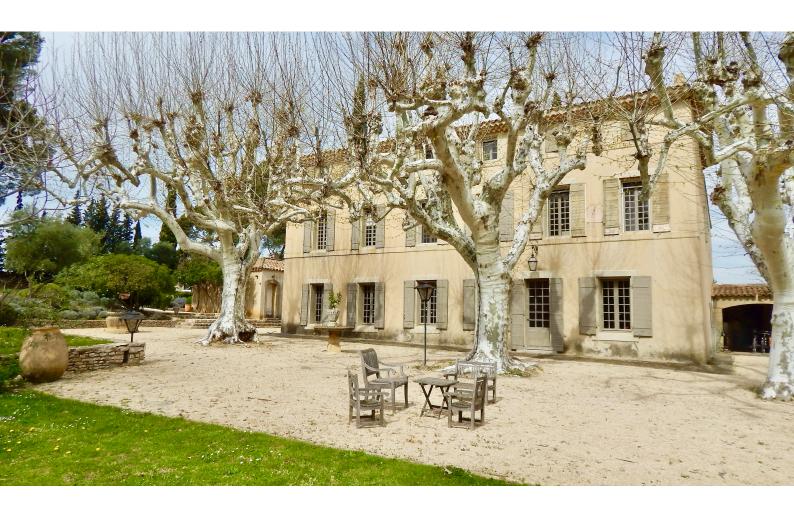

- Luxury property in Provence
- Easy access to the centre of Aix en Provence
- Direct TGV links to Paris in 3 hours
- Close to an International School.
- Marseille Airport 30 minutes

Nineteenth century character property set in over six acres of magnificent,

wooded grounds, just three miles from the centre of the historic city of Aix-en-

Provence. This countryside environment also boasts easy access to the

### DESCRIPTIF

Offering approximately 691 m<sup>2</sup> (7,438 ft<sup>2</sup>) of living space, the property consists

of several buildings. There is a  $406 \text{ m}^2$  ( $4,370 \text{ ft}^2$ ) mansion house with generous living spaces and several reception rooms, including one with an

space.

The grounds of over six acres include a swimming pool with a large pool

house, a tennis court with its changing rooms (built, but with interior to finish),

and a boules pitch. The mansion house's courtyard is shaded by a superb

line of century old plane trees, adding to the character of this magnificent

environment. The property has two entrance gates, one serving the mansion

house and the other the annex buildings, the four garages and the large