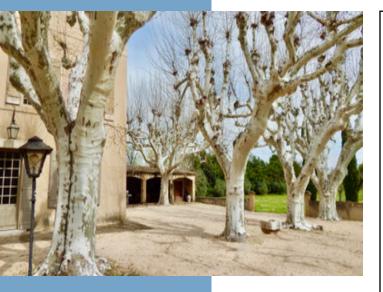

space.

The grounds of over six acres include a swimming pool with a large pool

house, a tennis court with its changing rooms (built, but with interior to finish),

and a boules pitch. The mansion house's courtyard is shaded by a superb

line of century old plane trees, adding to the character of this magnificent

environment. The property has two entrance gates, one serving the mansion

house and the other the annex buildings, the four garages and the large