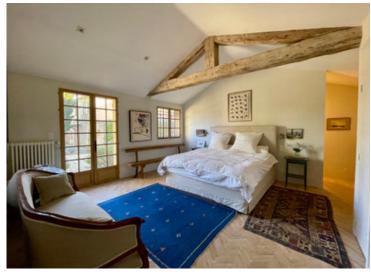

### DESCRIPTIF

Offering approximately 691 m<sup>2</sup> (7,438 ft<sup>2</sup>) of living space, the property consists

of several buildings. There is a  $406 \text{ m}^2$  ( $4,370 \text{ ft}^2$ ) mansion house with generous living spaces and several reception rooms, including one with an

attractive fireplace. Its large staircase leads to seven distinctive bedrooms and

four bathrooms. The kitchen leads out onto a large, covered terrace, which is

ideal for entertaining. In addition, there is an independent "maisonette" of 79

 $m^2$  (805 ft<sup>2</sup>), consisting of two bedrooms, a shower room, and a large living

area with an open-plan kitchen. This "maisonette" benefits from a large,

shaded terrace, which is completely private from the main house. A second