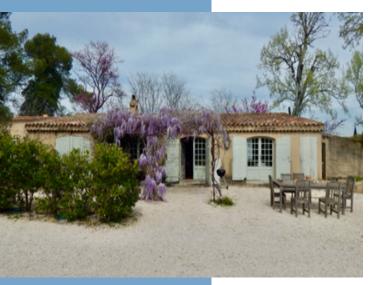

 $m^2$  (805 ft<sup>2</sup>), consisting of two bedrooms, a shower room, and a large living

area with an open-plan kitchen. This "maisonette" benefits from a large,

shaded terrace, which is completely private from the main house. A second

independent two-bedroom apartment of 73  $\mbox{m}^{2}$  (786  $\mbox{ft}^{2})$  also benefits from a

pleasant exterior, perfect for eating outside under the arbour. An artist's

workshop of 32  $\text{m}^2$  (345  $\text{ft}^2$ ) with an independent bedroom complete the living