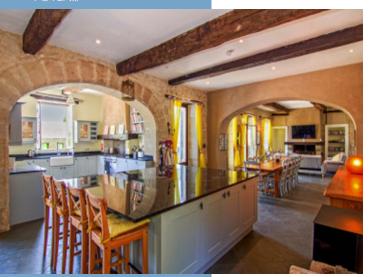

Spanning approximately 640m2, the château's ground floor unfolds into a grand entrance hall (approx 37m2) leading to a living room with a fireplace (approx 37m2), a library, a billiard room (approx 37m2), and a fully equipped kitchen connected to a living/dining room (approx 95m2). The first floor hosts 7 bedrooms, with 5 offering ensuite bathrooms, fireplaces, and captivating countryside views. The property also features a cellar on the basement level and an attic on the second floor which could be renovated should you wish (approx 1,000m2) There is also a large cellar.