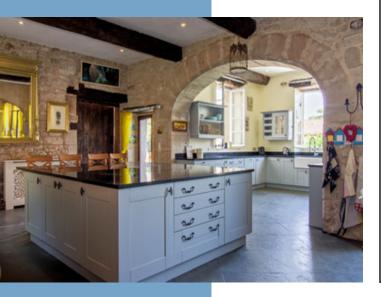

Spanning approximately 640m2, the château's ground floor unfolds into a grand entrance hall (approx 37m2) leading to a living room with a fireplace (approx 37m2), a library, a billiard room (approx 37m2), and a fully equipped kitchen connected to a living/dining room (approx 95m2). The first floor hosts 7 bedrooms, with 5 offering ensuite bathrooms, fireplaces, and captivating countryside views. The property also features a cellar on the basement level and an attic on the second floor which could be renovated should you wish (approx 1,000m2) There is also a large cellar.