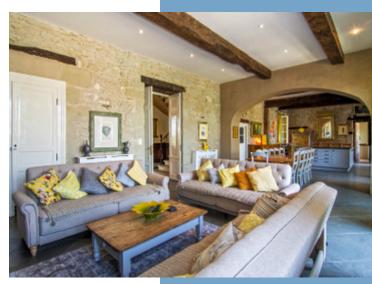

Spanning approximately 640m2, the château's ground floor unfolds into a grand entrance hall (approx 37m2) leading to a living room with a fireplace (approx 37m2), a library, a billiard room (approx 37m2), and a fully equipped kitchen connected to a living/dining room (approx 95m2). The first floor hosts 7 bedrooms, with 5 offering ensuite bathrooms, fireplaces, and captivating countryside views. The property also features a cellar on the basement level and an attic on the second floor which could be renovated should you wish (approx 1,000m2) There is also a large cellar.