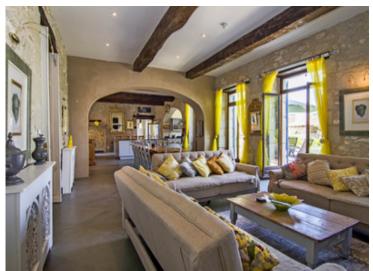

Spanning approximately 640m2, the château's ground floor unfolds into a grand entrance hall (approx 37m2) leading to a living room with a fireplace (approx 37m2), a library, a billiard room (approx 37m2), and a fully equipped kitchen connected to a living/dining room (approx 95m2). The first floor hosts 7 bedrooms, with 5 offering ensuite bathrooms, fireplaces, and captivating countryside views. The property also features a cellar on the basement level and an attic on the second floor which could be renovated should you wish (approx 1,000m2) There is also a large cellar.