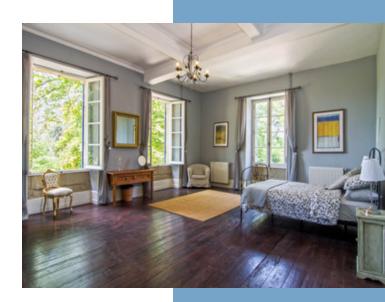

Spanning approximately 640m2, the château's ground floor unfolds into a grand entrance hall (approx 37m2) leading to a living room with a fireplace (approx 37m2), a library, a billiard room (approx 37m2), and a fully equipped kitchen connected to a living/dining room (approx 95m2). The first floor hosts 7 bedrooms, with 5 offering ensuite bathrooms, fireplaces, and captivating countryside views. The property also features a cellar on the basement level and an attic on the second floor which could be renovated should you wish (approx 1,000m2) There is also a large cellar.