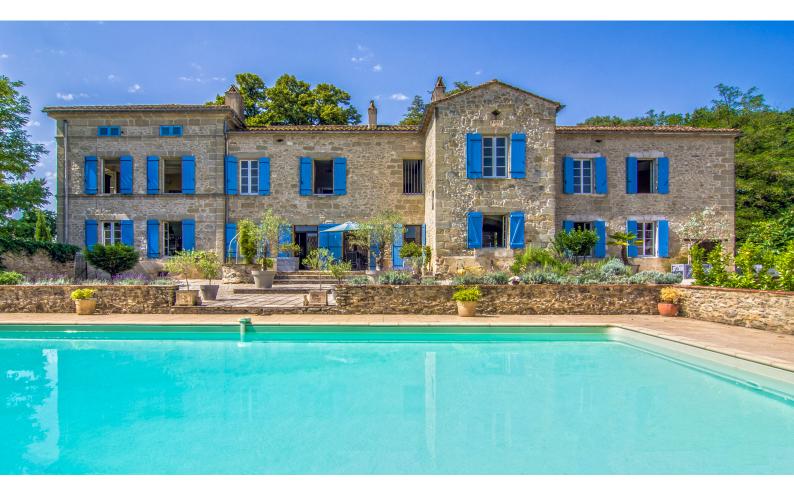

In the south-west of France, where you'll find a magnificent château and three lovingly renovated barns, crowned by a charming pigeonnier, all set against a backdrop of panoramic views over the countryside.

Approaching the château through an oak-lined avenue and a welcoming gate, the entrance courtyard features a picturesque dovecote. The property, constructed entirely of local stone with a timeless grayed patina, presents an elegant façade.

Spanning approximately 640m2, the château's ground floor unfolds into a grand entrance hall (approx 37m2) leading to a living room with a fireplace (approx 37m2), a library, a billiard room (approx 37m2), and a fully equipped kitchen connected to a living/dining room (approx 95m2). The first floor hosts 7 bedrooms, with 5 offering ensuite bathrooms, fireplaces, and captivating countryside views. The property also features a cellar on the basement level and an attic on the second floor which could be renovated should you wish (approx 1,000m2) There is also a large cellar.