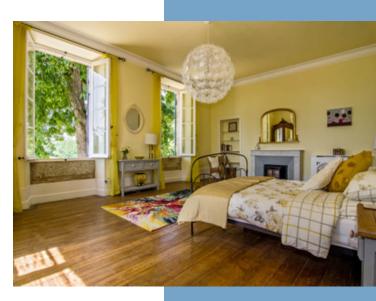

Spanning approximately 640m2, the château's ground floor unfolds into a grand entrance hall (approx 37m2) leading to a living room with a fireplace (approx 37m2), a library, a billiard room (approx 37m2), and a fully equipped kitchen connected to a living/dining room (approx 95m2). The first floor hosts 7 bedrooms, with 5 offering ensuite bathrooms, fireplaces, and captivating countryside views. The property also features a cellar on the basement level and an attic on the second floor which could be renovated should you wish (approx 1,000m2) There is also a large cellar.