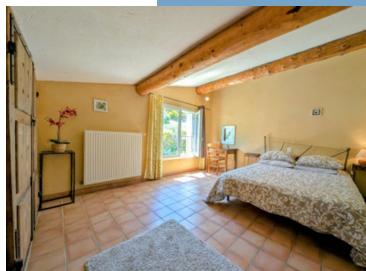

Ground floor bedroom - IIm

- First floor
- 2 bedrooms of 21 m<sup>2</sup> each
- 2 bedrooms of 14m<sup>2</sup> each
- 2 shower rooms of 6.5m<sup>2</sup> each
- 2 landings of 4m<sup>2</sup> each

More Online: