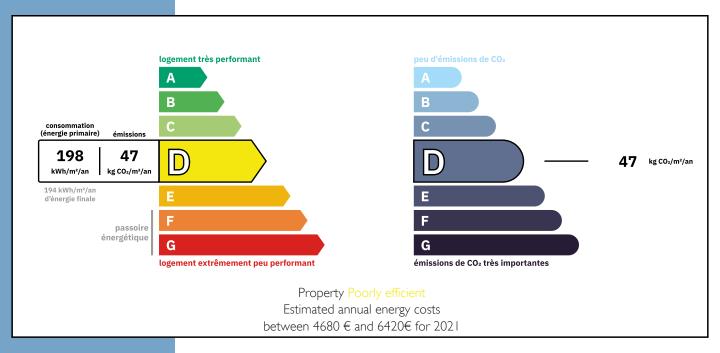

all dimensions of the main rooms:

Main house - 190m

- Ground floor

Sitting room - 55m

Kitchen - 13m<sup>2</sup> and sink area and bar table - 11m<sup>2</sup>

Ground floor bedroom - IIm

- First floor
- 2 bedrooms of 21 m<sup>2</sup> each
- 2 bedrooms of 14m<sup>2</sup> each
- 2 shower rooms of 6.5m<sup>2</sup> each
- 2 landings of 4m<sup>2</sup> each

More Online:

https://leggettprestige.com/luxury-property-for-sale/view/A27612NEB26 COMPLETE FILE AND PHOTO ON REQUEST







EXPERIENCE THE BEST OF PROVENCE – EXCEPTIONAL PROPERTY WITH THREE HOUSES AND STUNNING VIEWS IN VIN Information about risks to which this property is exposed is available on the Géorisques website : <a href="https://www.georisques.gouv.fr/">https://www.georisques.gouv.fr/</a>

Ref: A27612NEB26

## **ENERGIE-DPE**



### NOTICE

Leggetts, their client and any joint agents give notice that:

- I: Quoted prices are subject to fluctuations in exchangerates. Please contact an agent for an up-to-date price. They are not authorised to make or give any representations or warranties in relation to the property either here or elsewhere, either on their own behalf or on behalf of their client or otherwise. They assume no responsibility for any statement that may be made in these particulars. These particulars do not form part of any offer or contract and must not be relied upon as statements or representations of fact. In particular they neither have nor assume responsibility for any statement concerning the financial arrangements or the commercial scheme which may be made available by their clients or others