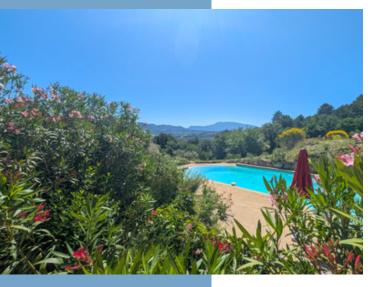

In addition to the living spaces, the property includes three outbuildings (22 m², 36 m², and 50 m²), multiple parking areas, and spacious terraces perfect for enjoying long summer evenings with local wine and sweeping views.