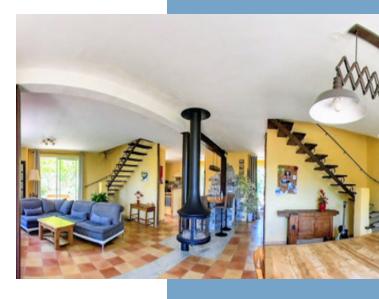

A rare opportunity to live the dream in the South of France.

Below is a summary of the overall dimensions of the main rooms:

Main house - 190m

- Ground floor

Sitting room - 55m

Kitchen - 13m<sup>2</sup> and sink area and bar table - 11m<sup>2</sup>