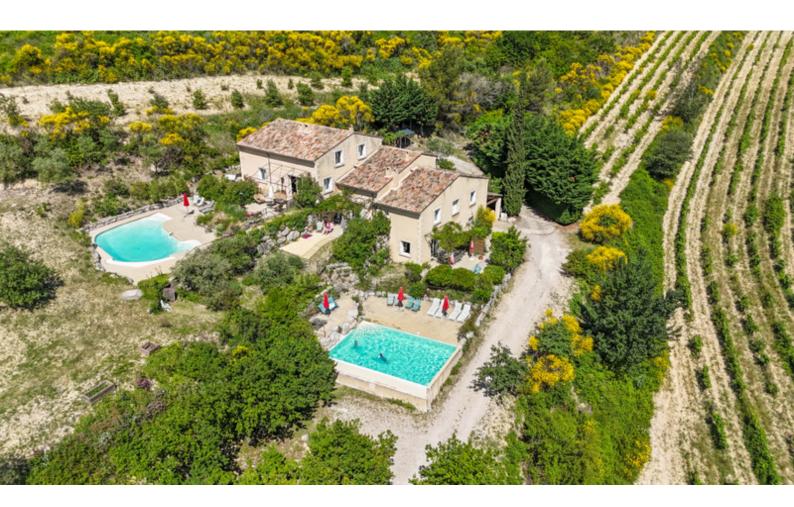

# EXPERIENCE THE BEST OF PROVENCE -EXCEPTIONAL PROPERTY WITH THREE HOUSES AND STUNNING VIEWS IN VINSOBRES

www.leggettprestige.com

EXPERIENCE THE BEST OF PROVENCE — EXCEPTIONAL PROPERTY WITH THREE HOUSES AND STUNNING VIEWS IN

\*Price based on current exchange rate which is subject to change

**EXPERIENCE THE BEST OF PROVENCE EXCEPTIONAL PROPERTY** and stunning views IN VIN...

Ref: A27612NEB26

Set amidst the rolling hills, organic vineyards, lavender fields, olive groves, and truffle oaks of the Drôme Provençale, this unique estate offers a rare opportunity to embrace the authentic lifestyle of southern France. Located just outside the charming hilltop village of Vinsobres—only 10 minutes from Nyons, 20 minutes from

In addition to the living spaces, the property includes three outbuildings (22 m², 36 m², and 50 m²), multiple parking areas, and spacious terraces perfect for enjoying long summer evenings with local wine and sweeping views.