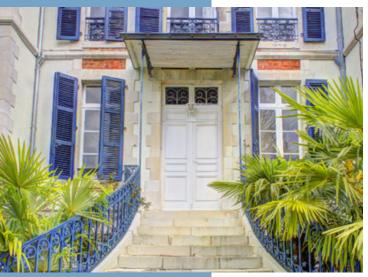

Stone steps at the front of the château lead up to the front door, which opens into an impressive central entrance hall. The light and airy hall is dominated by an elegant double staircase, which leads up to the first floor of the property. A door at the far end of the hall opens out to two sets of stone steps, which echo the shape of the double staircase and which lead down to the grounds, the swimming pool and the tennis court.