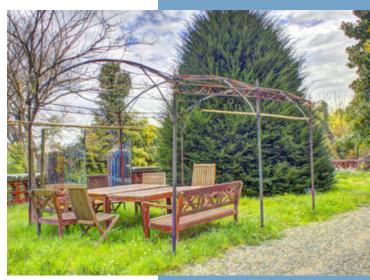

Located at the end of a winding country lane, the château is accessible via a private drive, which leads around to a small parking area. Built in 1898, the property is set in an estate of 4.16 hectares (10 acres) with a swimming pool, a tennis court (in need of rehabilitation) and various terraces for outdoor dining.