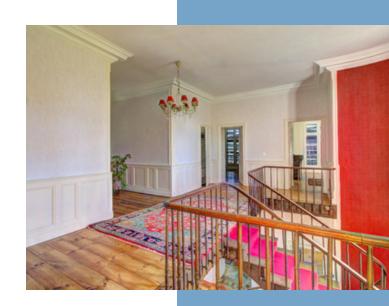

Stone steps at the front of the château lead up to the front door, which opens into an impressive central entrance hall. The light and airy hall is dominated by an elegant double staircase, which leads up to the first floor of the property. A door at the far end of the hall opens out to two sets of stone steps, which echo the shape of the double staircase and which lead down to the grounds, the swimming pool and the tennis court.