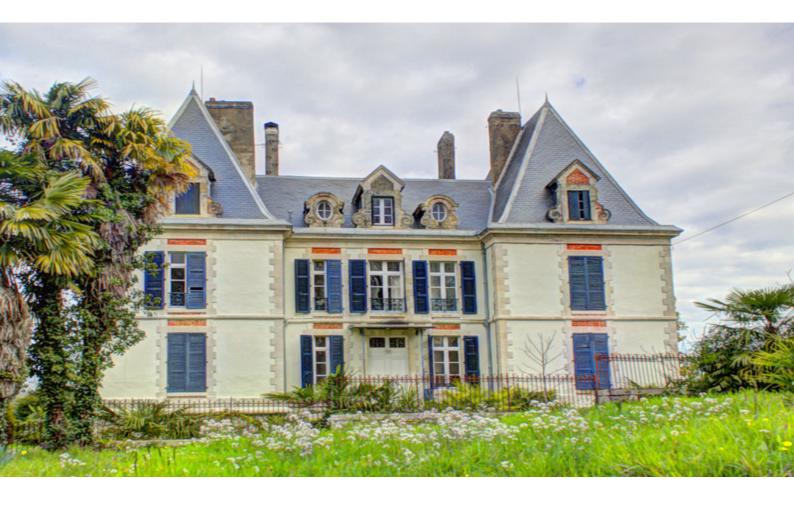

Although in need of some finishing touches, this château of 468m<sup>2</sup> has huge potential - and it could not be more conveniently located between the Pyrénées, the Basque coast, Biarritz, Pau, Bordeaux, Toulouse and Spain!

# DESCRIPTIF

This delightful château of 468m<sup>2</sup> is located in a tiny hilltop hamlet close to a charming rural village in the beautiful Béarn, close to Atlantic beach resorts and Pyrenean ski resorts. The pretty towns of Salies-de-Béarn and Orthez are 10 minutes away; Pau and Bayonne are 40 - 45 minutes away via the nearby motorway.

Located at the end of a winding country lane, the château is accessible via a private drive, which leads around to a small parking area. Built in 1898, the property is set in an estate of 4.16 hectares (10 acres) with a swimming pool, a tennis court (in need of rehabilitation) and various terraces for outdoor dining.