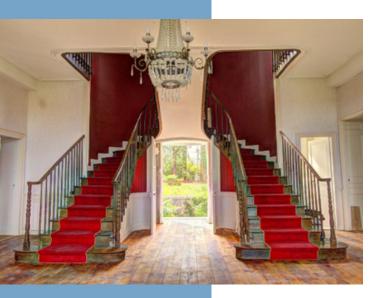

Stone steps at the front of the château lead up to the front door, which opens into an impressive central entrance hall. The light and airy hall is dominated by an elegant double staircase, which leads up to the first floor of the property. A door at the far end of the hall opens out to two sets of stone steps, which echo the shape of the double staircase and which lead down to the grounds, the swimming pool and the tennis court.