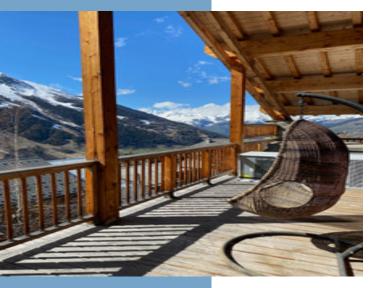

The Large terrace has a hot tub , ( not tested ) and plenty of seating .

There is a mezzanine TV snug above the lounge , this could be easily reduced if you prefer to enjoy double height windows.

Dimensions are as follows Ground floor Entrance Hall 14 m<sup>2</sup> Ski Room 4.5 m<sup>2</sup> Bedroom I 14.6m<sup>2</sup> with ensu