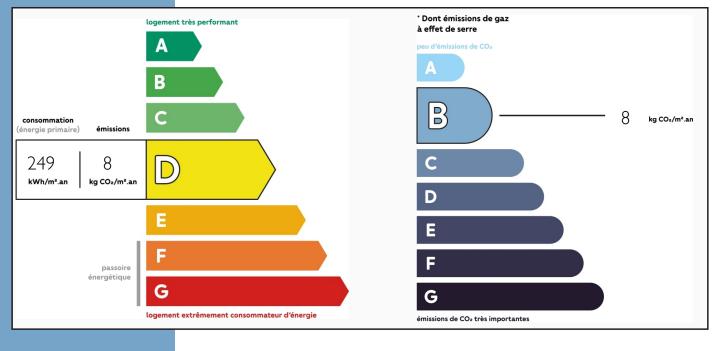

**BEAUTIFUL 7 BEDROOM** FURNISHED CHALET IN FOY TARENTAISE ...

Ref : A27962TAB73

bedroom 4 = 19.63m2

BEAUTIFUL 7 BEDROOM FURNISHED CHALET IN PRIM LOCATION SAINTE FOY TARENTAISE ... Information about risks to which this property is exposed is available on the Géorisques website : https://www.georisques.gouv.fr/