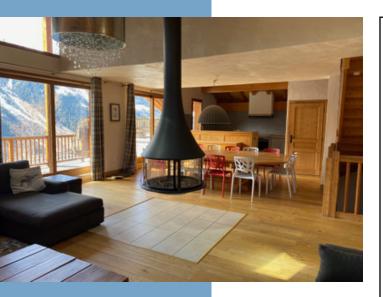

The main level houses the large open plan kitchen diner .

The kitchen is currently set up as an industrial kitchen with a large pantry, but could easily be replaced to a more classic family kitchen. A huge extendible dining table sits in the middle of the room , and then a very comfortable seating area around a stunning hanging decorative fire place.

The Large terrace has a hot tub , ( not tested ) and plenty of seating .

There is a mezzanine TV snug above the lounge , this could be easily reduced if you prefer to enjoy double height windows.

Dimensions are as follows Ground floor Entrance Hall 14 m<sup>2</sup> Ski Room 4.5 m<sup>2</sup> Bedroom I 14.6m<sup>2</sup> with ensu