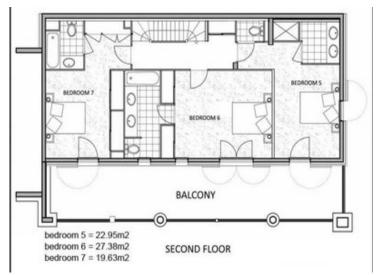

There is one large ensuite bedroom on the ground floor .

The First floor has 3 large ensuite rooms , one of them has been converted into a kids dorm with 4 bunks.

The second floor has 3 additional large ensuite rooms with a wider balance with plenty of space to sit outside .

The Large terrace has a hot tub , ( not tested ) and plenty of seating .

There is a mezzanine TV snug above the lounge , this could be easily reduced if you prefer to enjoy double height windows.

Dimensions are as follows Ground floor Entrance Hall 14 m<sup>2</sup> Ski Room 4.5 m<sup>2</sup> Bedroom I 14.6m<sup>2</sup> with ensu