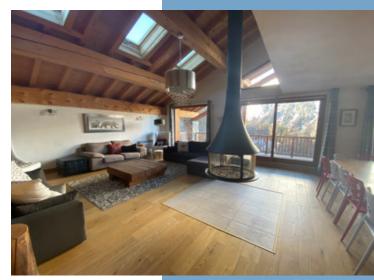

The main level houses the large open plan kitchen diner .

The kitchen is currently set up as an industrial kitchen with a large pantry, but could easily be replaced to a more classic family kitchen. A huge extendible dining table sits in the middle of the room , and then a very comfortable seating area around a stunning hanging decorative fire place.

The Large terrace has a hot tub , ( not tested ) and plenty of seating .

There is a mezzanine TV snug above the lounge , this could be easily reduced if you prefer to enjoy double height windows.

Dimensions are as follows Ground floor Entrance Hall 14 m<sup>2</sup> Ski Room 4.5 m<sup>2</sup> Bedroom I 14.6m<sup>2</sup> with ensu