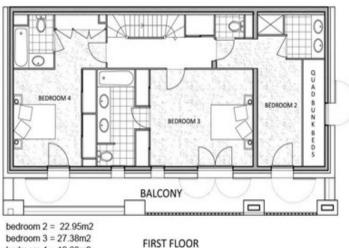

There is one large ensuite bedroom on the ground floor .

The First floor has 3 large ensuite rooms , one of them has been converted into a kids dorm with 4 bunks.

The second floor has 3 additional large ensuite rooms with a wider balance with plenty of space to sit outside .