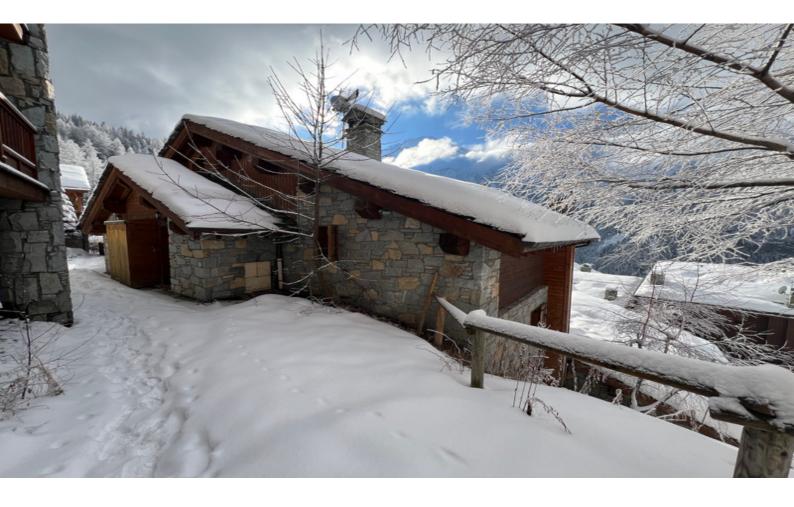

This chalet is perfectly placed in the centre of the resort within 2 minutes walk down a covered stairway to the pistes.

It features 5 good sized en suite bathrooms, an open plan kitchen diner lounge with a fireplace and full length windows with mountain

# DESCRIPTIF

The chalet was constructed in 2008 by a very reputable local developer.

The fixtures and fittings are of good quality, and as the chalet only has balconies as outside space, its easy to maintain as a second home.

The station of Sainte Foy Tarentaise is perfect for families and also for off piste enthusiasts. The stations of Val d'Isere, Tignes , la Rosiere and Villaroger les Arcs are all within 25 minutes drive.