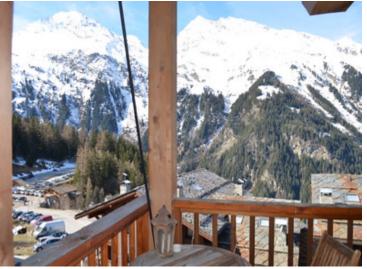

This chalet is perfectly placed in the centre of the resort within 2 minutes walk down a covered stairway to the pistes.

It features 5 good sized en suite bathrooms, an open plan kitchen diner lounge with a fireplace and full length windows with mountain

The station of Sainte Foy Tarentaise is perfect for families and also for off piste enthusiasts. The stations of Val d'Isere, Tignes , la Rosiere and Villaroger les Arcs are all within 25 minutes drive.