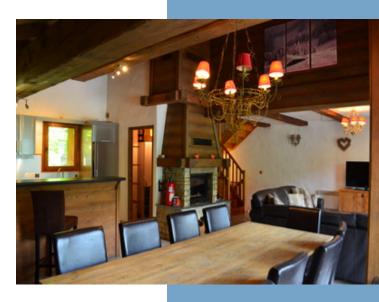

The property has previously been used by a Tour operator.

The entrance level is a closed porch area opening into the lounge diner area, which features a fireplace.

The kitchen is domestic style and has a pantry area.

There is 189m<sup>2</sup> of space in the chalet

The entrance level has a Entry porch 4m<sup>2</sup> WC 1.5m<sup>2</sup> Lounge diner 52m<sup>2</sup> Pantry 3m<sup>2</sup>

Upper level has a 18m<sup>2</sup> bedroom with shower and WC