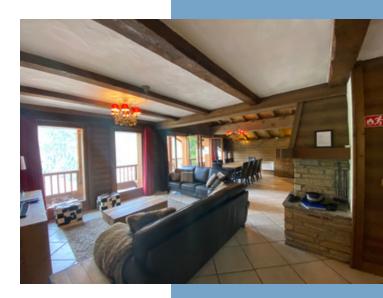

The property has previously been used by a Tour operator.

The entrance level is a closed porch area opening into the lounge diner area, which features a fireplace.

The kitchen is domestic style and has a pantry area.

There is 189m<sup>2</sup> of space in the chalet

The entrance level has a Entry porch 4m<sup>2</sup> WC 1.5m<sup>2</sup> Lounge diner 52m<sup>2</sup> Pantry 3m<sup>2</sup>

Upper level has a 18m<sup>2</sup> bedroom with shower and WC