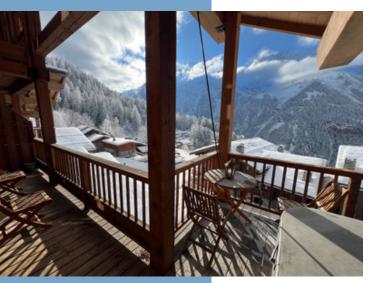

This chalet is perfectly placed in the centre of the resort within 2 minutes walk down a covered stairway to the pistes.

It features 5 good sized en suite bathrooms, an open plan kitchen diner lounge with a fireplace and full length windows with mountain

The station of Sainte Foy Tarentaise is perfect for families and also for off piste enthusiasts. The stations of Val d'Isere, Tignes , la Rosiere and Villaroger les Arcs are all within 25 minutes drive.