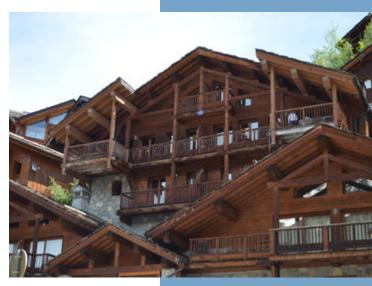

This chalet is perfectly placed in the centre of the resort within 2 minutes walk down a covered stairway to the pistes.

It features 5 good sized en suite bathrooms, an open plan kitchen diner lounge with a fireplace and full length windows with mountain

# DESCRIPTIF

The chalet was constructed in 2008 by a very reputable local developer.

The fixtures and fittings are of good quality, and as the chalet only has balconies as outside space, its easy to maintain as a second home.