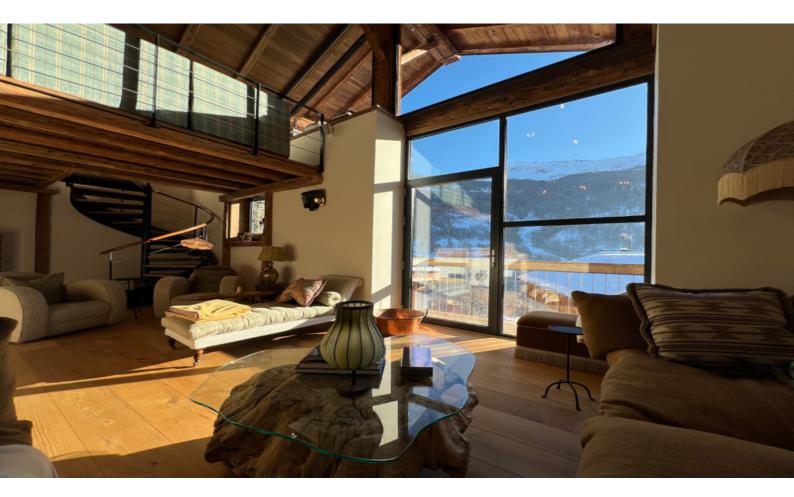

The next level is split with 3 ensuite bedrooms, one of them has a separate study area. There are balconies on most of the rooms.

The lounge dining area is galleried with a very modern functional kitchen with a huge sociable Island/ breakfast bar . The granite dining table is included as part of the sale . There is also pretty balcony with table and chairs .

The kitchen diner area overlooks a wonderful lounge space with huge windows looking up towards Sainte Foy ski station and on towards Val d'Isere and Tignes .

A mezzanine makes a perfect Tv snug.

The 5 beautiful ensuite bedrooms have all been painted recently in subtle farrow and ball hues and come complete with gorgeous made to measure black out curtains and stunning bespoke lighting. All rooms have a smart TV and the chalet is equipped with wifi boosters thought out and a great speaker system.