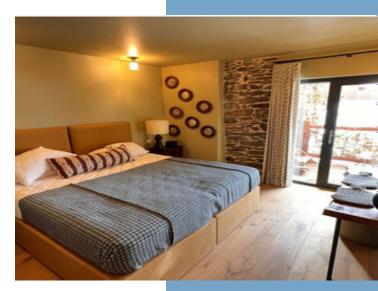

The kitchen diner area overlooks a wonderful lounge space with huge windows looking up towards Sainte Foy ski station and on towards Val d'Isere and Tignes .

A mezzanine makes a perfect Tv snug.

The 5 beautiful ensuite bedrooms have all been painted recently in subtle farrow and ball hues and come complete with gorgeous made to measure black out curtains and stunning bespoke lighting. All rooms have a smart TV and the chalet is equipped with wifi boosters thought out and a great speaker system.