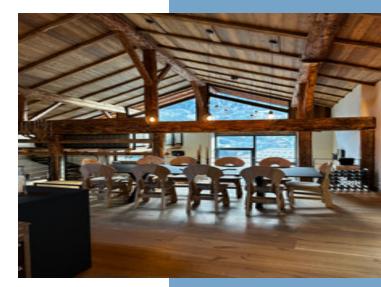

The next level is split with 3 ensuite bedrooms, one of them has a separate study area. There are balconies on most of the rooms.

The lounge dining area is galleried with a very modern functional kitchen with a huge sociable Island/ breakfast bar . The granite dining table is included as part of the sale . There is also pretty balcony with table and chairs .