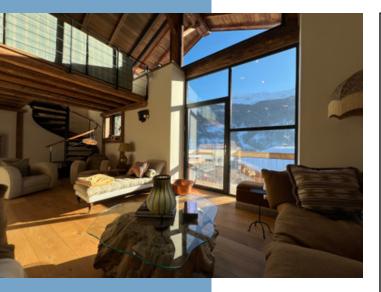

The next level is split with 3 ensuite bedrooms, one of them has a separate study area. There are balconies on most of the rooms.

The lounge dining area is galleried with a very modern functional kitchen with a huge sociable Island/ breakfast bar . The granite dining table is included as part of the sale . There is also pretty balcony with table and chairs .

The kitchen diner area overlooks a wonderful lounge space with huge windows looking up towards Sainte Foy ski station and on towards Val d'Isere and Tignes .

A mezzanine makes a perfect Tv snug.

The 5 beautiful ensuite bedrooms have all been painted recently in subtle farrow and ball hues and come complete with gorgeous made to measure black out curtains and stunning bespoke lighting. All rooms have a smart TV and the chalet is equipped with wifi boosters thought out and a great speaker system.