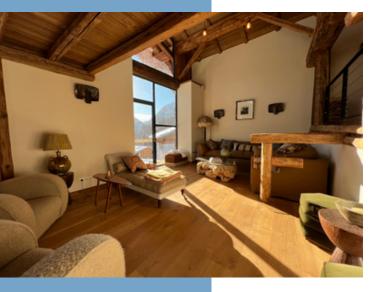

The next level is split with 3 ensuite bedrooms, one of them has a separate study area. There are balconies on most of the rooms.

The lounge dining area is galleried with a very modern functional kitchen with a huge sociable Island/ breakfast bar . The granite dining table is included as part of the sale . There is also pretty balcony with table and chairs .

The kitchen diner area overlooks a wonderful lounge space with huge windows looking up towards Sainte Foy ski station and on towards Val d'Isere and Tignes .

A mezzanine makes a perfect Tv snug.

The 5 beautiful ensuite bedrooms have all been painted recently in subtle farrow and ball hues and come complete with gorgeous made to measure black out curtains and stunning bespoke lighting. All rooms have a smart TV and the chalet is equipped with wifi boosters thought out and a great speaker system.