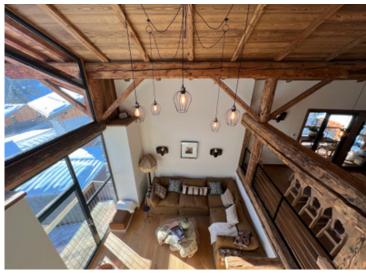

#### DESCRIPTIF

Fully renovated in 2019, this chalet provides a modern and comfortable base to explore the Upper Tarentaise.

The stunning marble effect entrance hall is double height and makes a real statement .

The kitchen diner area overlooks a wonderful lounge space with huge windows looking up towards Sainte Foy ski station and on towards Val d'Isere and Tignes .

A mezzanine makes a perfect Tv snug.

The 5 beautiful ensuite bedrooms have all been painted recently in subtle farrow and ball hues and come complete with gorgeous made to measure black out curtains and stunning bespoke lighting. All rooms have a smart TV and the chalet is equipped with wifi boosters thought out and a great speaker system.