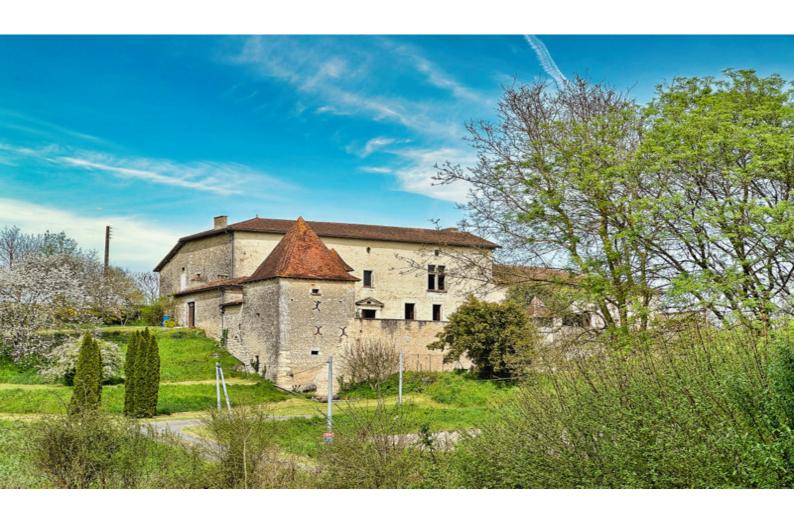

MAGNIFICENT 16TH CENTURY LOGIS, COMPLETELY RENOVATED. 4 BEDROOMS, SWIMMING POOL & JACUZZI. EXCEPTIONAL VIEWS.

www.leggettprestige.com

MAGNIFICENT 16TH
CENTURY LOGIS,
COMPLETELY
RENOVATED. 4
BEDROOMS, SWIMMING
POOL & JACUZZI.

Garage

\*Price based on current exchange rate which is subject to change

•

•

MAGNIFICENT 16TH
CENTURY LOGIS,
COMPLETELY
RENOVATED. 4
BEDROOMS, SWIMMING
POOL & JACUZZI.
EXT. FAZE 232 NWO 16

Dating back to the 16th century, it has been magnificently renovated, while retaining its original character. It boasts a wealth of authentic features, including monumental fireplaces, stained glass windows, interior shutters, stone walls and exposed beams, terracotta floor tiles... Everything you would expect from a building steeped in history,