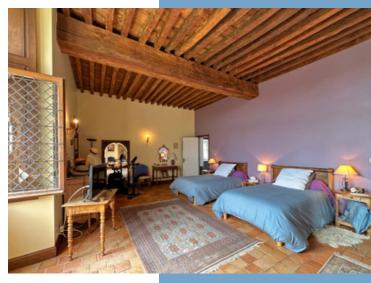

#### 1st floor:

- Living room of 52 m2
- Master suite 30m2 with 6m2 shower room and dressing room.
- 3 bedrooms of 19.7, 19.7 and 18m2 respectively.
- Bathroom of 8,8m2
- WC