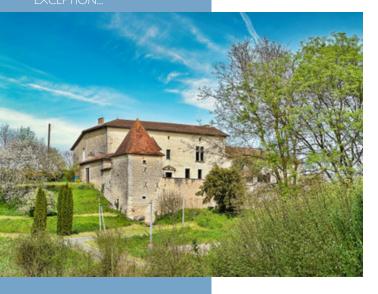

MAGNIFICENT 16TH CENTURY LOGIS, COMPLETELY RENOVATED. 4 BEDROOMS, SWIMMING POOL & JACUZZI. EXCEPTIONAL VIEWS.

www.leggettprestige.com

MAGNIFICENT 16TH
CENTURY LOGIS,
COMPLETELY
RENOVATED. 4
BEDROOMS, SWIMMING
POOL & JACUZZI.

Garage

\*Price based on current exchange rate which is subject to change

•

•

MAGNIFICENT 16TH
CENTURY LOGIS,
COMPLETELY
RENOVATED. 4
BEDROOMS, SWIMMING
POOL & JACUZZI.
EXT. FAZE 232 NWO 16

Dating back to the 16th century, it has been magnificently renovated, while retaining its original character. It boasts a wealth of authentic features, including monumental fireplaces, stained glass windows, interior shutters, stone walls and exposed beams, terracotta floor tiles... Everything you would expect from a building steeped in history,