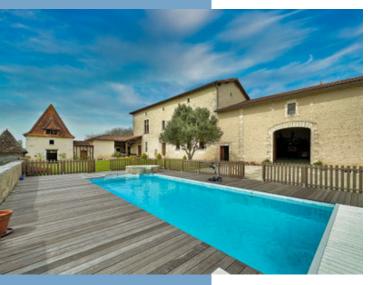

#### Outside area:

- Summer kitchen of approximately 30m3 with bread oven.
- Barn and adjoining stable of 200m2, with direct access to the house
- Dovecote (shed)
- Heated 10 x 4m swimming pool with jacuzzi.
- Spring at the foot of the building, supplying a water tank for the garden.
- 2 old wells