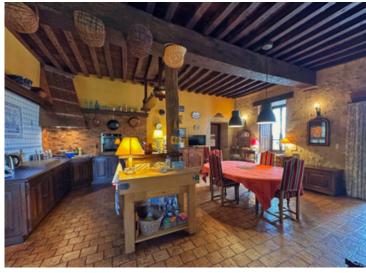

#### **GROUND FLOOR:**

- Main entrance
- 43.7m2 fully-equipped kitchen with dining
- Boiler/laundry room 16m2
- Storeroom
- Wine cellar 13m2
- 52m2 lounge/games room
- WC