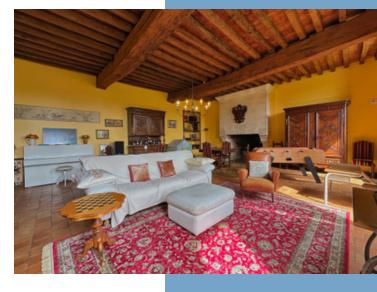

#### 1st floor:

- Living room of 52 m2
- Master suite 30m2 with 6m2 shower room and dressing room.
- 3 bedrooms of 19.7, 19.7 and 18m2 respectively.
- Bathroom of 8,8m2
- WC