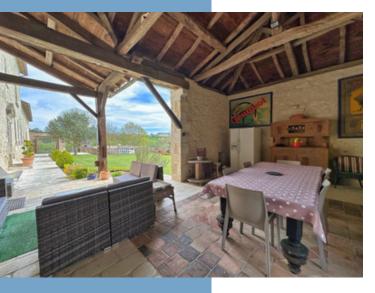

Garage

\*Price based on current exchange rate which is subject to change

•

•

MAGNIFICENT 16TH
CENTURY LOGIS,
COMPLETELY
RENOVATED. 4
BEDROOMS, SWIMMING
POOL & JACUZZI.
EXT. FAZE 232 NWO 16

Dating back to the 16th century, it has been magnificently renovated, while retaining its original character. It boasts a wealth of authentic features, including monumental fireplaces, stained glass windows, interior shutters, stone walls and exposed beams, terracotta floor tiles... Everything you would expect from a building steeped in history,

#### **GROUND FLOOR:**

- Main entrance
- 43.7m2 fully-equipped kitchen with dining
- Boiler/laundry room 16m2
- Storeroom
- Wine cellar 13m2
- 52m2 lounge/games room
- WC