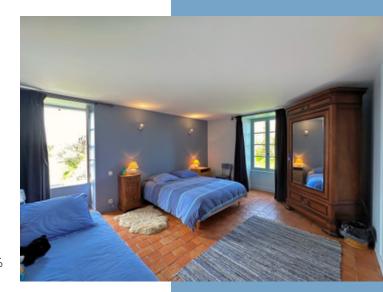

#### 1st floor:

- Living room of 52 m2
- Master suite 30m2 with 6m2 shower room and dressing room.
- 3 bedrooms of 19.7, 19.7 and 18m2 respectively.
- Bathroom of 8,8m2
- WC