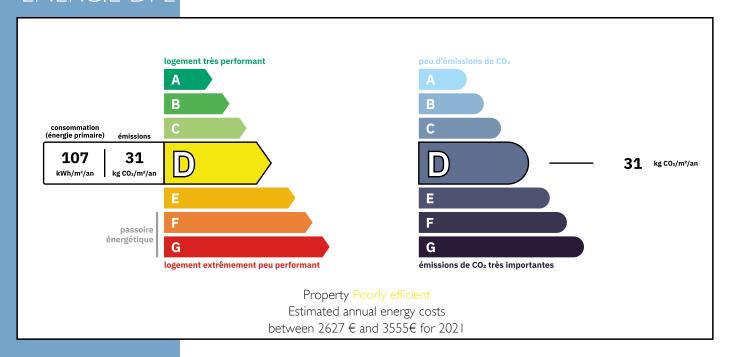

er kitchen of approximately 30m3 with bread oven.
- Barn and adjoining stable of 200m2, with direct access to the house
- Dovecote (shed)
- Heated 10 x 4m swimming pool with jacuzzi.
- Spring at the foot of the building, supplying a water tank for the garden.
- 2 old wells







-----

Information about risks to which this property is exposed is available

#### More Online:

https://leggettprestige.com/luxury-property-for-sale/view/A28232NWO16 COMPLETE FILE AND PHOTO ON REQUEST MAGNIFICENT 16TH CENTUR LOGIS, COMPLETELY RENOVATED. 4 BEDROOMS, SWIMMING POOL & JACUZZI EXCEPTIONI Information about risks to which this property is exposed is available on the Géorisques website : <a href="https://www.georisques.gouv.fr/">https://www.georisques.gouv.fr/</a>

Ref: A28232NWO16

## **ENERGIE-DPE**



### NOTICE

Leggetts, their client and any joint agents give notice that:

- I: Quoted prices are subject to fluctuations in exchangerates. Please contact an agent for an up-to-date price. They are not authorised to make or give any representations or warranties in relation to the property either here or elsewhere, either on their own behalf or on behalf of their client or otherwise. They assume no responsibility for any statement that may be made in these particulars. These particulars do not form part of any offer or contract and must not be relied upon as statements or representations of fact. In particular they neither have nor assume responsibility for any statement concerning the financial arrangements or the commercial scheme which may be made available by their clients or others