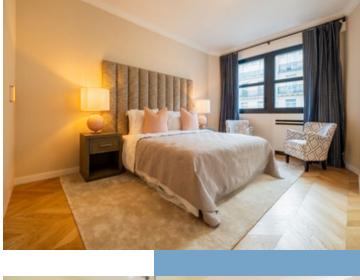

Hallway: 120.24 sq ft (11.18 sqm)
Bedroom 1: 217.52 sq ft (20.20 sqm)
Shower room 1: 88.07 sq ft (8.18 sqm)
Bedroom 2: 222.52 sq ft (20.67 sqm)
Shower room 2: 114.15 sq ft (10.60 sqm)
Bedroom 3: 253.16 sq ft (23.52 sqm)
Shower room 3: 115.10 sq ft (10.70 sqm)
Bedroom 4: 220.27 sq ft (20.45 sqm)
Bathroom: 91.19 sq ft (8.47 sqm)
WC: 31.74 sq ft (2.95 sqm)