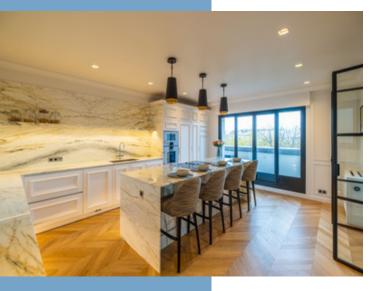

LUXURY 4-BED MODERN FLAT WITH BALCONIES OVERLOOKING THE CHAMP DE MARS | 2024 HIGH-END RENOVATION | T...

Ref: A28358HHE75

Immerse yourself in the epitome of Parisian elegance with this stunning luxury apartment, ideally located overlooking the Champ de Mars and boasting breathtaking views of the iconic Eiffel Tower from its balcony. Renovated by an architect in 2024, this contemporary home offers comforts, bespoke interior design and spacious living areas. The

#### DESCRIPTIF

Entrance: 143.27 sq ft (13.32 sqm) Living room 1: 401.20 sq ft (37.26 sqm) Living room 2: 502.42 sq ft (46.68 sqm) Kitchen: 283.12 sq ft (26.30 sqm)

Storage/dressing room: 54.99 sq ft (5.11 sqm)