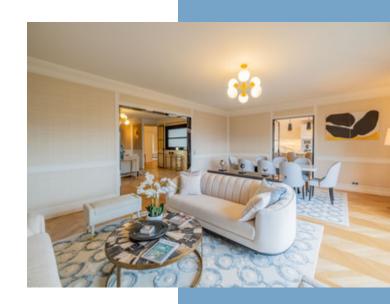

LUXURY 4-BED MODERN FLAT WITH BALCONIES OVERLOOKING THE CHAMP DE MARS | 2024 HIGH-END RENOVATION | T...

Ref: A28358HHE75

Immerse yourself in the epitome of Parisian elegance with this stunning luxury apartment, ideally located overlooking the Champ de Mars and boasting breathtaking views of the iconic Eiffel Tower from its balcony. Renovated by an architect in 2024, this contemporary home offers comforts, bespoke interior design and spacious living areas. The

#### DESCRIPTIF

Entrance: 143.27 sq ft (13.32 sqm) Living room 1: 401.20 sq ft (37.26 sqm) Living room 2: 502.42 sq ft (46.68 sqm) Kitchen: 283.12 sq ft (26.30 sqm)

Storage/dressing room: 54.99 sq ft (5.11 sqm)