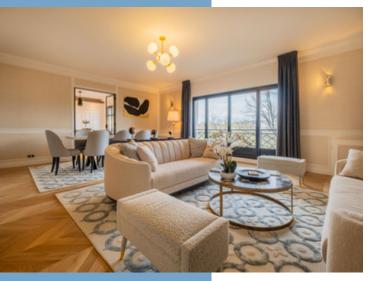

LUXURY 4-BED MODERN FLAT WITH BALCONIES OVERLOOKING THE CHAMP DE MARS | 2024 HIGH-END RENOVATION | T...

Ref: A28358HHE75

Immerse yourself in the epitome of Parisian elegance with this stunning luxury apartment, ideally located overlooking the Champ de Mars and boasting breathtaking views of the iconic Eiffel Tower from its balcony. Renovated by an architect in 2024, this contemporary home offers comforts, bespoke interior design and spacious living areas. The

#### DESCRIPTIF

Entrance: 143.27 sq ft (13.32 sqm) Living room 1: 401.20 sq ft (37.26 sqm) Living room 2: 502.42 sq ft (46.68 sqm) Kitchen: 283.12 sq ft (26.30 sqm)

Storage/dressing room: 54.99 sq ft (5.11 sqm)