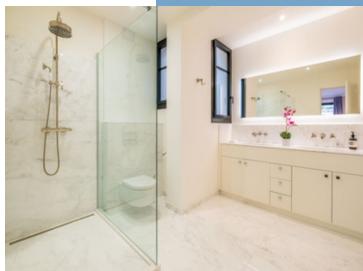

Hallway: 120.24 sq ft (11.18 sqm)
Bedroom 1: 217.52 sq ft (20.20 sqm)
Shower room 1: 88.07 sq ft (8.18 sqm)
Bedroom 2: 222.52 sq ft (20.67 sqm)
Shower room 2: 114.15 sq ft (10.60 sqm)
Bedroom 3: 253.16 sq ft (23.52 sqm)
Shower room 3: 115.10 sq ft (10.70 sqm)
Bedroom 4: 220.27 sq ft (20.45 sqm)
Bathroom: 91.19 sq ft (8.47 sqm)
WC: 31.74 sq ft (2.95 sqm)