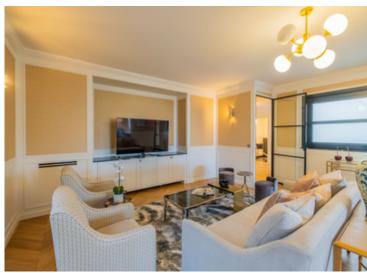

LUXURY 4-BED MODERN FLAT WITH BALCONIES OVERLOOKING THE CHAMP DE MARS | 2024 HIGH-END RENOVATION | T...

Ref: A28358HHE75

Immerse yourself in the epitome of Parisian elegance with this stunning luxury apartment, ideally located overlooking the Champ de Mars and boasting breathtaking views of the iconic Eiffel Tower from its balcony. Renovated by an architect in 2024, this contemporary home offers comforts, bespoke interior design and spacious living areas. The

#### DESCRIPTIF

Entrance: 143.27 sq ft (13.32 sqm) Living room 1: 401.20 sq ft (37.26 sqm) Living room 2: 502.42 sq ft (46.68 sqm) Kitchen: 283.12 sq ft (26.30 sqm)

Storage/dressing room: 54.99 sq ft (5.11 sqm)