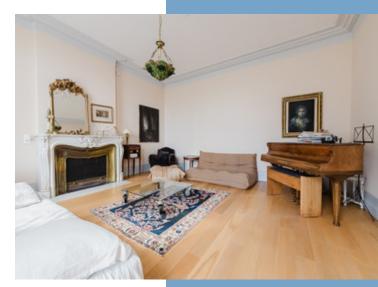

A majestic entrance hall leads to a large kitchen and utility room, where charm and old materials combine with ultra-modern equipment.

There are also two superb lounges, one of which is ideal for receptions and family gatherings. The second, more intimate room with its superb fireplace is perfect for cosier evenings.

A large bedroom with en suite shower room that could also be used as a study opens onto the rear of the house.

A magnificent wooden staircase leads to a spacious entrance hall with 4 generous en suite bedrooms. Their configuration with private entrance gives the impression of entering a separate, sumptuous flat. A total of 6 en suite bedrooms (including a separate guest bedroom), an additional large bedroom, two lounges, a fully equipped kitchen and a summer kitchen with sheltered terrace.