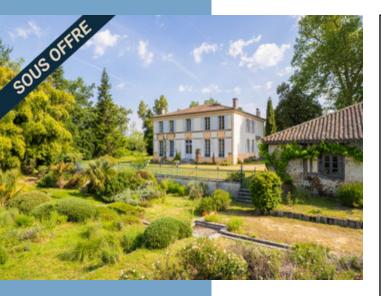

I h from Biscarosse/Arcachon, Sore: exceptional property complex comprising a large, fully-renovated 425  $\rm m^2$  maison de Maître, on 2.7 ha of land.

Set away from the village but close to all amenities and services, this magnificent 425 m<sup>2</sup> manor house dating from the 1850s has been

### DESCRIPTIF

Set in a surprisingly Mediterranean bubble, I h from Biscarosse, Sore: this exceptional property complex comprises a large, completely renovated 425 m² maison de Maître, a 170 m² Landaise. Set away from the village but close to all amenities and services, this magnificent 425 m² manor house dating from the 1850s has been completely renovated with all the elegance of yesteryear, but with ultra-modern comforts (including geothermal energy).