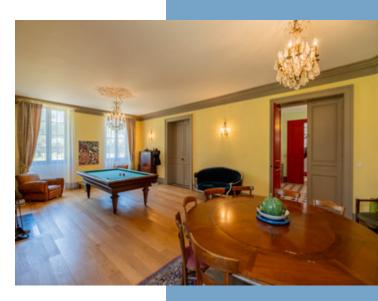

A majestic entrance hall leads to a large kitchen and utility room, where charm and old materials combine with ultra-modern equipment.

There are also two superb lounges, one of which is ideal for receptions and family gatherings. The second, more intimate room with its superb fireplace is perfect for cosier evenings.

A large bedroom with en suite shower room that could also be used as a study opens onto the rear of the house.

A magnificent wooden staircase leads to a spacious entrance hall with 4 generous en suite bedrooms. Their configuration with private entrance gives the impression of entering a separate, sumptuous flat. A total of 6 en suite bedrooms (including a separate guest bedroom), an additional large bedroom, two lounges, a fully equipped kitchen and a summer kitchen with sheltered terrace.