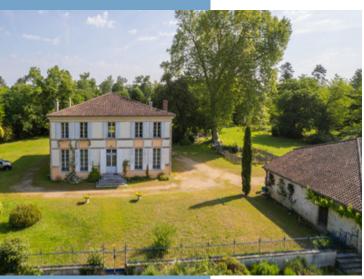

I h from Biscarosse/Arcachon, Sore: exceptional property complex comprising a large, fully-renovated 425  $\rm m^2$  maison de Maître, on 2.7 ha of land.

Set away from the village but close to all amenities and services, this magnificent 425 m<sup>2</sup> manor house dating from the 1850s has been

### DESCRIPTIF

Set in a surprisingly Mediterranean bubble, I h from Biscarosse, Sore: this exceptional property complex comprises a large, completely renovated 425 m² maison de Maître, a 170 m² Landaise. Set away from the village but close to all amenities and services, this magnificent 425 m² manor house dating from the 1850s has been completely renovated with all the elegance of yesteryear, but with ultra-modern comforts (including geothermal energy).

No work required, as everything is in perfect condition.

Also on the estate is a beautiful 170m<sup>2</sup> Landaise. Partially converted with an additional suite (and its own separate entrance) and a large 50m<sup>2</sup> artist's studio that could be convert