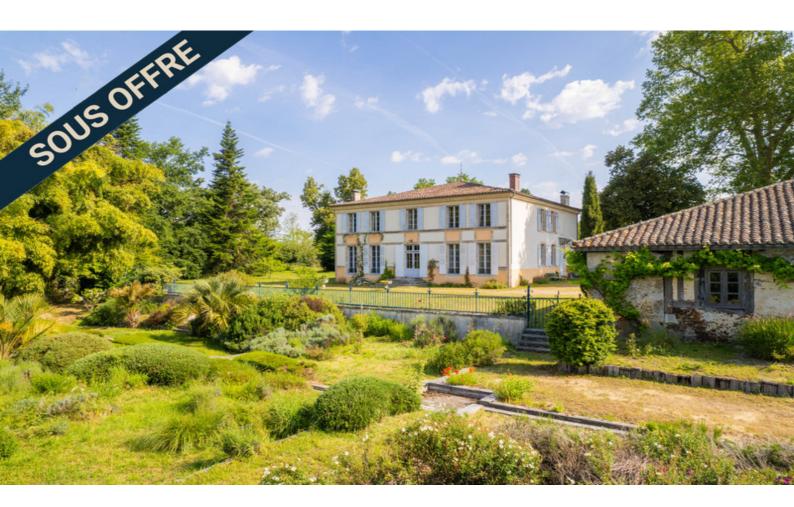

I h from Biscarosse/Arcachon, Sore: exceptional property complex comprising a large, fully-renovated 425  $\rm m^2$  maison de Maître, on 2.7 ha of land.

Set away from the village but close to all amenities and services, this magnificent 425 m<sup>2</sup> manor house dating from the 1850s has been

### DESCRIPTIF

Set in a surprisingly Mediterranean bubble, I h from Biscarosse, Sore: this exceptional property complex comprises a large, completely renovated 425 m² maison de Maître, a 170 m² Landaise. Set away from the village but close to all amenities and services, this magnificent 425 m² manor house dating from the 1850s has been completely renovated with all the elegance of yesteryear, but with ultra-modern comforts (including geothermal energy).