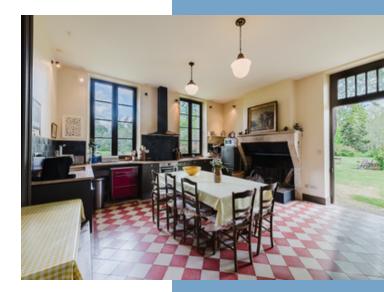

A majestic entrance hall leads to a large kitchen and utility room, where charm and old materials combine with ultra-modern equipment.

There are also two superb lounges, one of which is ideal for receptions and family gatherings. The second, more intimate room with its superb fireplace is perfect for cosier evenings.