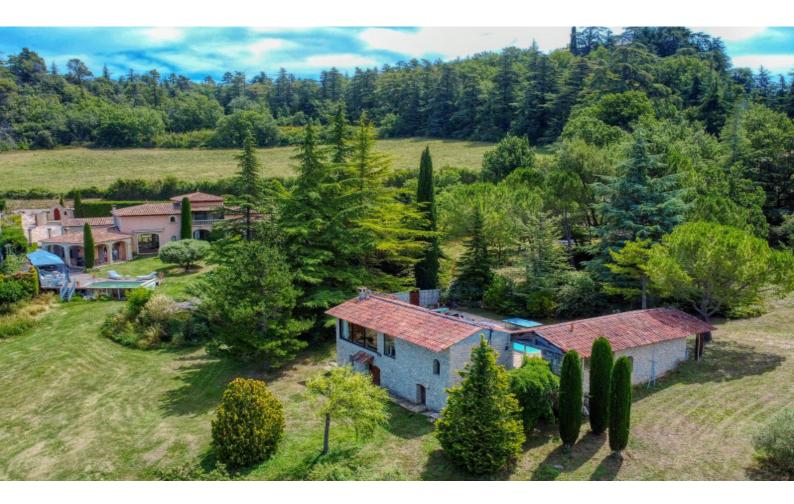

Discover a magnificent hideaway in the eastern part of the Luberon, between the capital city of the Luberon Apt and the artists' village Forcalquier. In the midst of unspoilt nature lies this estate with its two houses, two swimming pools, a total of 5 bedrooms and around 9,000 m2 of land (constructible). The main house is around 173 m2 in size

### **DESCRIPTIF**

Ideal for hosting paying and non-paying guests without compromising your own privacy.

In the large garden you will also find a former stable for two horses, which is currently being converted into a studio (carcass state).

Swimming pool Main house: 6 x 3 m, chlorinated Guest House swimming pool: 12 x 5 m, salt water

A must-see! Quality materials Underfloor heating, Fireplace, Wood-burning stove Heat pump Borehole Double garage (can be converted) Double carport

Main house: 173 m2

Garden tool shed

Living room with Mezzanine: 45 m<sup>2</sup>

Kitchen: 31 m2

Parental Suite Bedroom: 21 m2

Parental bathroom plus dressing room / storage: 20 m2

Bedroom 2: 11 m2 Bedroom 3: 14 m2