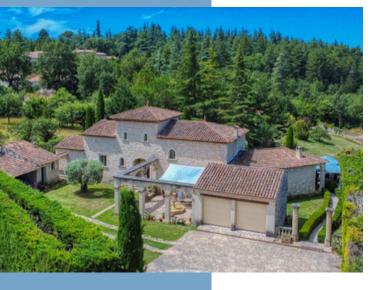

Main house: 173 m2

Garden tool shed

Living room with Mezzanine: 45 m<sup>2</sup>

Kitchen: 31 m2

Parental Suite Bedroom: 21 m2

Parental bathroom plus dressing room / storage: 20 m2

Bedroom 2: 11 m2 Bedroom 3: 14 m2

Swimming pool Main house: 6 x 3 m, chlorinated Guest House swimming pool: 12 x 5 m, salt water

A must-see! Quality materials Underfloor heating, Fireplace, Wood-burning stove Heat pump Borehole Double garage (can be converted) Double carport