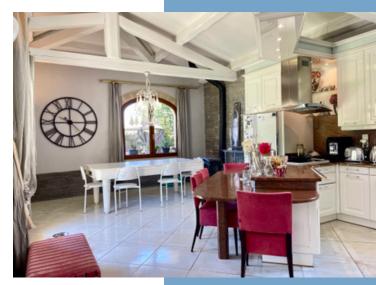

Main house: 173 m2

Garden tool shed

Living room with Mezzanine: 45 m<sup>2</sup>

Kitchen: 31 m2

Parental Suite Bedroom: 21 m2

Parental bathroom plus dressing room / storage: 20 m2

Bedroom 2: 11 m2 Bedroom 3: 14 m2