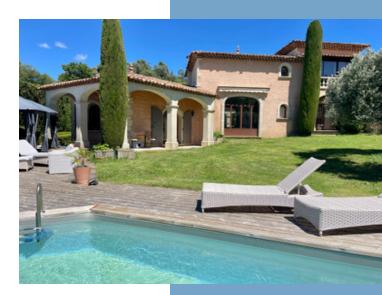

Discover a magnificent hideaway in the eastern part of the Luberon, between the capital city of the Luberon Apt and the artists' village Forcalquier. In the midst of unspoilt nature lies this estate with its two houses, two swimming pools, a total of 5 bedrooms and around 9,000 m2 of land (constructible). The main house is around 173 m2 in size

Main house: 173 m2

Garden tool shed

Living room with Mezzanine: 45 m<sup>2</sup>

Kitchen: 31 m2

Parental Suite Bedroom: 21 m2

Parental bathroom plus dressing room / storage: 20 m2

Bedroom 2: 11 m2 Bedroom 3: 14 m2