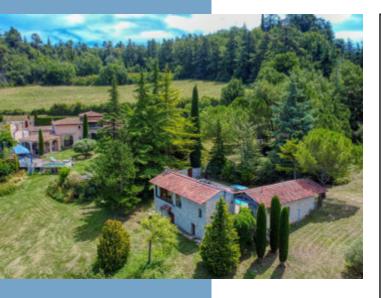

Discover a magnificent hideaway in the eastern part of the Luberon, between the capital city of the Luberon Apt and the artists' village Forcalquier. In the midst of unspoilt nature lies this estate with its two houses, two swimming pools, a total of 5 bedrooms and around 9,000 m2 of land (constructible). The main house is around 173 m2 in size

### **DESCRIPTIF**

Ideal for hosting paying and non-paying guests without compromising your own privacy.

In the large garden you will also find a former stable for two horses, which is currently being converted into a studio (carcass state).