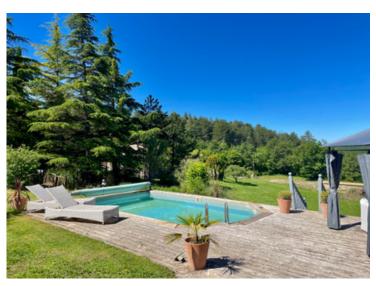

Swimming pool Main house: 6 x 3 m, chlorinated Guest House swimming pool: 12 x 5 m, salt water

A must-see! Quality materials Underfloor heating, Fireplace, Wood-burning stove Heat pump Borehole Double garage (can be converted) Double carport

Main house: 173 m2

Garden tool shed

Living room with Mezzanine: 45 m<sup>2</sup>

Kitchen: 31 m2

Parental Suite Bedroom: 21 m2

Parental bathroom plus dressing room / storage: 20 m2

Bedroom 2: 11 m2 Bedroom 3: 14 m2