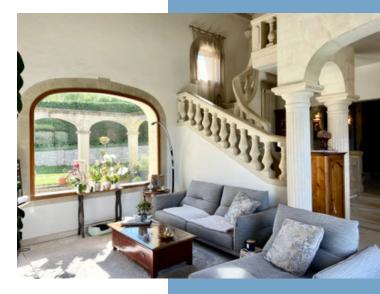

Main house: 173 m2

Garden tool shed

Living room with Mezzanine: 45 m<sup>2</sup>

Kitchen: 31 m2

Parental Suite Bedroom: 21 m2

Parental bathroom plus dressing room / storage: 20 m2

Bedroom 2: 11 m2 Bedroom 3: 14 m2