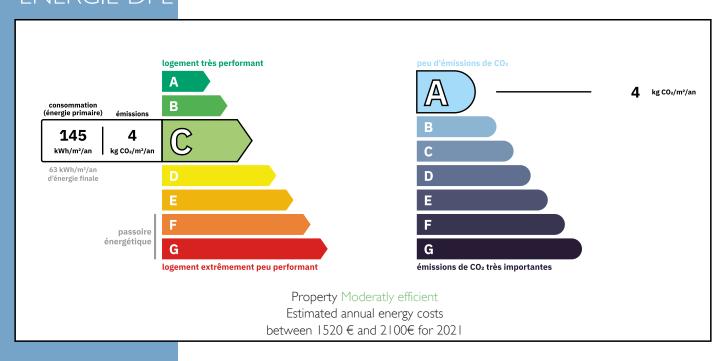

dressing room / storage: 20 m2

Bedroom 2: 11 m2 Bedroom 3: 14 m2

Guest House: 82 m2 Lounge: 30 m2 Kitchen: 11 m2 Bedroom: 12 m2 Dormitory room: 25 m2

Summer kitchen: 12 m2

Information about risks to which this property is exposed is available on the Géorisques website: https://www.georisques.gouv.fr

#### More Online:

https://leggettprestige.com/luxury-property-for-sale/view/A28799DIP04 COMPLETE FILE AND PHOTO ON REQUEST

**LUBERON: BEAUTIFUL** PROVENÇAL HIDEAWAY TERRAIN AMIDST BEAUTIFUL L...

Ref: A28799DIP04







LUBERON: BEAUTIFUL
PROVENÇAL HIDEAWAY
WITH GUEST HOUSE, TWC
POOLS, LARGE TERRAIN
AMIDST BEAUTIFUI II

Ref : A28799DIP04

Information about risks to which this property is exposed is available on the Géorisques website: https://www.georisques.gouv.fr/

## **ENERGIE-DPE**



### NOTICE

Leggetts, their client and any joint agents give notice that:

- I: Quoted prices are subject to fluctuations in exchangerates. Please contact an agent for an up-to-date price. They are not authorised to make or give any representations or warranties in relation to the property either here or elsewhere, either on their own behalf or on behalf of their client or otherwise. They assume no responsibility for any statement that may be made in these particulars. These particulars do not form part of any offer or contract and must not be relied upon as statements or representations of fact. In particular they neither have nor assume responsibility for any statement concerning the financial arrangements or the commercial scheme which may be made available by their clients or others