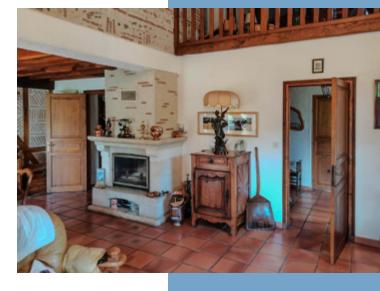

The heart of this residence is undoubtedly its vast cathedral living room, dominated by a majestic fireplace with insert, a symbol of conviviality and well-being. Imagine yourself relaxing in this bright and welcoming space, open to a mezzanine upstairs, creating a feeling of space and freedom.