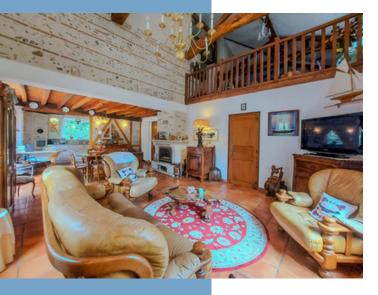

The heart of this residence is undoubtedly its vast cathedral living room, dominated by a majestic fireplace with insert, a symbol of conviviality and well-being. Imagine yourself relaxing in this bright and welcoming space, open to a mezzanine upstairs, creating a feeling of space and freedom.