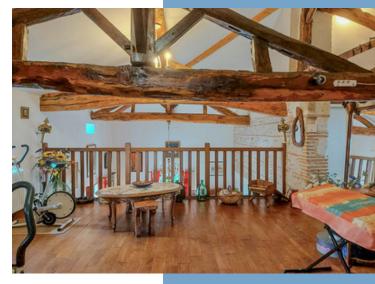

The heart of this residence is undoubtedly its vast cathedral living room, dominated by a majestic fireplace with insert, a symbol of conviviality and well-being. Imagine yourself relaxing in this bright and welcoming space, open to a mezzanine upstairs, creating a feeling of space and freedom.