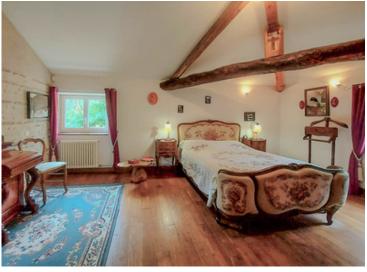

As soon as you step inside this home, you will be immediately captivated by its timeless charm and warm atmosphere. The magnificent period beams and exposed stone walls testify to the prestigious past of this house, while modern touches bring a touch of contemporary comfort.

The custom-made kitchen, crafted from solid wood, is a true living space where conviviality is honored. Semi-open to the

More Online:

https://leggettprestige.com/luxury-property-for-sale/view/A28818SEF47 COMPLETE FILE AND POHOTO ON REQUEST CHARMING RESIDENCE:
PERIOD BEAMS, CATHEDRAL
LIVING ROOM, WOODED
PARK, OUTBUILDINGS, AND
MODERN COMEO