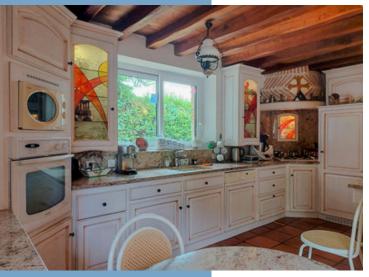

The custom-made kitchen, crafted from solid wood, is a true living space where conviviality is honored. Semi-open to the

More Online:

https://leggettprestige.com/luxury-property-for-sale/view/A28818SEF47 COMPLETE FILE AND POHOTO ON REQUEST CHARMING RESIDENCE:
PERIOD BEAMS, CATHEDRAL
LIVING ROOM, WOODED
PARK, OUTBUILDINGS, AND
MODERN COMEO