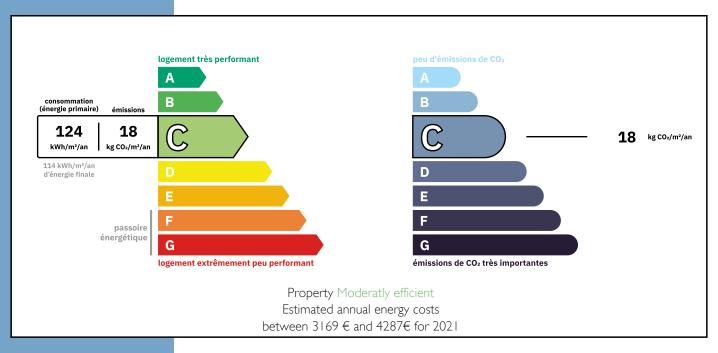

be possible to create as many as five more gîtes (subject to permission). In addition, planning permission has been granted for an extension of  $80\text{m}^2$  to the smaller villa (foundations already in place), creating yet more accommodation.

Set in an estate of 34 hectares, the land and several of the outbuildings would be suitable for transforming into stables for horses and other farm animal







More Online:

https://leggettprestige.com/luxury-property-for-sale/view/A28836CEL32 COMPLETE FILE AND PHOTO ON REQUEST 3 INDIVIDUAL HOUSES NEAF MARCIAC + 3 GÎTES + BARN + 80-ACRE ESTATE + LAKE + VINES + SUPER MOUNTAIN... Information about risks to which this property is exposed is available on the Géorisques website: https://www.georisques.gouv.fr/

Ref: A28836CEL32

## **ENERGIE-DPE**



### NOTICE

Leggetts, their client and any joint agents give notice that:

- I: Quoted prices are subject to fluctuations in exchangerates. Please contact an agent for an up-to-date price. They are not authorised to make or give any representations or warranties in relation to the property either here or elsewhere, either on their own behalf or on behalf of their client or otherwise. They assume no responsibility for any statement that may be made in these particulars. These particulars do not form part of any offer or contract and must not be relied upon as statements or representations of fact. In particular they neither have nor assume responsibility for any statement concerning the financial arrangements or the commercial scheme which may be made available by their clients or others