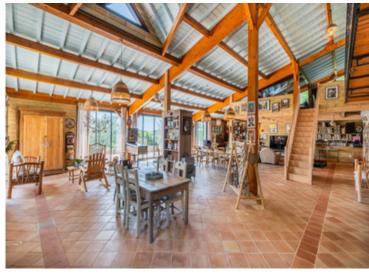

#### DESCRIPTIF

...

This wonderful country estate is set amidst the rolling hills of the Gers. Forming a private hamlet, the property comprises a huge contemporary manor house (475m²), a large villa (271m²), a small villa (115m²), three gîtes/wooden chalets to rent out, several outbuildings, a private lake and 34 hectares of land, which includes meadows, woodland, orchards, vines...

The manor house has two elegant towers, one of which is ideal to use as a two-bedroom gite. Most of the 11 bedrooms have en suite shower rooms, so would be perfect for accommodating B&B guests.

Set away from the three houses are three gîtes/wooden chalets, which are rented out to holidaymakers and B&B guests during the summer months, the skiing season and for Christmas and New Year breaks. It might also be possible to create as many as five more gîtes (subject to permission). In addition, planning permission has been granted for an extension of  $80\text{m}^2$  to the smaller villa (foundations already in place), creating yet more accommodation.