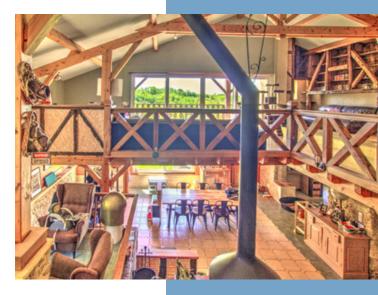

#### DESCRIPTIF

...

This wonderful country estate is set amidst the rolling hills of the Gers. Forming a private hamlet, the property comprises a huge contemporary manor house (475m²), a large villa (271m²), a small villa (115m²), three gîtes/wooden chalets to rent out, several outbuildings, a private lake and 34 hectares of land, which includes meadows, woodland, orchards, vines...

The manor house has two elegant towers, one of which is ideal to use as a two-bedroom gite. Most of the 11 bedrooms have en suite shower rooms, so would be perfect for accommodating B&B guests.

Set away from the three houses are three gîtes/wooden chalets, which are rented out to holidaymakers and B&B guests during the summer months, the skiing season and for Christmas and New Year breaks. It might also be possible to create as many as five more gîtes (subject to permission). In addition, planning permission has been granted for an extension of  $80\text{m}^2$  to the smaller villa (foundations already in place), creating yet more accommodation.