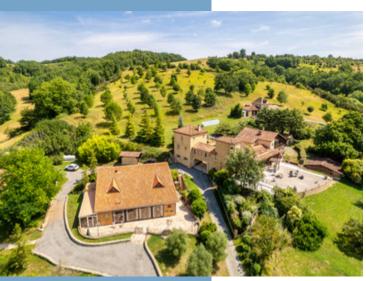

#### DESCRIPTIF

...

This wonderful country estate is set amidst the rolling hills of the Gers. Forming a private hamlet, the property comprises a huge contemporary manor house (475m²), a large villa (271m²), a small villa (115m²), three gîtes/wooden chalets to rent out, several outbuildings, a private lake and 34 hectares of land, which includes meadows, woodland, orchards, vines...

Located at the end of a private lane, the hillside estate overlooks a lake and has fabulous views of the Pyrénées on the horizon. Formerly an agricultural property, the original buildings have been replaced by the manor house and villas - perfect for an extended family wishing to live together but in separate houses.

The manor house has two elegant towers, one of which is ideal to use as a two-bedroom gite. Most of the 11 bedrooms have en suite shower rooms, so would be perfect for accommodating B&B guests.

Set away from the three houses are three gîtes/wooden chalets, which are rented out to holidaymakers and B&B guests during the summer months, the skiing season and for Christmas and New Year breaks. It might also be possible to create as many as five more gîtes (subject to permission). In addition, planning permission has been granted for an extension of  $80\text{m}^2$  to the smaller villa (foundations already in place), creating yet more accommodation.