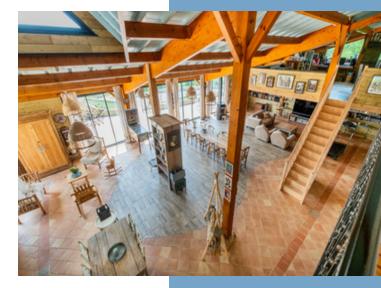

#### DESCRIPTIF

...

This wonderful country estate is set amidst the rolling hills of the Gers. Forming a private hamlet, the property comprises a huge contemporary manor house (475m²), a large villa (271m²), a small villa (115m²), three gîtes/wooden chalets to rent out, several outbuildings, a private lake and 34 hectares of land, which includes meadows, woodland, orchards, vines...

The manor house has two elegant towers, one of which is ideal to use as a two-bedroom gite. Most of the 11 bedrooms have en suite shower rooms, so would be perfect for accommodating B&B guests.

Set away from the three houses are three gîtes/wooden chalets, which are rented out to holidaymakers and B&B guests during the summer months, the skiing season and for Christmas and New Year breaks. It might also be possible to create as many as five more gîtes (subject to permission). In addition, planning permission has been granted for an extension of  $80\text{m}^2$  to the smaller villa (foundations already in place), creating yet more accommodation.