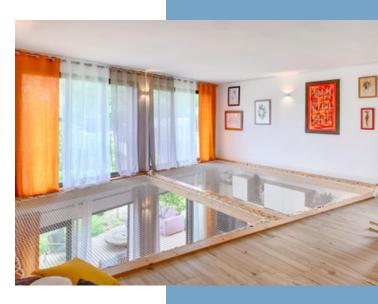

### - 1 st Floor :

large open space 18 m<sup>2</sup> (including office space) with 2 giant Catamaran nets creating a perfect reading nook, children's play area or a relaxation area 3 bedrooms 11, 12 & 14 m<sup>2</sup> bathroom 5 m<sup>2</sup>