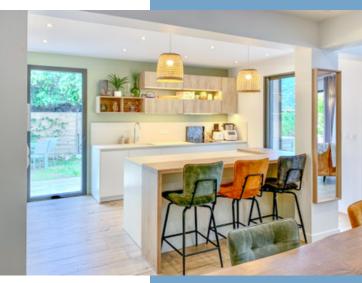

The terrace, natural pool and Mediterranean landscaped garden all contribute to the serenity of this uniquely designed home.

The 140m<sup>2</sup> villa has generous volumes with high ceilings :

- ground floor : entrance hall 5 m<sup>2</sup> living area 43 m<sup>2</sup> with large full-height openings overlooking the terrace open plan kitchen 14 m<sup>2</sup> en-suite bedroom 16 m<sup>2</sup> laundry room 13 m<sup>2</sup>