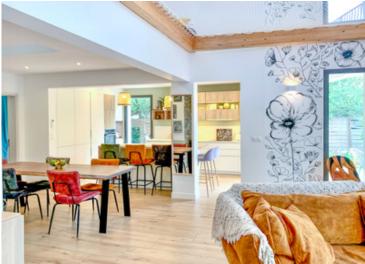

The terrace, natural pool and Mediterranean landscaped garden all contribute to the serenity of this uniquely designed home.

The 140m<sup>2</sup> villa has generous volumes with high ceilings :

- ground floor : entrance hall 5 m<sup>2</sup> living area 43 m<sup>2</sup> with large full-height openings overlooking the terrace open plan kitchen 14 m<sup>2</sup> en-suite bedroom 16 m<sup>2</sup> laundry room 13 m<sup>2</sup>

### - 1 st Floor :

large open space 18 m<sup>2</sup> (including office space) with 2 giant Catamaran nets creating a perfect reading nook, children's play area or a relaxation area 3 bedrooms 11, 12 & 14 m<sup>2</sup> bathroom 5 m<sup>2</sup>