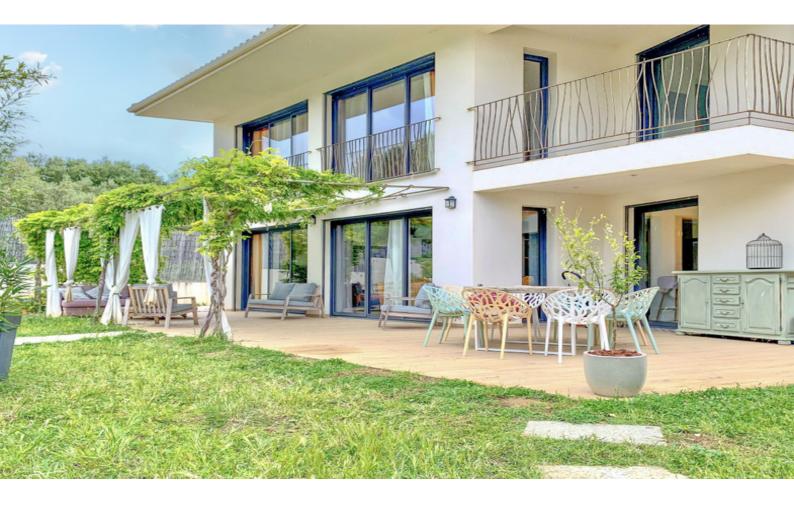

Exceptional Passive house located in the heart of one of the most exclusive and sought-after areas of Corsica ; offering stunning views of the mountains and the mythical village of Monticello.

The building is designed in such a way that heating, cooling and lighting

# DESCRIPTIF

Exceptional Passive house located in the heart of one of the most exclusive and sought-after areas of Corsica ; offering stunning views of the mountains and the mythical village of Monticello.

The building is designed in such a way that heating, cooling and lighting are highly optimized in order to reduce energy consumption and provide comfortable and pleasant living spaces.

Located at the base of Monticello village, in a quiet environment, the property is South facing, allowing you to enjoy natural light in all seasons.

The terrace, natural pool and Mediterranean landscaped garden all contribute to the serenity of this uniquely designed home.

The 140m<sup>2</sup> villa has generous volumes with high ceilings :

- ground floor : entrance hall 5 m<sup>2</sup> living area 43 m<sup>2</sup> with large full-height openings overlooking the terrace open plan kitchen 14 m<sup>2</sup> en-suite bedroom 16 m<sup>2</sup> laundry room 13 m<sup>2</sup>