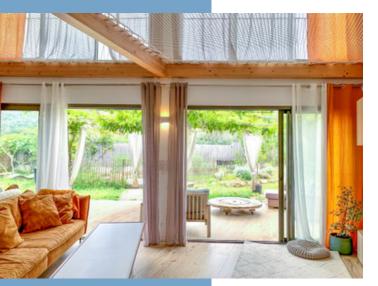

The terrace, natural pool and Mediterranean landscaped garden all contribute to the serenity of this uniquely designed home.

The 140m<sup>2</sup> villa has generous volumes with high ceilings :

- ground floor : entrance hall 5 m<sup>2</sup> living area 43 m<sup>2</sup> with large full-height openings overlooking the terrace open plan kitchen 14 m<sup>2</sup> en-suite bedroom 16 m<sup>2</sup> laundry room 13 m<sup>2</sup>

### - 1 st Floor :

large open space 18 m<sup>2</sup> (including office space) with 2 giant Catamaran nets creating a perfect reading nook, children's play area or a relaxation area 3 bedrooms 11, 12 & 14 m<sup>2</sup> bathroom 5 m<sup>2</sup>