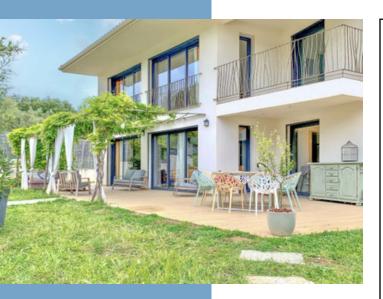

Exceptional Passive house located in the heart of one of the most exclusive and sought-after areas of Corsica ; offering stunning views of the mountains and the mythical village of Monticello.

The building is designed in such a way that heating, cooling and lighting

# DESCRIPTIF

Exceptional Passive house located in the heart of one of the most exclusive and sought-after areas of Corsica ; offering stunning views of the mountains and the mythical village of Monticello.

The building is designed in such a way that heating, cooling and lighting are highly optimized in order to reduce energy consumption and provide comfortable and pleasant living spaces.

Located at the base of Monticello village, in a quiet environment, the property is South facing, allowing you to enjoy natural light in all seasons.

The terrace, natural pool and Mediterranean landscaped garden all contribute to the serenity of this uniquely designed home.

The 140m<sup>2</sup> villa has generous volumes with high ceilings :

- ground floor : entrance hall 5 m<sup>2</sup> living area 43 m<sup>2</sup> with large full-height openings overlooking the terrace open plan kitchen 14 m<sup>2</sup> en-suite bedroom 16 m<sup>2</sup> laundry room 13 m<sup>2</sup>