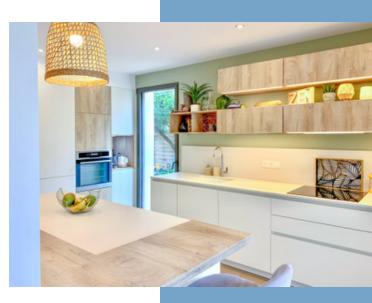

The terrace, natural pool and Mediterranean landscaped garden all contribute to the serenity of this uniquely designed home.

The 140m<sup>2</sup> villa has generous volumes with high ceilings :

- ground floor : entrance hall 5 m<sup>2</sup> living area 43 m<sup>2</sup> with large full-height openings overlooking the terrace open plan kitchen 14 m<sup>2</sup> en-suite bedroom 16 m<sup>2</sup> laundry room 13 m<sup>2</sup>