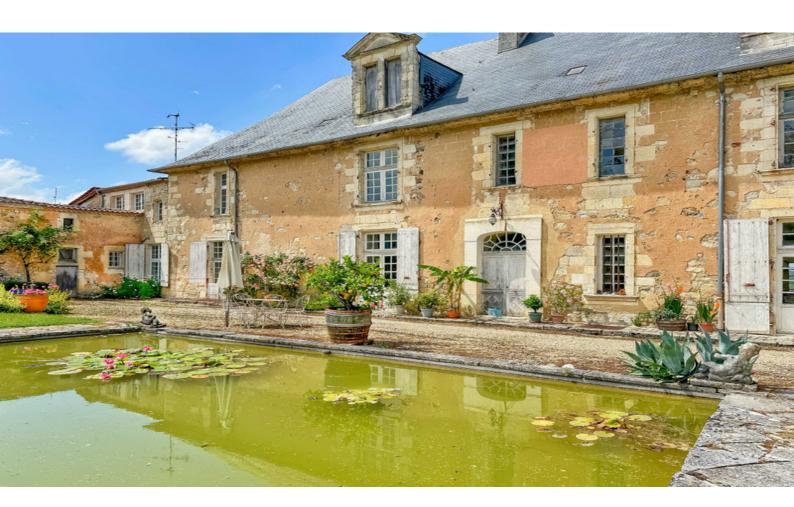

•

•

.

\*\*\*UNDER OFFER \*\*\*
SPLENDID 16TH CENTURY
CHATEAU OVERLOOKING
THE DRONNE VALLEY. ...

Ref: A29024NWO24

This elegant complex has a rich history, dating back to the 13th century. Seized by the English and completely destroyed, it was rebuilt in the 16th century by François I, on the remains of the old medieval castle. Henry IV is even said to have stayed here.

Renovated as a large family home in the 1930s, it has great

### **DESCRIPTIF**

This property features 5 lounges, 4 kitchens, 13 bedrooms and 5 shower rooms, as well as numerous outbuildings such as barns, stables, workshops, wine storehouses, cellars, a bread oven and more, set around a large landscaped park with a water mirror.

To the east of the buildings, a large  $12 \times 6$  m swimming pool, a meadow, an orchard and a beautiful wooded area complete this magnificient property.