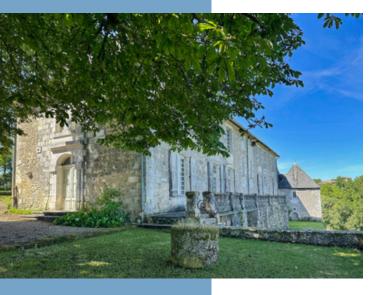

### **DESCRIPTIF**

This property features 5 lounges, 4 kitchens, 13 bedrooms and 5 shower rooms, as well as numerous outbuildings such as barns, stables, workshops, wine storehouses, cellars, a bread oven and more, set around a large landscaped park with a water mirror.

To the east of the buildings, a large  $12 \times 6$  m swimming pool, a meadow, an orchard and a beautiful wooded area complete this magnificient property.