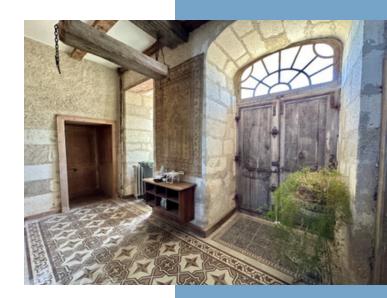

#### GROUND FLOOR

- Entrance via the main staircase (38m2)
- Reception room divided into 2 rooms (57m2 and 36m2)
- Dining room (60m2)
- Kitchen (10m2)
- Study (24m2)
- Living room (43m2)
- Bathroom (7m2)
- Utility room (32m2)
- Room with bread oven (20m2)
- Shed (15m2)
- Basement cellar of approximately 300m2