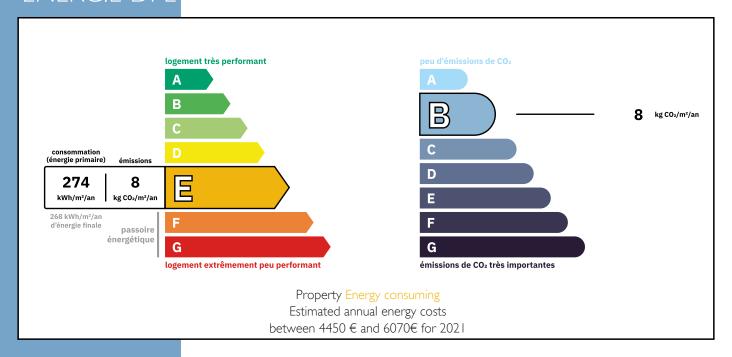

approximately 300m2

#### 1st FLOOR

Right wing (to be completely renovated):

- 4 bedrooms of 15, 20.5, 21 and 30m2 respectively Left wing:
- Bedroom (25m2)
- Bedroom (20m2) with bathroom (4,2m2)
- Bedroom (14m2)

Renovated flat comprising:

- Living room (47,5m2)
- Bedroom (13m2) with shower room (3,2m2)
- Bedroom (16m2) with pigeonnier access
- Bathroom (5,5m2)
- Fitted kitchen (10m2)

#### 2nd FLOOR

#### More Online:

https://leggettprestige.com/luxury-property-for-sale/view/A29024NWO24 COMPLETE FILE AND PHOTO ON REQUEST







\*\*\*UNDER OFFER \*\*\*
SPLENDID 16TH CENTURY
CHATEAU OVERLOOKING
THE DRONNE VALLEY. ...

Information about risks to which this property is exposed is available on the Géorisques website: https://www.georisques.gouv.fr/

Ref: A29024NWO24

## **ENERGIE-DPE**



## NOTICE

Leggetts, their client and any joint agents give notice that:

- I: Quoted prices are subject to fluctuations in exchangerates. Please contact an agent for an up-to-date price. They are not authorised to make or give any representations or warranties in relation to the property either here or elsewhere, either on their own behalf or on behalf of their client or otherwise. They assume no responsibility for any statement that may be made in these particulars. These particulars do not form part of any offer or contract and must not be relied upon as statements or representations of fact. In particular they neither have nor assume responsibility for any statement concerning the financial arrangements or the commercial scheme which may be made available by their clients or others t