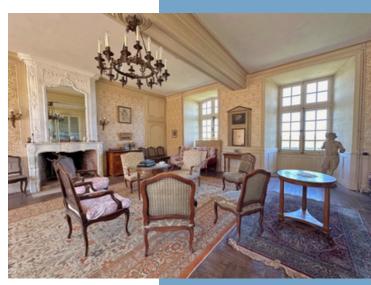

#### GROUND FLOOR

- Entrance via the main staircase (38m2)
- Reception room divided into 2 rooms (57m2 and 36m2)
- Dining room (60m2)
- Kitchen (10m2)
- Study (24m2)
- Living room (43m2)
- Bathroom (7m2)
- Utility room (32m2)
- Room with bread oven (20m2)
- Shed (15m2)
- Basement cellar of approximately 300m2