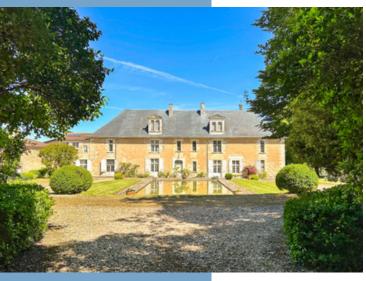

•

•

.

\*\*\*UNDER OFFER \*\*\*
SPLENDID 16TH CENTURY
CHATEAU OVERLOOKING
THE DRONNE VALLEY. ...

Ref: A29024NWO24

This elegant complex has a rich history, dating back to the 13th century. Seized by the English and completely destroyed, it was rebuilt in the 16th century by François I, on the remains of the old medieval castle. Henry IV is even said to have stayed here.

### **DESCRIPTIF**

This property features 5 lounges, 4 kitchens, 13 bedrooms and 5 shower rooms, as well as numerous outbuildings such as barns, stables, workshops, wine storehouses, cellars, a bread oven and more, set around a large landscaped park with a water mirror.

To the east of the buildings, a large  $12 \times 6$  m swimming pool, a meadow, an orchard and a beautiful wooded area complete this magnificient property.