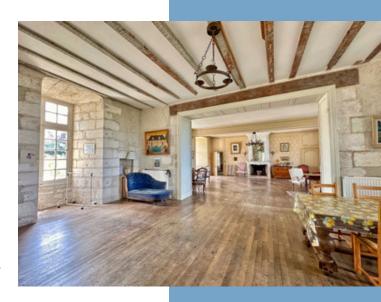

#### GROUND FLOOR

- Entrance via the main staircase (38m2)
- Reception room divided into 2 rooms (57m2 and 36m2)
- Dining room (60m2)
- Kitchen (10m2)
- Study (24m2)
- Living room (43m2)
- Bathroom (7m2)
- Utility room (32m2)
- Room with bread oven (20m2)
- Shed (15m2)
- Basement cellar of approximately 300m2