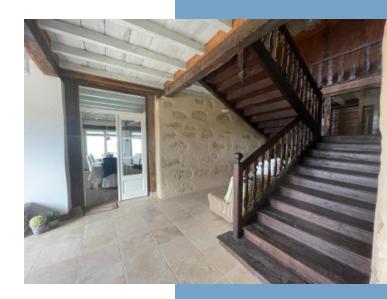

- an entrance hall with a main door on the South and an authentic wooden staircase, leading to :

- I double lounge room with insert fire place of 44,10 sqm
- I kitchen / dining room of 49,50 sqm
- Indoor swimming-pool (heated) of 9 X 4 meters
- Panoramic resting lounge of 14 sqm
- Shower room with toilet
- Technical area