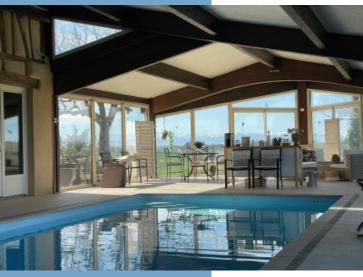

- an entrance hall with a main door on the South and an authentic wooden staircase, leading to :

- I double lounge room with insert fire place of 44,10 sqm
- I kitchen / dining room of 49,50 sqm
- Indoor swimming-pool (heated) of 9 X 4 meters
- Panoramic resting lounge of 14 sqm
- Shower room with toilet
- Technical area