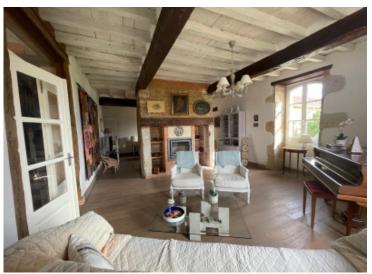

# DESCRIPTIF

The XVIIIth - XIXth century Mansion House renovated in 2010 is composed of :

- One large vestibule with on the left, a cloackroom with cupboards, a shower room and toilet

- a winter garden (that can be used as an extra bedroom)
- on the right, a large utility/storage room with direct access to the cars parking space

- an entrance hall with a main door on the South and an authentic wooden staircase, leading to :

- I double lounge room with insert fire place of 44,10 sqm
- I kitchen / dining room of 49,50 sqm
- Indoor swimming-pool (heated) of 9 X 4 meters
- Panoramic resting lounge of 14 sqm
- Shower room with toilet
- Technical area