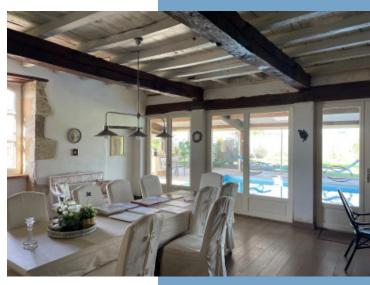

- an entrance hall with a main door on the South and an authentic wooden staircase, leading to :

- I double lounge room with insert fire place of 44,10 sqm
- I kitchen / dining room of 49,50 sqm
- Indoor swimming-pool (heated) of 9 X 4 meters
- Panoramic resting lounge of 14 sqm
- Shower room with toilet
- Technical area