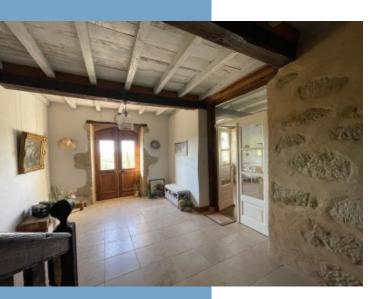

# DESCRIPTIF

The XVIIIth - XIXth century Mansion House renovated in 2010 is composed of :

- One large vestibule with on the left, a cloackroom with cupboards, a shower room and toilet

- a winter garden (that can be used as an extra bedroom)
- on the right, a large utility/storage room with direct access to the cars parking space