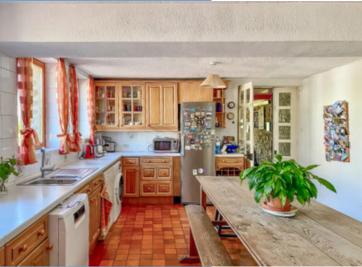

# DESCRIPTIF

Pass through the charming wrought iron gates, drive along the avenue lined with 30-year-old oak trees to discover this magnificent domain of 365m2 (dimensions on request).

The ground floor has an entrance hall, a lounge with wood-burning stove, a dining room with wood-burning stove, a fitted kitchen, a shower room, a toilet, a game room and a cinema room with surround sound system and HD projector.