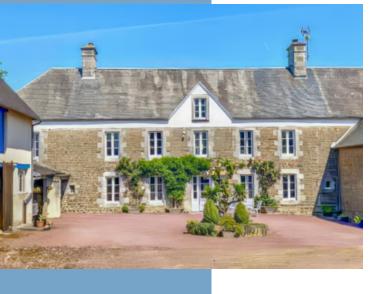

23kms from the sea, this is a magnificent estate in the pure norman tradition. House and land in excellent condition. High business potential (gites, weddings) thanks to the outside buildings, the stables and the swimming pool. Suitable for horses.

# DESCRIPTIF

Pass through the charming wrought iron gates, drive along the avenue lined with 30-year-old oak trees to discover this magnificent domain of 365m2 (dimensions on request).

The ground floor has an entrance hall, a lounge with wood-burning stove, a dining room with wood-burning stove, a fitted kitchen, a shower room, a toilet, a game room and a cinema room with surround sound system and HD projector.

Upstairs, 6 bedrooms ranging from 31 to 13m2, a bathroom with shower and wc.

An  $8 \times 5$  swimming pool, a well, a lovely pond and a horse riding arena of  $60 \times 30$  meters are also part of this property.