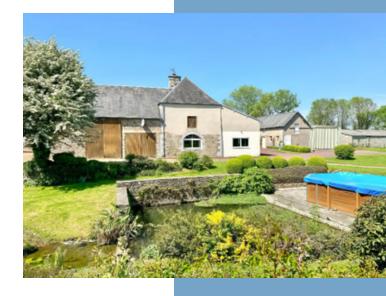

23kms from the sea, this is a magnificent estate in the pure norman tradition. House and land in excellent condition. High business potential (gites, weddings) thanks to the outside buildings, the stables and the swimming pool. Suitable for horses.

Upstairs, 6 bedrooms ranging from 31 to 13m2, a bathroom with shower and wc.

An  $8 \times 5$  swimming pool, a well, a lovely pond and a horse riding arena of  $60 \times 30$  meters are also part of this property.