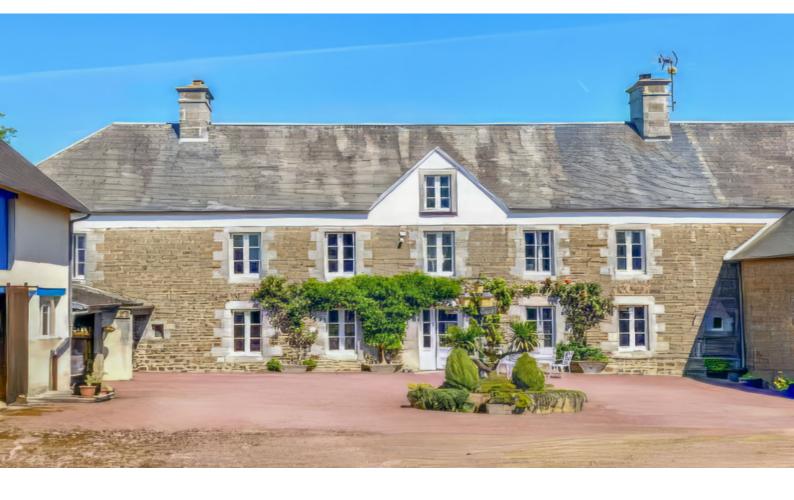

23kms from the sea, this is a magnificent estate in the pure norman tradition. House and land in excellent condition. High business potential (gites, weddings) thanks to the outside buildings, the stables and the swimming pool. Suitable for horses.

# DESCRIPTIF

Pass through the charming wrought iron gates, drive along the avenue lined with 30-year-old oak trees to discover this magnificent domain of 365m2 (dimensions on request).

The ground floor has an entrance hall, a lounge with wood-burning stove, a dining room with wood-burning stove, a fitted kitchen, a shower room, a toilet, a game room and a cinema room with surround sound system and HD projector.

Upstairs, 6 bedrooms ranging from 31 to 13m2, a bathroom with shower and wc.

An  $8 \times 5$  swimming pool, a well, a lovely pond and a horse riding arena of  $60 \times 30$  meters are also part of this property.