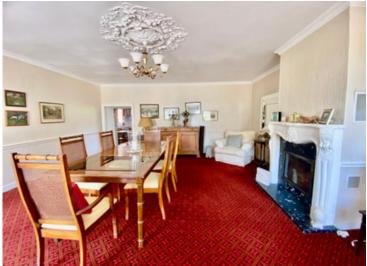

# DESCRIPTIF

Pass through the charming wrought iron gates, drive along the avenue lined with 30-year-old oak trees to discover this magnificent domain of 365m2 (dimensions on request).

The ground floor has an entrance hall, a lounge with wood-burning stove, a dining room with wood-burning stove, a fitted kitchen, a shower room, a toilet, a game room and a cinema room with surround sound system and HD projector.