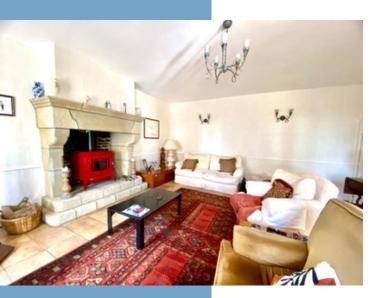

# DESCRIPTIF

Pass through the charming wrought iron gates, drive along the avenue lined with 30-year-old oak trees to discover this magnificent domain of 365m2 (dimensions on request).

The ground floor has an entrance hall, a lounge with wood-burning stove, a dining room with wood-burning stove, a fitted kitchen, a shower room, a toilet, a game room and a cinema room with surround sound system and HD projector.