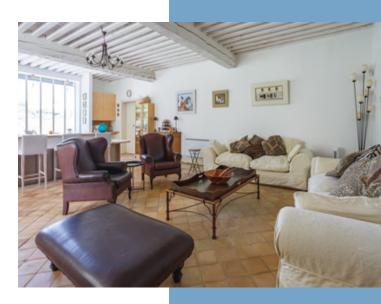

#### **DESCRIPTIF**

You enter the property into an impressive 96m2 double height living room with windows all along the length of the front, flooding the space with sunlight and warmth. This magnificent and characterful room lends itself to entertaining, with the glass doors folding back to open onto the front terrace.