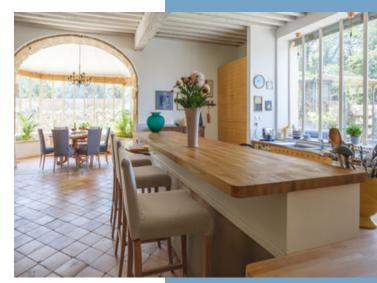

A set of double doors lead into the true heart of the home, a 81m2 fully fitted kitchen with space for dining in a pretty circular veranda, as well as a comfortable lounge area. Windows overlook the rear garden and the vines, and doors lead out onto terraces to the side and to the rear, through a handy utility area.