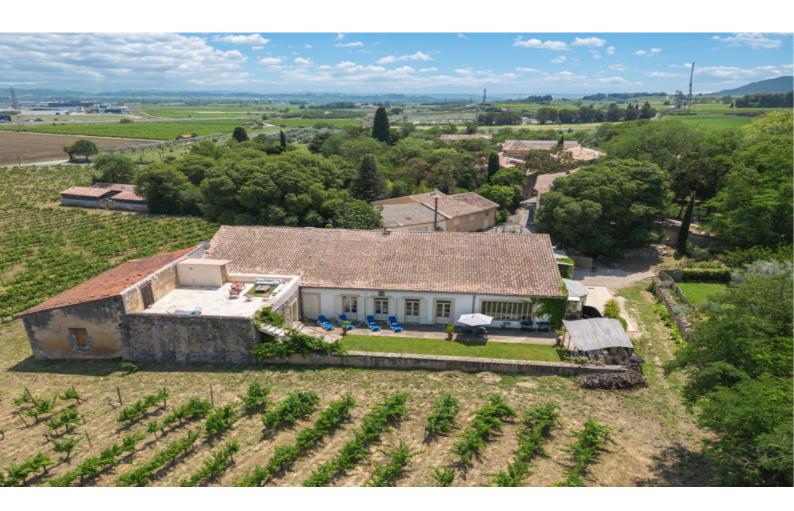

speed internet

\*Price based on current exchange rate which is subject to change

WELL PRESENTED 7 BED AND PRIVATE VINEYARD.

Ref: A29342RAB34

Ideally located in a peaceful and idyllic hamlet setting yet just minutes from the town's amenities and the A75, this lovely property, a former wine cooperative, has been renovated to a high standard and is ready to move into. With 505m2 of living space, including an independent apartment and almost 3 hectares of vines, this beautiful property is

#### **DESCRIPTIF**

You enter the property into an impressive 96m2 double height living room with windows all along the length of the front, flooding the space with sunlight and warmth. This magnificent and characterful room lends itself to entertaining, with the glass doors folding back to open onto the front terrace.