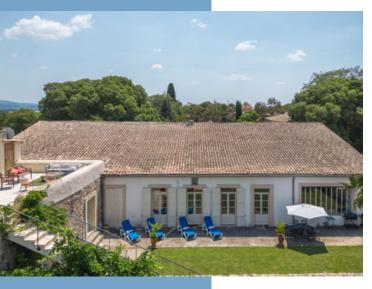

A set of double doors lead into the true heart of the home, a 81m2 fully fitted kitchen with space for dining in a pretty circular veranda, as well as a comfortable lounge area. Windows overlook the rear garden and the vines, and doors lead out onto terraces to the side and to the rear, through a handy utility area.

Also on this floor is a study with open fireplace and 2 large bedrooms, one with a beautifully appointed bathroom and dressing room and the other with ensuite shower room and separate wc. Both have French doors leading out onto the rear garden.