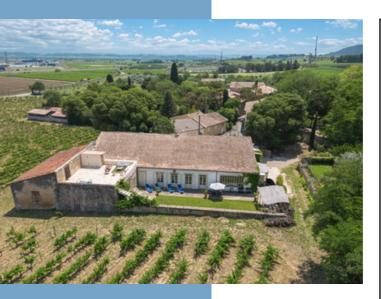

speed internet

\*Price based on current exchange rate which is subject to change

WELL PRESENTED 7 BED AND PRIVATE VINEYARD.

Ref: A29342RAB34

Ideally located in a peaceful and idyllic hamlet setting yet just minutes from the town's amenities and the A75, this lovely property, a former wine cooperative, has been renovated to a high standard and is ready to move into. With 505m2 of living space, including an independent apartment and almost 3 hectares of vines, this beautiful property is

LAND 28611 m<sup>2</sup>

TOWN Clermont-l'Hérault

**DEPARTMENT** 

LOCATION Hamlet property

TYPE Maison de Vacances, House,

Country House

CONDITION Good condition

FEATURES Mains Drains, Private parking, High