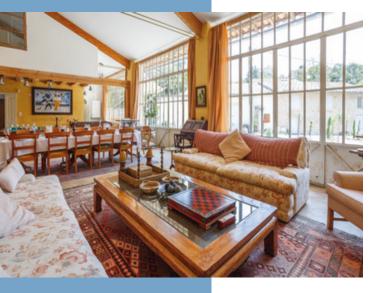

#### **DESCRIPTIF**

You enter the property into an impressive 96m2 double height living room with windows all along the length of the front, flooding the space with sunlight and warmth. This magnificent and characterful room lends itself to entertaining, with the glass doors folding back to open onto the front terrace.