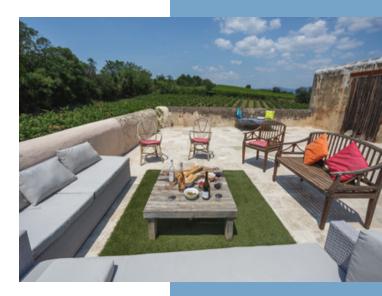

A set of double doors lead into the true heart of the home, a 81m2 fully fitted kitchen with space for dining in a pretty circular veranda, as well as a comfortable lounge area. Windows overlook the rear garden and the vines, and doors lead out onto terraces to the side and to the rear, through a handy utility area.