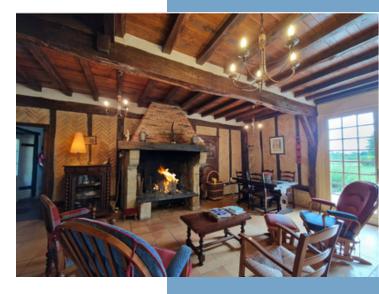

The 3 living rooms, including 2 with dining areas and a kitchen, create welcoming and convivial living spaces. An independent kitchen and an office provide a peaceful and functional work environment. The house also includes 2 bathrooms, 2 shower rooms, and 3 separate toilets for added comfort and convenience. A laundry room and a boiler room complete the indoor facilities, ensuring efficient management of household tasks.