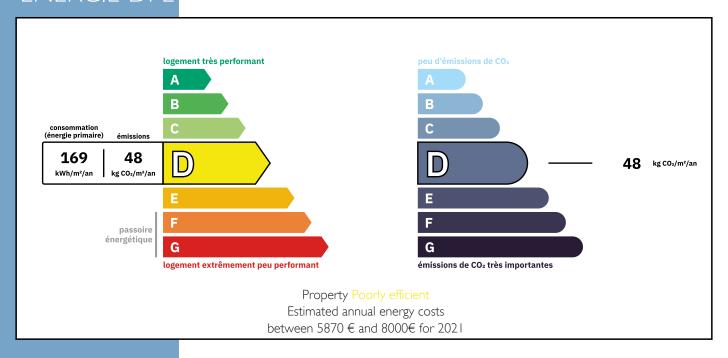

ltwater 15m x 6m with technical room

House Layout:

Bedrooms: 8 bedrooms

Living Rooms: 3 living rooms including 2 dining areas

Kitchens: 2 kitchens Office: 1 office

Bathrooms: 2 bathrooms + 2 shower rooms

Toilets: 3 separate toilets Laundry Room: 1 laundry room Boiler Room: 1 boiler room

Barn: I barn"

The property is located 30 minutes from Mont de Marsan, 1h30 from Bordeaux and 1h15 from the ocean.

More Online:

https://leggettprestige.com/luxury-property-for-sale/view/A29582CHD40 COMPLETE FILE AND PHOTO ON REQUEST







IN A PEACEFUL HAVEN, 10 MIN FROM VILLENEUVE DE MARSAN, A STUNNING 450M HOUSE WITH 8 BEDROOMS Information about risks to which this property is exposed is available on the Géorisques website: https://www.georisques.gouv.fr/

Ref: A29582CHD40

### **ENERGIE-DPE**



#### NOTICE

Leggetts, their client and any joint agents give notice that:

- I: Quoted prices are subject to fluctuations in exchangerates. Please contact an agent for an up-to-date price. They are not authorised to make or give any representations or warranties in relation to the property either here or elsewhere, either on their own behalf or on behalf of their client or otherwise. They assume no responsibility for any statement that may be made in these particulars. These particulars do not form part of any offer or contract and must not be relied upon as statements or representations of fact. In particular they neither have nor assume responsibility for any statement concerning the financial arrangements or the commercial scheme which may be made available by their clients or others