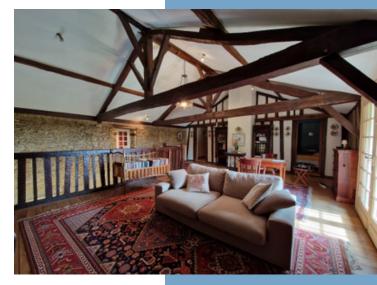

The 3 living rooms, including 2 with dining areas and a kitchen, create welcoming and convivial living spaces. An independent kitchen and an office provide a peaceful and functional work environment. The house also includes 2 bathrooms, 2 shower rooms, and 3 separate toilets for added comfort and convenience. A laundry room and a boiler room complete the indoor facilities, ensuring efficient management of household tasks.