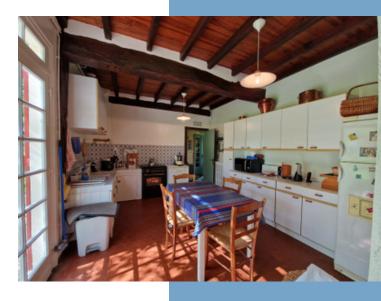

The 3 living rooms, including 2 with dining areas and a kitchen, create welcoming and convivial living spaces. An independent kitchen and an office provide a peaceful and functional work environment. The house also includes 2 bathrooms, 2 shower rooms, and 3 separate toilets for added comfort and convenience. A laundry room and a boiler room complete the indoor facilities, ensuring efficient management of household tasks.