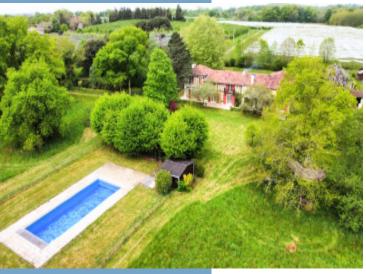

Outside, you'll enjoy a superb  $15m \times 6m$  saltwater pool and its technical room. The barn ( $90m^2$ ) on the property offers numerous possibilities for use.

The 5-hectare estate guarantees total privacy and provides an exceptional natural setting.

Living Area: 450m<sup>2</sup> (on two levels)

Land: 5 hectares

Pool: Saltwater 15m x 6m with technical room

House Layout:

Bedrooms: 8 bedrooms

Living Rooms: 3 living rooms including 2 dining areas

Kitchens: 2 kitchens Office: 1 office