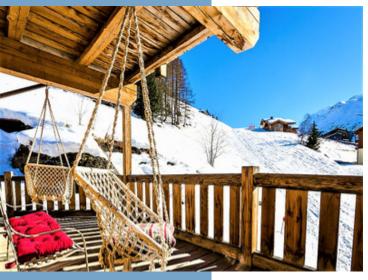

The south facing balcony draws you out via 2 sets of French style patio doors.

The centre piece of the chalet is a stunning wooded spiral staircase which leads up to the first floor.

The first bedroom can be found at the north side of the chalet. Double glass patio doors lead you out onto the balcony with fabulous views across the rooftops and down the valley. The room is carpeted and has 2 feature rustic wood panelled walls. The separate large family bathroom has a beautiful double ended ceramic bath, circular ceramic sink sat on a rustic wood shelf, wc and fully tiled walls and fl