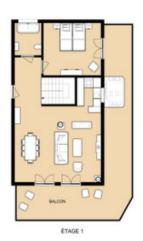

Luxury Penthouse Chalet for sale in the Sainte Foy Tarentaise Ski Resort, located at the foot of the piste, with stunning mountain views.

Sleeps up to 10 people and comprises :

#### DESCRIPTIF

This Penthouse chalet has been built to a high specification and incudes, hardwood oak and underfloor heating, category 5 cabling throughout for high speed internet access, soundproofed bedrooms, vaulted ceilings with large oak beams. The property benefits from outstanding mountain and Tarentaise valley views with piste-side access, part of the Vanoise National Park ski resort of Sainte Foy Tarentaise.