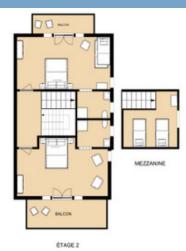

Luxury Penthouse Chalet for sale in the Sainte Foy Tarentaise Ski Resort, located at the foot of the piste, with stunning mountain views.

Sleeps up to 10 people and comprises :

#### DESCRIPTIF

This Penthouse chalet has been built to a high specification and incudes, hardwood oak and underfloor heating, category 5 cabling throughout for high speed internet access, soundproofed bedrooms, vaulted ceilings with large oak beams. The property benefits from outstanding mountain and Tarentaise valley views with piste-side access, part of the Vanoise National Park ski resort of Sainte Foy Tarentaise.