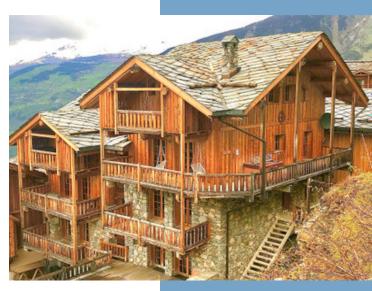

# PISTE-SIDE PENTHOUSE CHALET, SPECTACULAR VIEWS, SAINTE FOY, 3 LARGE ENSUITE BEDROOMS, PARKING

www.leggettprestige.com

PISTE-SIDE PENTHOUSE CHALET, SPECTACULAR VIEWS, SAINTE FOY, 3 LARGE ENSUITE BEDROOMS PARKING

Luxury Penthouse Chalet for sale in the Sainte Foy Tarentaise Ski Resort, located at the foot of the piste, with stunning mountain views.

Sleeps up to 10 people and comprises :

#### DESCRIPTIF

This Penthouse chalet has been built to a high specification and incudes, hardwood oak and underfloor heating, category 5 cabling throughout for high speed internet access, soundproofed bedrooms, vaulted ceilings with large oak beams. The property benefits from outstanding mountain and Tarentaise valley views with piste-side access, part of the Vanoise National Park ski resort of Sainte Foy Tarentaise.