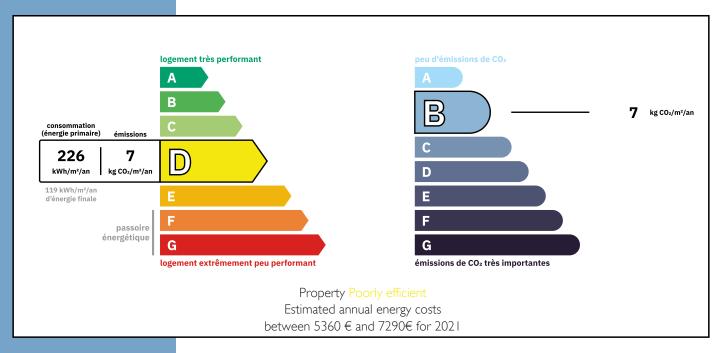

ny with fabulous views across the rooftops and down the valley. The room is carpeted and has 2 feature rustic wood panelled walls. The separate large family bathroom has a beautiful double ended ceramic bath, circular ceramic sink sat on a rustic wood shelf, wc and fully tiled walls and fl

PISTE-SIDE PENTHOUSE CHALET, SPECTACULAR VIEWS, SAINTE FOY, 3 LARGE ENSUITE BEDROOMS, PARKING ...

Ref: A29638|QB73









More Online:

https://leggettprestige.com/luxury-property-for-sale/view/A29638JQB73 COMPLETE FILE AND PHOTO ON REQUEST PISTE-SIDE PENTHOUSE CHALET, SPECTACULAR VIEWS, SAINTE FOY, 3 LARGE ENSUITE BEDROOMS, PARKING Information about risks to which this property is exposed is available on the Géorisques website: https://www.georisques.gouv.fr/

Ref: A29638JQB73

### **ENERGIE-DPE**



#### NOTICE

Leggetts, their client and any joint agents give notice that:

- I: Quoted prices are subject to fluctuations in exchangerates. Please contact an agent for an up-to-date price. They are not authorised to make or give any representations or warranties in relation to the property either here or elsewhere, either on their own behalf or on behalf of their client or otherwise. They assume no responsibility for any statement that may be made in these particulars. These particulars do not form part of any offer or contract and must not be relied upon as statements or representations of fact. In particular they neither have nor assume responsibility for any statement concerning the financial arrangements or the commercial scheme which may be made available by their clients or others