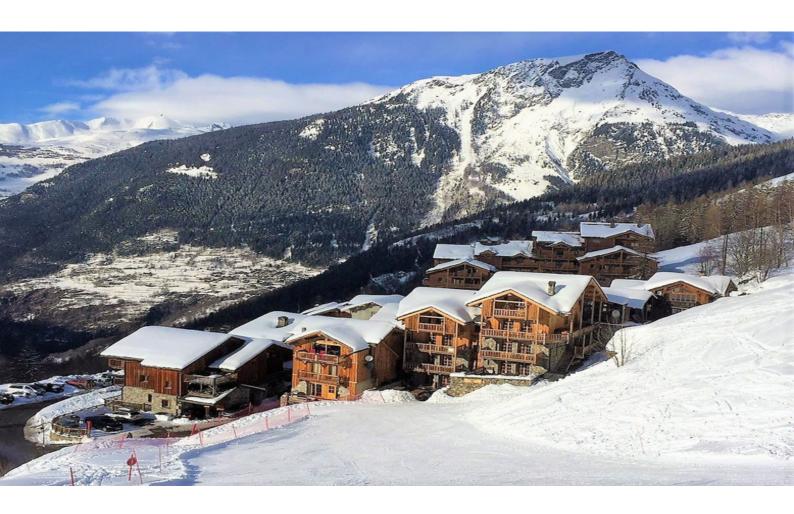

Luxury Penthouse Chalet for sale in the Sainte Foy Tarentaise Ski Resort, located at the foot of the piste, with stunning mountain views.

Sleeps up to 10 people and comprises :

#### DESCRIPTIF

This Penthouse chalet has been built to a high specification and incudes, hardwood oak and underfloor heating, category 5 cabling throughout for high speed internet access, soundproofed bedrooms, vaulted ceilings with large oak beams. The property benefits from outstanding mountain and Tarentaise valley views with piste-side access, part of the Vanoise National Park ski resort of Sainte Foy Tarentaise.

The property is ski in and has an entrance through the complex and also a private entrance at the rear of the property.

Enter into the main living area into the impressive open plan lounge / kitchen / diner. The room oozes character with large stone tiles covering the floor, wood panelled ceiling and log burning fireplace. The dual aspect room has an east facing window in the charming kitchen, featuring a large gas range stove and oven, a breakfast bar and ample fitted cupboards for storage.