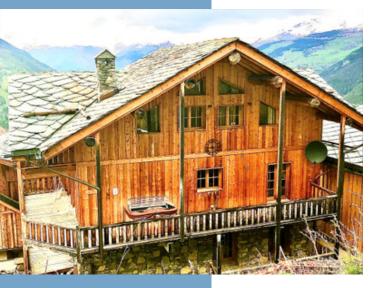

#### DESCRIPTIF

This Penthouse chalet has been built to a high specification and incudes, hardwood oak and underfloor heating, category 5 cabling throughout for high speed internet access, soundproofed bedrooms, vaulted ceilings with large oak beams. The property benefits from outstanding mountain and Tarentaise valley views with piste-side access, part of the Vanoise National Park ski resort of Sainte Foy Tarentaise.

The property is ski in and has an entrance through the complex and also a private entrance at the rear of the property.

Enter into the main living area into the impressive open plan lounge / kitchen / diner. The room oozes character with large stone tiles covering the floor, wood panelled ceiling and log burning fireplace. The dual aspect room has an east facing window in the charming kitchen, featuring a large gas range stove and oven, a breakfast bar and ample fitted cupboards for storage.