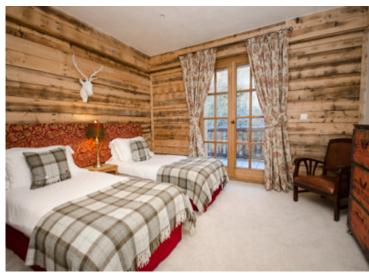

The south facing balcony draws you out via 2 sets of French style patio doors.

The centre piece of the chalet is a stunning wooded spiral staircase which leads up to the first floor.

The first bedroom can be found at the north side of the chalet. Double glass patio doors lead you out onto the balcony with fabulous views across the rooftops and down the valley. The room is carpeted and has 2 feature rustic wood panelled walls. The separate large family bathroom has a beautiful double ended ceramic bath, circular ceramic sink sat on a rustic wood shelf, wc and fully tiled walls and fl