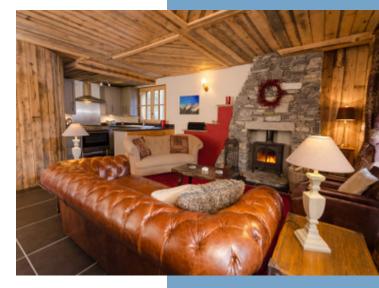

The property is ski in and has an entrance through the complex and also a private entrance at the rear of the property.

Enter into the main living area into the impressive open plan lounge / kitchen / diner. The room oozes character with large stone tiles covering the floor, wood panelled ceiling and log burning fireplace. The dual aspect room has an east facing window in the charming kitchen, featuring a large gas range stove and oven, a breakfast bar and ample fitted cupboards for storage.