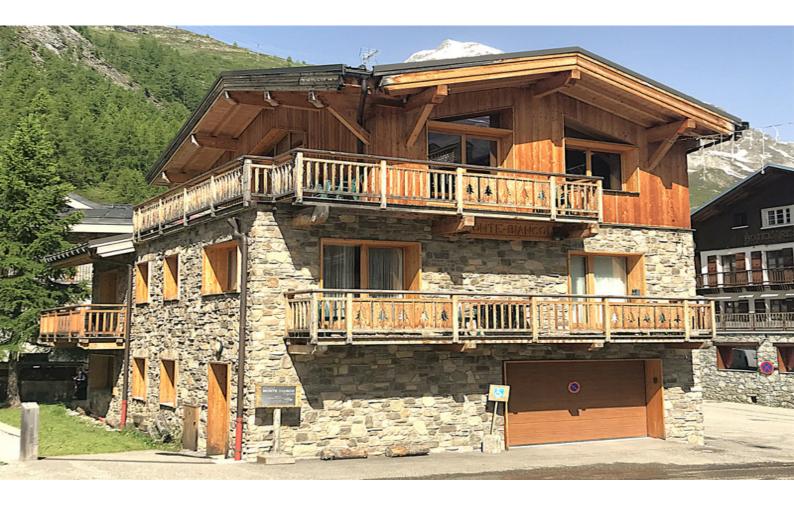

Luxury Ski Chalet For Sale in the High Altitude Ski resort of Tignes Les Boisses. 5 bedrooms with independent bathrooms, Large Open Plan Living and Dining Room, Semi Commercial Kitchen of High Specification, large Ski and Boot Room. There is an internal lift to access all the floors. This chalet was recently constructed to a very

# DESCRIPTIF

A rare opportunity to acquire a remarkable Ski chalet for sale in the sought after High Altitude Ski resort of Tignes. Located in the Les Boisses, 1850m sector the chalet benefits from being Ski in Ski Out. The chalet boasts some of the most stunning views in the High Tarentaise valley, particularly that of the majestic Mont Blanc.

This spectacular alpine chalet was recently built, completed in 2017 and is a credit to the current owners for designing such a desirable and methodically flowing property.

Built over 3 levels it offers an internal lift to access all floors in addition to the spiral staircase. It consists of :