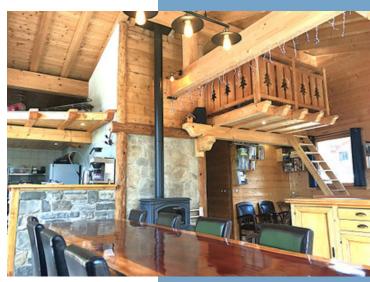

#### Level 2

o Greeting bar counter at the top of the stairs, with under eves storage/ wine cellar

o Library area leads through into the large open plan living and dining area with character wooden beams in