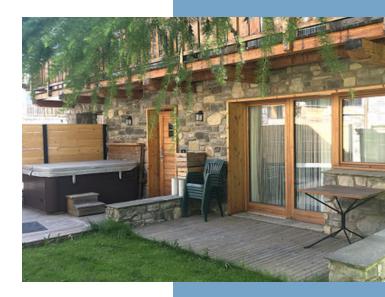

### Ground Floor :

o Large Family bedroom (suitable for people with disabilities), double bed & bunk beds plus a very large en suite shower room. East facing window, South facing patio door leading to the garden and Hot Tub o Hallway to back door, changing area for the hot tub with shower o Tech room, with water tanks, washing machine

- o WC
- o Dedicated spacious Ski and Boot room
- o Garden with Hot Tub
- o Garage with storage and electric door
- o Private parking and ample communal parking adjacent to the property