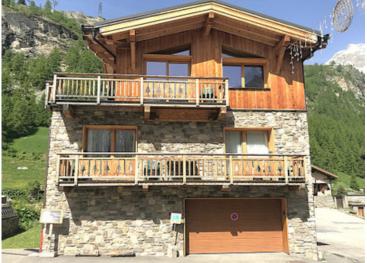

# DESCRIPTIF

A rare opportunity to acquire a remarkable Ski chalet for sale in the sought after High Altitude Ski resort of Tignes. Located in the Les Boisses, 1850m sector the chalet benefits from being Ski in Ski Out. The chalet boasts some of the most stunning views in the High Tarentaise valley, particularly that of the majestic Mont Blanc.

This spectacular alpine chalet was recently built, completed in 2017 and is a credit to the current owners for designing such a desirable and methodically flowing property.

Built over 3 levels it offers an internal lift to access all floors in addition to the spiral staircase. It consists of :

LEGGETT IMMOBILIER, 42 ROUTE DE RIBERAC, 24340 LA ROCHEBEAUCOURT, FRANCE UK Freephone: 08700115151 telephone: +33 553 608 488 E-mail: prestige@leggett.fr

- SKI IN SKI OUT
- High Altitude, 100% Snow Sure Conditions
- Business Rental Opportunity
- Recently Constructed using High Quality Materials
- Move Straight In Fully Furnished