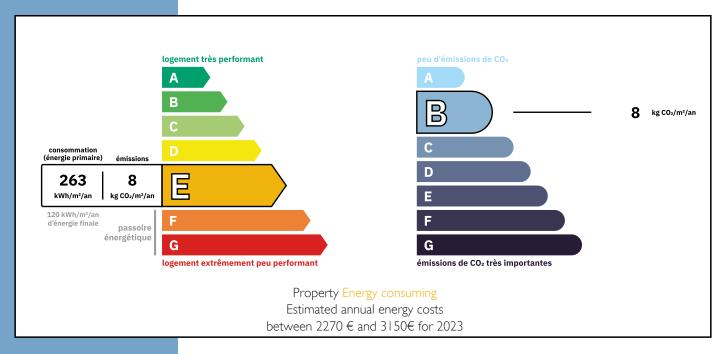

new bathrooms and shower rooms, as well as refreshed décor and interior design, ensuring a modern and stylish living environment.

Fully furnished and equipped, this apartment is ready for you to move in and start enjoying the unparall

A TRUE SKI-IN SKI-OUT 4
BEDROOM APARTMENT
WITH PANORAMIC VIEWS
AND 53SQM TERRACE
FOR SALE IN SAINT M...

Ref: A30004EH73







More Online:

https://leggettprestige.com/luxury-property-for-sale/view/A30004EH73 COMPLETE FILE AND PHOTO ON REQUEST A TRUE SKI-IN SKI-OUT 4
BEDROOM APARTMENT WIT
PANORAMIC VIEWS AND
53SQM TERRACE FOR SALE IN
SAINT M

Information about risks to which this property is exposed is available on the Géorisques website : <a href="https://www.georisques.gouv.fr/">https://www.georisques.gouv.fr/</a>

Ref: A30004EH73

## **ENERGIE-DPE**



### NOTICE

Leggetts, their client and any joint agents give notice that:

- I: Quoted prices are subject to fluctuations in exchangerates. Please contact an agent for an up-to-date price. They are not authorised to make or give any representations or warranties in relation to the property either here or elsewhere, either on their own behalf or on behalf of their client or otherwise. They assume no responsibility for any statement that may be made in these particulars. These particulars do not form part of any offer or contract and must not be relied upon as statements or representations of fact. In particular they neither have nor assume responsibility for any statement concerning the financial arrangements or the commercial scheme which may be made available by their clients or others