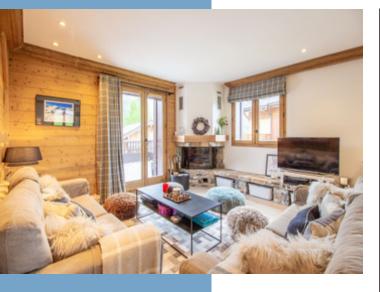

view, Less than 15 mins to ski

\*Price based on current exchange rate which is subject to change

- Ski in Ski out
- 4 bedrooms
- 3 Valleys
- Open plan living
- Large Terrace

This spacious 4 bedroom apartment of over 116.88 sqm is ideally located in a ski-in ski-out residence in centre of Saint Martin de Belleville. Featuring a very unique 53sqm large south-west facing terrace, four double bedrooms, and direct access to ski lifts and slopes, this fully furnished property offers unparalleled convenience in the

#### DESCRIPTIF

This first-floor apartment (with internal lift) is in an ideal ski in ski out location in the very heart of Saint Martin de Belleville. The residence offers direct access to the ski lifts and the slopes accessing the full Three Valleys ski area. The apartment spans 116.80m² and features a stunning 53.40m² south-facing terrace with breathtaking views of the Le Cochet mountain.

There is no obligation to rent this apartment and is free of any rental lease.

Step inside to find an expansive open-plan living and dining area of approximately 58m<sup>2</sup>, complete with a fully equipped kitchen and a cozy fireplace. The lounge area seamlessly connects to the terrace, allowing you to enjoy the breathtaking surrounding mountain vistas.