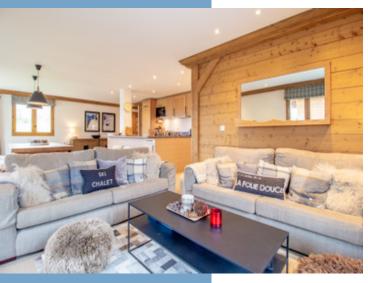

The apartment boasts four well-appointed double bedrooms. Two of these come with their own ensuite bathrooms and WCs, providing privacy and convenience. The other two double bedrooms share a family bathroom, which is also equipped with a washing machine, ensuring all the comforts of home.

Additional features of this property include a private 24m<sup>2</sup> cellar, two ski lockers with ski boot warmers in a shared ski room, and two side-by-side parking spaces in a covered garage beneath the residence. Recent upgrades include brand new bathrooms and shower rooms, as well as refreshed décor and interior design, ensuring a modern and stylish living environment.