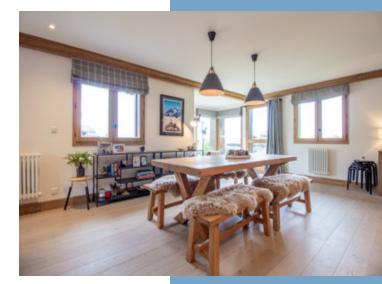

#### DESCRIPTIF

This first-floor apartment (with internal lift) is in an ideal ski in ski out location in the very heart of Saint Martin de Belleville. The residence offers direct access to the ski lifts and the slopes accessing the full Three Valleys ski area. The apartment spans 116.80m² and features a stunning 53.40m² south-facing terrace with breathtaking views of the Le Cochet mountain.

There is no obligation to rent this apartment and is free of any rental lease.

Step inside to find an expansive open-plan living and dining area of approximately 58m<sup>2</sup>, complete with a fully equipped kitchen and a cozy fireplace. The lounge area seamlessly connects to the terrace, allowing you to enjoy the breathtaking surrounding mountain vistas.