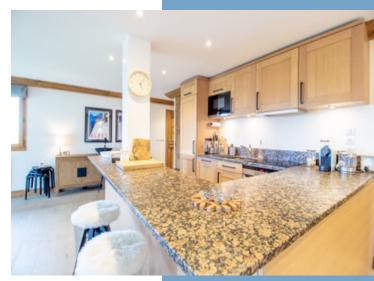

There is no obligation to rent this apartment and is free of any rental lease.

Step inside to find an expansive open-plan living and dining area of approximately 58m<sup>2</sup>, complete with a fully equipped kitchen and a cozy fireplace. The lounge area seamlessly connects to the terrace, allowing you to enjoy the breathtaking surrounding mountain vistas.