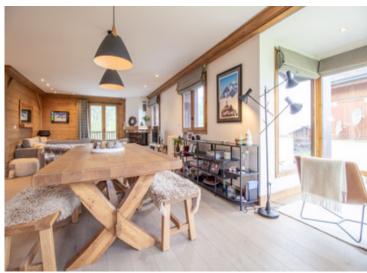

#### DESCRIPTIF

This first-floor apartment (with internal lift) is in an ideal ski in ski out location in the very heart of Saint Martin de Belleville. The residence offers direct access to the ski lifts and the slopes accessing the full Three Valleys ski area. The apartment spans 116.80m² and features a stunning 53.40m² south-facing terrace with breathtaking views of the Le Cochet mountain.

There is no obligation to rent this apartment and is free of any rental lease.

Step inside to find an expansive open-plan living and dining area of approximately 58m<sup>2</sup>, complete with a fully equipped kitchen and a cozy fireplace. The lounge area seamlessly connects to the terrace, allowing you to enjoy the breathtaking surrounding mountain vistas.