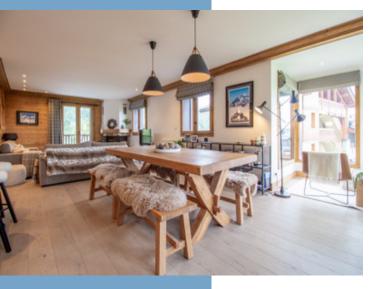

There is no obligation to rent this apartment and is free of any rental lease.

Step inside to find an expansive open-plan living and dining area of approximately 58m<sup>2</sup>, complete with a fully equipped kitchen and a cozy fireplace. The lounge area seamlessly connects to the terrace, allowing you to enjoy the breathtaking surrounding mountain vistas.