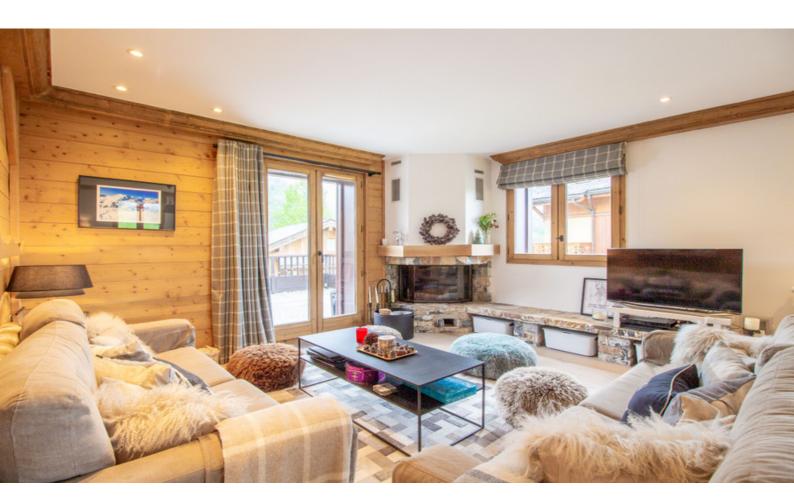

view, Less than 15 mins to ski

\*Price based on current exchange rate which is subject to change

- Ski in Ski out
- 4 bedrooms
- 3 Valleys
- Open plan living
- Large Terrace

This spacious 4 bedroom apartment of over 116.88 sqm is ideally located in a ski-in ski-out residence in centre of Saint Martin de Belleville. Featuring a very unique 53sqm large south-west facing terrace, four double bedrooms, and direct access to ski lifts and slopes, this fully furnished property offers unparalleled convenience in the

#### DESCRIPTIF

This first-floor apartment (with internal lift) is in an ideal ski in ski out location in the very heart of Saint Martin de Belleville. The residence offers direct access to the ski lifts and the slopes accessing the full Three Valleys ski area. The apartment spans 116.80m² and features a stunning 53.40m² south-facing terrace with breathtaking views of the Le Cochet mountain.

There is no obligation to rent this apartment and is free of any rental lease.

Step inside to find an expansive open-plan living and dining area of approximately 58m<sup>2</sup>, complete with a fully equipped kitchen and a cozy fireplace. The lounge area seamlessly connects to the terrace, allowing you to enjoy the breathtaking surrounding mountain vistas.