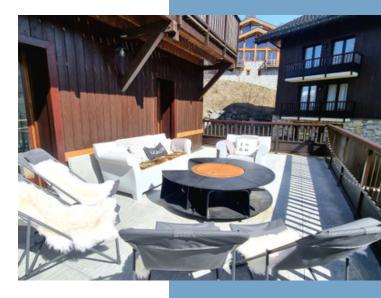

LAND 53 m<sup>2</sup>

TOWN Saint-Martin-de-Belleville

**DEPARTMENT** 

LOCATION Ski

TYPE Maison de Vacances, Apartment,

Ski Apartment

CONDITION

FEATURES Close to ski resort, Mountain

view, Less than 15 mins to ski

\*Price based on current exchange rate which is subject to change

- Ski in Ski out
- 4 bedrooms
- 3 Valleys
- Open plan living
- Large Terrace

This spacious 4 bedroom apartment of over 116.88 sqm is ideally located in a ski-in ski-out residence in centre of Saint Martin de Belleville. Featuring a very unique 53sqm large south-west facing terrace, four double bedrooms, and direct access to ski lifts and slopes, this fully furnished property offers unparalleled convenience in the

#### DESCRIPTIF

This first-floor apartment (with internal lift) is in an ideal ski in ski out location in the very heart of Saint Martin de Belleville. The residence offers direct access to the ski lifts and the slopes accessing the full Three Valleys ski area. The apartment spans 116.80m² and features a stunning 53.40m² south-facing terrace with breathtaking views of the Le Cochet mountain.