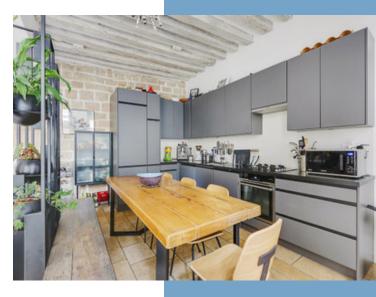

#### DESCRIPTIF

The main room boasts an open American kitchen, fully equipped and modern, a snug seating area facing the historic 1751 chimney, and a discreet door leading to a guest WC. French doors open onto the terrace, blending indoor and outdoor living seamlessly.