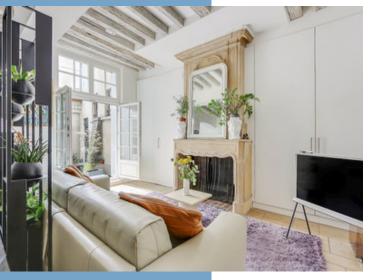

#### DESCRIPTIF

The main room boasts an open American kitchen, fully equipped and modern, a snug seating area facing the historic 1751 chimney, and a discreet door leading to a guest WC. French doors open onto the terrace, blending indoor and outdoor living seamlessly.

The evening area includes a primary bedroom with tinted windows for added privacy, a second versatile room that could serve as an office or guest bedroom, and a bathroom with a shower, sink, and WC.

Renovated with meticulous care, this home features granite countertops, custom-made storage solutions, and bespoke windows, making it truly move-in-ready.