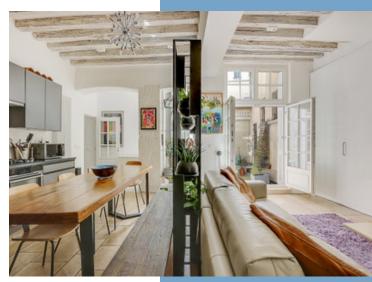

#### DESCRIPTIF

The main room boasts an open American kitchen, fully equipped and modern, a snug seating area facing the historic 1751 chimney, and a discreet door leading to a guest WC. French doors open onto the terrace, blending indoor and outdoor living seamlessly.

The evening area includes a primary bedroom with tinted windows for added privacy, a second versatile room that could serve as an office or guest bedroom, and a bathroom with a shower, sink, and WC.

Renovated with meticulous care, this home features granite countertops, custom-made storage solutions, and bespoke windows, making it truly move-in-ready.