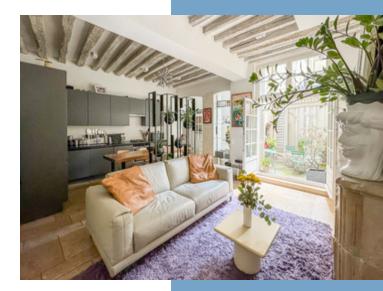

#### DESCRIPTIF

The main room boasts an open American kitchen, fully equipped and modern, a snug seating area facing the historic 1751 chimney, and a discreet door leading to a guest WC. French doors open onto the terrace, blending indoor and outdoor living seamlessly.

The evening area includes a primary bedroom with tinted windows for added privacy, a second versatile room that could serve as an office or guest bedroom, and a bathroom with a shower, sink, and WC.

Renovated with meticulous care, this home features granite countertops, custom-made storage solutions, and bespoke windows, making it truly move-in-ready.