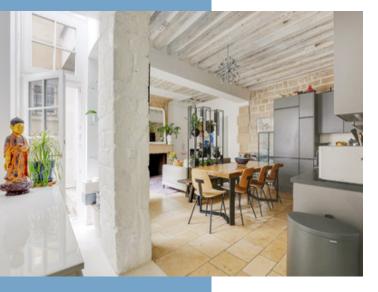

#### DESCRIPTIF

The main room boasts an open American kitchen, fully equipped and modern, a snug seating area facing the historic 1751 chimney, and a discreet door leading to a guest WC. French doors open onto the terrace, blending indoor and outdoor living seamlessly.