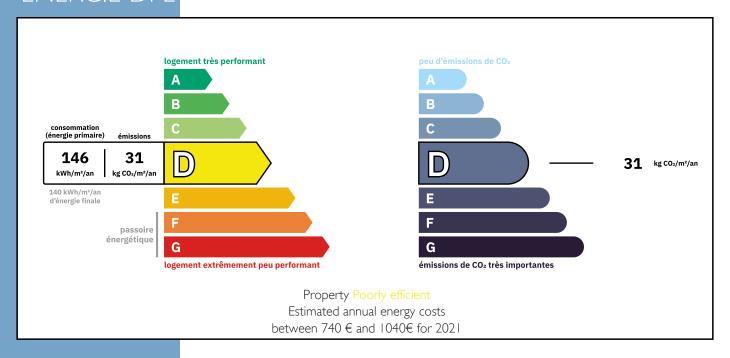

stone streets and flower-lined quays. The proximity to the Seine also offers breathtaking views and the opportunity for scenic riverside walks. Additionally, the island is perfectly situated, offering easy access to other parts of Pa

More Online :

https://leggettprestige.com/luxury-property-for-sale/view/A30684HHE75 COMPLETE FILE AND PHOTO ON REQUEST PARIS IV - NOTRE DAME DISTRICT | CHARACTERFUL I-2 BED FLAT WITH FIREPLACE, EXPOSED BEAMS AND A TERR

Ref: A30684HHE75







PARIS IV - NOTRE DAME
DISTRICT | CHARACTERFUL
1-2 BED FLAT WITH
FIREPLACE, EXPOSED BEAMS
AND A TERR...

Information about risks to which this property is exposed is available on the Géorisques website : <a href="https://www.georisques.gouv.fr/">https://www.georisques.gouv.fr/</a>

Ref: A30684HHE75

## **ENERGIE-DPE**



### NOTICE

Leggetts, their client and any joint agents give notice that:

- I: Quoted prices are subject to fluctuations in exchangerates. Please contact an agent for an up-to-date price. They are not authorised to make or give any representations or warranties in relation to the property either here or elsewhere, either on their own behalf or on behalf of their client or otherwise. They assume no responsibility for any statement that may be made in these particulars. These particulars do not form part of any offer or contract and must not be relied upon as statements or representations of fact. In particular they neither have nor assume responsibility for any statement concerning the financial arrangements or the commercial scheme which may be made available by their clients or others