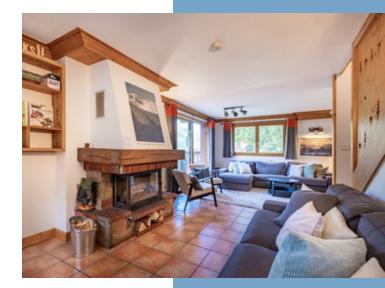

## **DESCRIPTIF**

Entrance to the chalet is at street level via a covered porch (10,7m2). From the entrance, a hallway leads directly to the bar area with lounge and fireplace (18,4m2), or the main living room and adjacent dining area (31,4m2). Access from the living area leads out onto the spacious West facing terrace (51,6m2) with the outdoor spa, the perfect place to relax after a hard day's skiing in the Winter or mountain-biking in the summer.