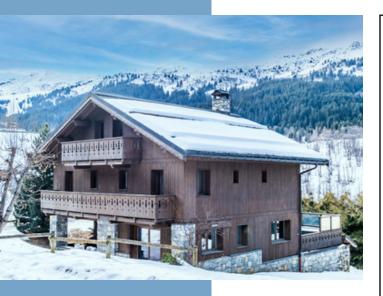

- Close to Meribel centre and commerces
- Great rental potential
- Outdoor spa, sauna and cinema room
- Spacious West facing terrace with spa
- All bedrooms with private bathrooms

Discover this stunning 8-bedroom chalet located in the highly sought after ski resort of Meribel. Situated just a short stroll from the vibrant center of Meribel, this property offers convenient access to world-class ski slopes of the Three Valleys, exquisite dining, and a range of local amenities.

## **DESCRIPTIF**

Entrance to the chalet is at street level via a covered porch (10,7m2). From the entrance, a hallway leads directly to the bar area with lounge and fireplace (18,4m2), or the main living room and adjacent dining area (31,4m2). Access from the living area leads out onto the spacious West facing terrace (51,6m2) with the outdoor spa, the perfect place to relax after a hard day's skiing in the Winter or mountain-biking in the summer.