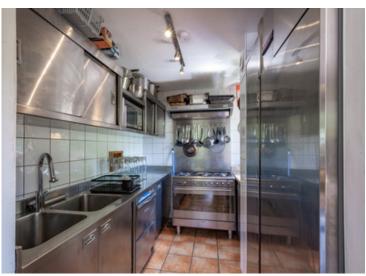

## **DESCRIPTIF**

Entrance to the chalet is at street level via a covered porch (10,7m2). From the entrance, a hallway leads directly to the bar area with lounge and fireplace (18,4m2), or the main living room and adjacent dining area (31,4m2). Access from the living area leads out onto the spacious West facing terrace (51,6m2) with the outdoor spa, the perfect place to relax after a hard day's skiing in the Winter or mountain-biking in the summer.