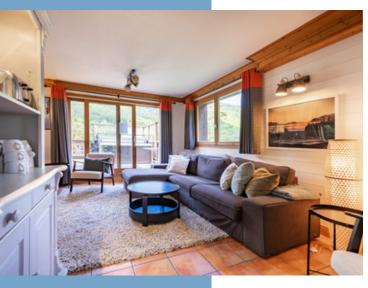

## **DESCRIPTIF**

Entrance to the chalet is at street level via a covered porch (10,7m2). From the entrance, a hallway leads directly to the bar area with lounge and fireplace (18,4m2), or the main living room and adjacent dining area (31,4m2). Access from the living area leads out onto the spacious West facing terrace (51,6m2) with the outdoor spa, the perfect place to relax after a hard day's skiing in the Winter or mountain-biking in the summer.