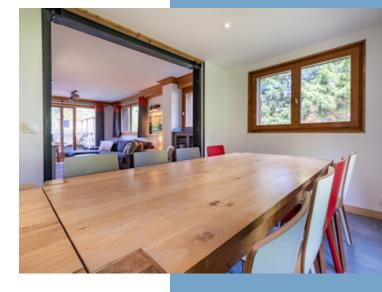

## **DESCRIPTIF**

Entrance to the chalet is at street level via a covered porch (10,7m2). From the entrance, a hallway leads directly to the bar area with lounge and fireplace (18,4m2), or the main living room and adjacent dining area (31,4m2). Access from the living area leads out onto the spacious West facing terrace (51,6m2) with the outdoor spa, the perfect place to relax after a hard day's skiing in the Winter or mountain-biking in the summer.