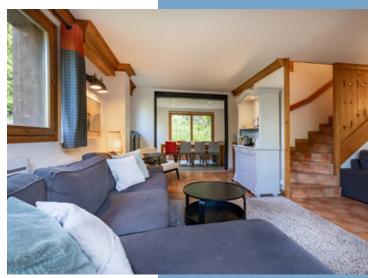

## **DESCRIPTIF**

Entrance to the chalet is at street level via a covered porch (10,7m2). From the entrance, a hallway leads directly to the bar area with lounge and fireplace (18,4m2), or the main living room and adjacent dining area (31,4m2). Access from the living area leads out onto the spacious West facing terrace (51,6m2) with the outdoor spa, the perfect place to relax after a hard day's skiing in the Winter or mountain-biking in the summer.