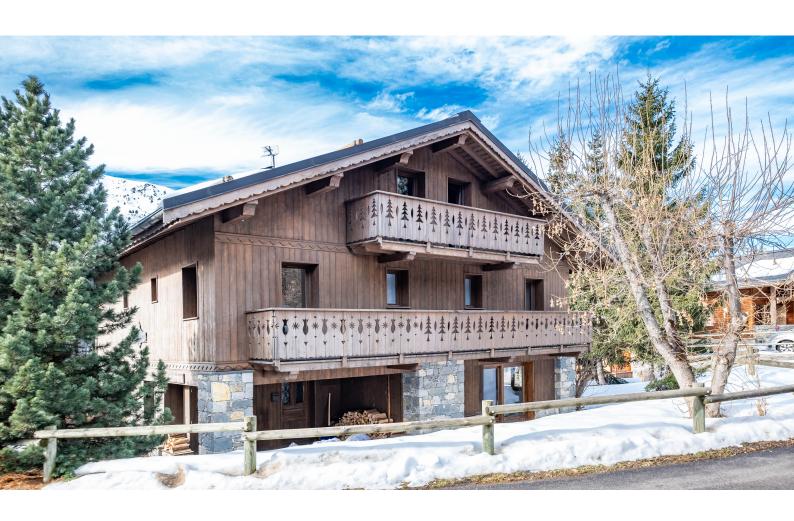

- Close to Meribel centre and commerces
- Great rental potential
- Outdoor spa, sauna and cinema room
- Spacious West facing terrace with spa
- All bedrooms with private bathrooms

Discover this stunning 8-bedroom chalet located in the highly sought after ski resort of Meribel. Situated just a short stroll from the vibrant center of Meribel, this property offers convenient access to world-class ski slopes of the Three Valleys, exquisite dining, and a range of local amenities.

## **DESCRIPTIF**

Entrance to the chalet is at street level via a covered porch (10,7m2). From the entrance, a hallway leads directly to the bar area with lounge and fireplace (18,4m2), or the main living room and adjacent dining area (31,4m2). Access from the living area leads out onto the spacious West facing terrace (51,6m2) with the outdoor spa, the perfect place to relax after a hard day's skiing in the Winter or mountain-biking in the summer.

Méribel is part of the world's largest ski area, the Three Valleys. The chalet is located less than 750m from the nearest ski access point and Meribel's central shopping area with a selection of bars and restaurants. The free shuttle service, a key transport service for getting around the resort, has a stop located less than 250m from the chalet.