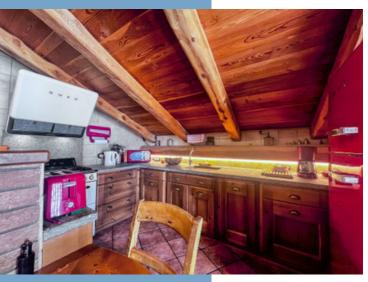

# DESCRIPTIF

The entrance to the house (on the middle floor) opens onto a corridor leading to a beautiful reception room with a fireplace and mezzanine, formerly a Tea Room with an adjoining professional kitchen. At the end of the corridor, there is a large ensuite bedroom with a large corner bath, walk-in shower, and WC.

- Entrance: 8.95 m<sup>2</sup>
- Reception room: 29.46 m<sup>2</sup>
- Kitchen: 7.12 m<sup>2</sup>
- WC compliant with PRM standards
- Mezzanine: 2.95 m<sup>2</sup> (7.9 m<sup>2</sup> floor space)
- Bedroom n°1: 17.13 m²
- Ensuite bathroom, walk-in shower and WC: 6.11 m<sup>2</sup>.