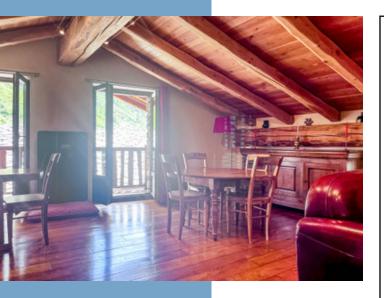

Going up the stairs from the entrance hall is a beautiful open space with the living room around a stone fireplace, dining room and fully equipped kitchen, all under exposed beams and opening onto a south-facing balcony.

- Living-dining room-kitchen open space: 34.17  $m^2$  of living space for 43.17  $m^2$  of floor space

- Walk-in shower room and WC: 2.05  $\mbox{m}^2$  of living space for 6.66  $\mbox{m}^2$  of floor space.