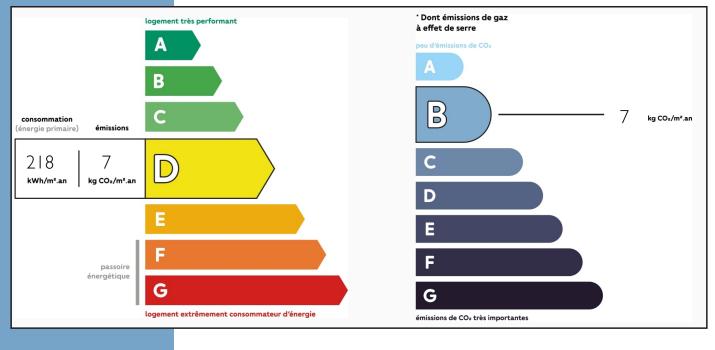

> floor space
- Workshop/ storage: 8.84 m<sup>2</sup>.

The village is perfect for nature lovers. In winter, in addition to the Bonneval ski

### More Online :

https://leggettprestige.com/luxury-property-for-sale/view/A30993SMB73 <u>COMPLETE FILE AND POHOTO ON REQUEST</u>

LEGGETT IMMOBILIER, 42 ROUTE DE RIBERAC, 24340 LA ROCHEBEAUCOURT, FRANCE UK Freephone: 08700115151 telephone: +33 553 608 488 E-mail: prestige@leggett.fr BONNEVAL-SUR-ARC -RARE AND EXCLUSIVE VILLAGE HOUSE IN HIGHLY SOUGHT AFTER MOUNTAIN RESORT...

Ref : A30993SMB73







BONNEVAL-SUR-ARC - RARE AND EXCLUSIVE VILLAGE HOUSE IN HIGHLY SOUGHT AFTER MOUNTAIN RESORT... Information about risks to which this property is exposed is available on the Géorisques website : https://www.georisques.gouv.fr/

#### Ref : A30993SMB73





## NOTICE

Leggetts, their client and any joint agents give notice that:

I: Quoted prices are subject to fluctuations in exchangerates. Please contact an agent for an up-to-date price. They are not authorised to make or give any representations or warranties in relation to the property either here or elsewhere, either on their own behalf or on behalf of their client or otherwise. They assume no responsibility for any statement that may be made in these particulars. These particulars do not form part of any offer or contract and must not be relied upon as statements or representations of fact. In particular they neither have nor assume responsibility for any statement concerning the financial arrangements or the commercial scheme which may be made available by their clients or others to