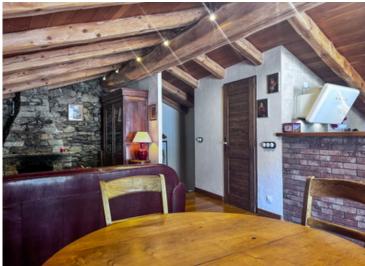

# DESCRIPTIF

The entrance to the house (on the middle floor) opens onto a corridor leading to a beautiful reception room with a fireplace and mezzanine, formerly a Tea Room with an adjoining professional kitchen. At the end of the corridor, there is a large ensuite bedroom with a large corner bath, walk-in shower, and WC.

Going up the stairs from the entrance hall is a beautiful open space with the living room around a stone fireplace, dining room and fully equipped kitchen, all under exposed beams and opening onto a south-facing balcony.