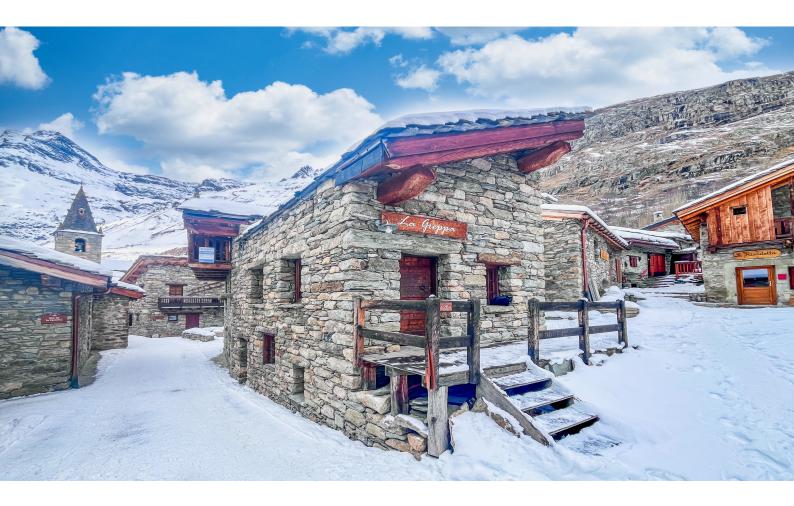

Come and discover this beautiful house in the heart of the old village of Bonneval-sur-Arc, at the end of the Maurienne valley. Site classified amongst "the most beautiful villages in France" where you find stone houses with slate roofs. Bonneval-sur-Arc has succeeded in combining rusticity, nature and conviviality while keeping the charm of a village

LEGGETT IMMOBILIER, 42 ROUTE DE RIBERAC, 24340 LA ROCHEBEAUCOURT, FRANCE UK Freephone: 08700115151 telephone: +33 553 608 488 E-mail: prestige@leggett.fr

- 3 ensuite bedrooms
- High altitude village 1800 m
- At the foot of the Iseran mountain pass
- Exceptional quality and quantity of snow
- Building from 1660 entirely rebuilt in 2012