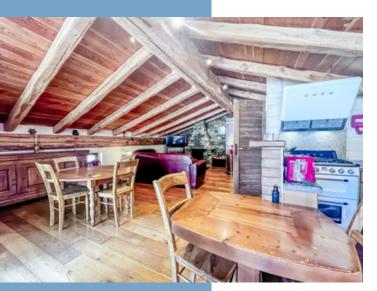

Going up the stairs from the entrance hall is a beautiful open space with the living room around a stone fireplace, dining room and fully equipped kitchen, all under exposed beams and opening onto a south-facing balcony.

- Living-dining room-kitchen open space: 34.17  $m^2$  of living space for 43.17  $m^2$  of floor space

- Walk-in shower room and WC: 2.05  $\mbox{m}^2$  of living space for 6.66  $\mbox{m}^2$  of floor space.