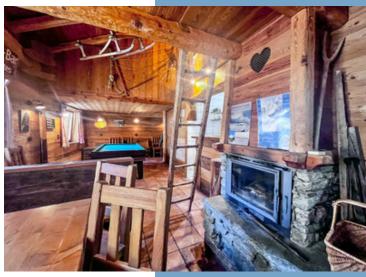

# DESCRIPTIF

The entrance to the house (on the middle floor) opens onto a corridor leading to a beautiful reception room with a fireplace and mezzanine, formerly a Tea Room with an adjoining professional kitchen. At the end of the corridor, there is a large ensuite bedroom with a large corner bath, walk-in shower, and WC.