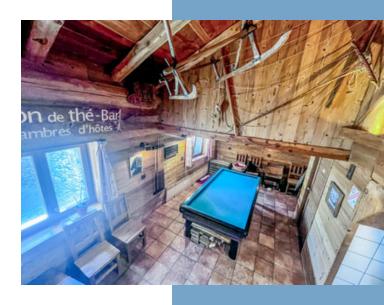

# DESCRIPTIF

The entrance to the house (on the middle floor) opens onto a corridor leading to a beautiful reception room with a fireplace and mezzanine, formerly a Tea Room with an adjoining professional kitchen. At the end of the corridor, there is a large ensuite bedroom with a large corner bath, walk-in shower, and WC.