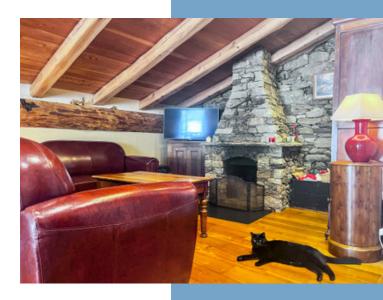

Going up the stairs from the entrance hall is a beautiful open space with the living room around a stone fireplace, dining room and fully equipped kitchen, all under exposed beams and opening onto a south-facing balcony.