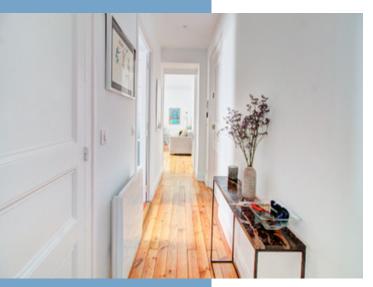

The apartment is on the fourth (top) floor of the building, which has a lift as far as the third floor. The apartment's front door opens into an entrance hall and corridor, which runs the length of the apartment.

The original floorboards have been restored throughout the apartment, apart from the kitchen and shower room, which have tiled floors. The heating is by ultra-modern electric radiators.

Т

 $More\ Online:$ 