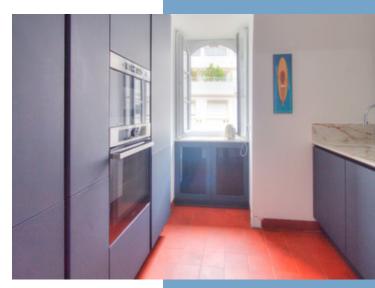

To the right of the front door is the apartment's sunny reception room (22.24m²), which has a cosy sitting area and dining area. The windows face south-east, so the room feels light and airy all day long. Next to the main room is a spacious kitchen (6.37m²), which has been equipped to a very high standard.