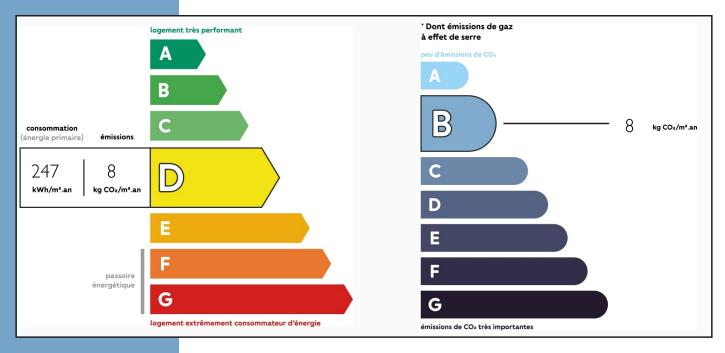

ing machine and a tumble dryer have been cleverly incorporated into a storage unit in the shower room - and there is a separate WC next to the bedroom and accessible from the corridor.

The original floorboards have been restored throughout the apartment, apart from the kitchen and shower room, which have tiled floors. The heating is by ultra-modern electric radiators.

Т

 $More\ Online:$ 

https://leggettprestige.com/luxury-property-for-sale/view/A31444CEL64 COMPLETE FILE AND POHOTO ON REQUEST CONTRACT SIGNED -CHIC APARTMENT BIARRITZ + TOWN CENTRE, NEXT TO BEACH, SHOPS + IDEAL COUPLE, HOLIDA...

Ref : A31444CEL64







Ref : A31444CEL64

Information about risks to which this property is exposed is available on the Géorisques website: https://www.georisgues.gouv.fr/

## **ENERGIE-DPE**



### NOTICE

Leggetts, their client and any joint agents give notice that:

- 1: Quoted prices are subject to fluctuations in exchangerates. Please contact an agent for an up-to-date price. They are not authorised to make or give any representations or warranties in relation to the property either here or elsewhere, either on their own behalf or on behalf of their client or otherwise. They assume no responsibility for any statement that may be made in these particulars. These particulars do not form part of any offer or contract and must not be relied upon as statements or representations of fact. In particular they neither have nor assume responsibility for any statement concerning the financial arrangements or the commercial scheme which may be made available by their clients or others