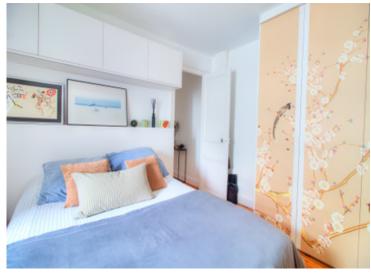

The bedroom  $(13.51\,\mathrm{m}^2)$  is at the far end of the corridor and has been designed to resemble a hotel room! Fitted wardrobes line one wall, along with storage cupboards above the bed.

At the far end of the bedroom is a hidden door... which opens into a luxurious en suite shower room (6.74m²) with a vanity unit and a large shower with glazed double doors. A washing machine and a tumble dryer have been cleverly incorporated into a storage unit in the shower room - and there is a separate WC next to the bedroom and accessible from the corridor.