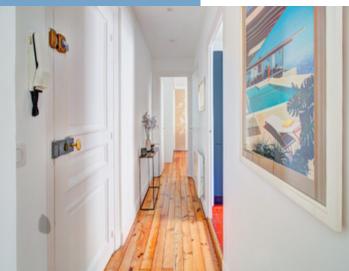

The apartment is on the fourth (top) floor of the building, which has a lift as far as the third floor. The apartment's front door opens into an entrance hall and corridor, which runs the length of the apartment.

The original floorboards have been restored throughout the apartment, apart from the kitchen and shower room, which have tiled floors. The heating is by ultra-modern electric radiators.

Т

 $More\ Online:$ 