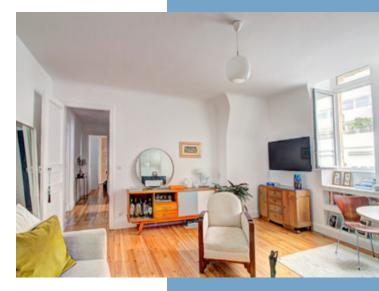

The apartment is on the fourth (top) floor of the building, which has a lift as far as the third floor. The apartment's front door opens into an entrance hall and corridor, which runs the length of the apartment.

To the right of the front door is the apartment's sunny reception room (22.24m²), which has a cosy sitting area and dining area. The windows face south-east, so the room feels light and airy all day long. Next to the main room is a spacious kitchen (6.37m²), which has been equipped to a very high standard.