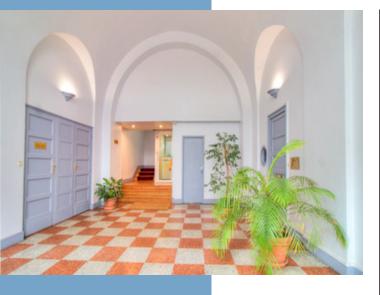

The apartment is on the fourth (top) floor of the building, which has a lift as far as the third floor. The apartment's front door opens into an entrance hall and corridor, which runs the length of the apartment.