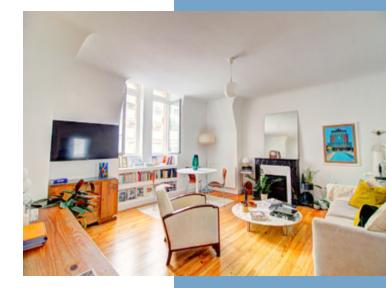

To the right of the front door is the apartment's sunny reception room (22.24m²), which has a cosy sitting area and dining area. The windows face south-east, so the room feels light and airy all day long. Next to the main room is a spacious kitchen (6.37m²), which has been equipped to a very high standard.