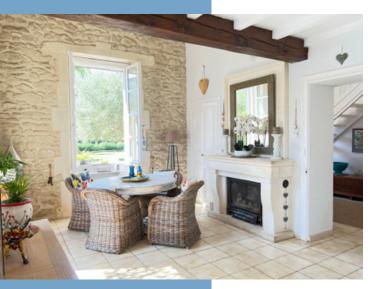

The spacious living room, separate dining room and fully-equipped

### **DESCRIPTIF**

Ground floor:

Entrance hall with staircase

Living room (30m²) with fireplace, stone walls and door to terrace

Kitchen (16m²) with doors to terrace

Dining Room (10m²) with door to terrace