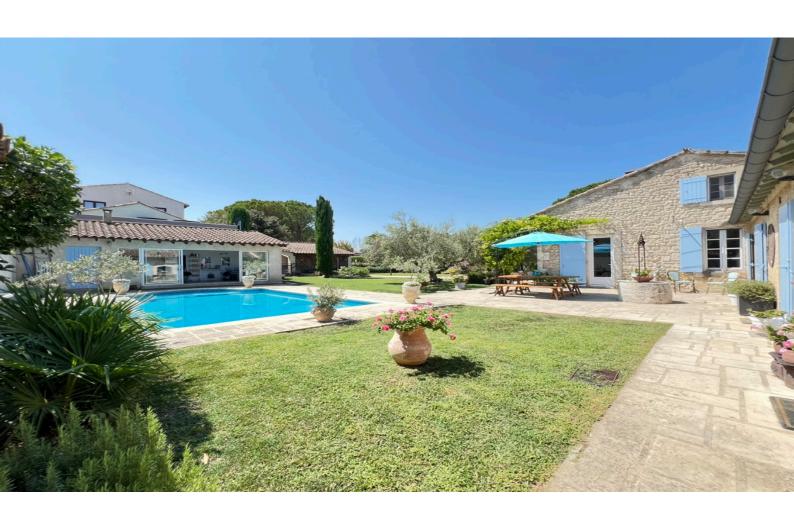

# SUPERB MAS, 10 MINUTES STROLL TO THE CENTRE OF ST RÉMY, WITH 4 BEDROOMS, LARGE POOL AND DELIGHTFUL GARDEN

www.leggettprestige.com

SUPERB MAS, 10 MINUTES STROLL TO THE CENTRE OF ST RÉMY, WITH 4 BEDROOMS, LARGE POOL

\*Price based on current exchange rate which is subject to change

•

SUPERB MAS, 10 MINUTES STROLL TO THE CENTRE OF ST RÉMY, WITH 4 BEDROOMS, LARGE POOL AND DELIGHTFUL ...

Ref · A31553KS13

Located in the picturesque village of Saint-Rémy-de-Provence, this beautiful 4-bedroom, air-conditioned home blends traditional Provençal charm with modern comfort.

### **DESCRIPTIF**

Ground floor:

Entrance hall with staircase

Living room (30m²) with fireplace, stone walls and door to terrace

Kitchen (16m²) with doors to terrace

Dining Room (10m²) with door to terrace

Garden:

Pool House (18m<sup>2</sup>)

Storage Room I (6m<sup>2</sup>)

Storage Room 2 (2.8m²)

Covered Parking Area (21m²)

Floorplans and additional photos available on request.

-----

Information about risks to which this property is exposed is available on the Géorisques website : https://www.georisques.gouv.fr