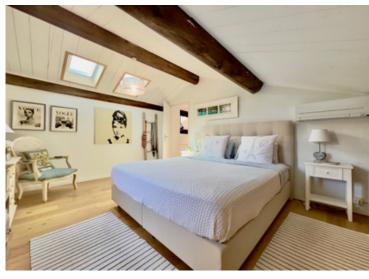

Bedroom I (14m²)

Bedroom 2 (14m²)

Bathroom with bath, shower, basin and WC

First Floor:

Bedroom 3 (15m<sup>2</sup>)

Bedroom 4 (14m<sup>2</sup>)

Bathroom with shower, basin and WC

Attic Storage Room