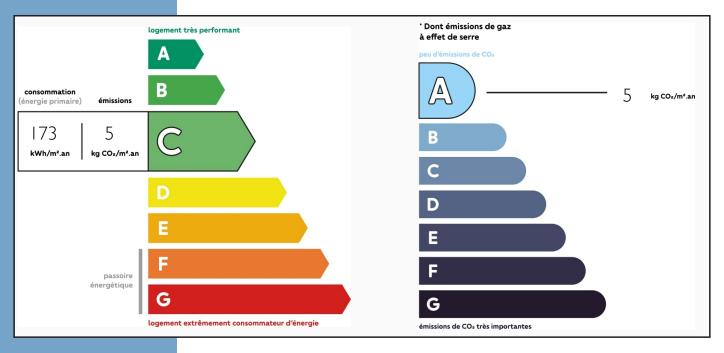

throom with shower, basin and WC

Attic Storage Room

Garden:

Pool House (18m<sup>2</sup>)

Storage Room I (6m<sup>2</sup>)

Storage Room 2 (2.8m²)

Covered Parking Area (21m²)

Floorplans and additional photos available on request.

-----

Information about risks to which this property is exposed is available on the Géorisques website : https://www.georisques.gouv.fr







More Online:

https://leggettprestige.com/luxury-property-for-sale/view/A31553KS13 COMPLETE FILE AND POHOTO ON REQUEST SUPERB MAS, 10 MINUTES STROLL TO THE CENTRE OF ST RÉMY, WITH 4 BEDROOM LARGE POOL AND Information about risks to which this property is exposed is available on the Géorisques website : <a href="https://www.georisques.gouv.fr/">https://www.georisques.gouv.fr/</a>

Ref · A31553KS13

## **ENERGIE-DPE**



### NOTICE

Leggetts, their client and any joint agents give notice that:

- I: Quoted prices are subject to fluctuations in exchangerates. Please contact an agent for an up-to-date price. They are not authorised to make or give any representations or warranties in relation to the property either here or elsewhere, either on their own behalf or on behalf of their client or otherwise. They assume no responsibility for any statement that may be made in these particulars. These particulars do not form part of any offer or contract and must not be relied upon as statements or representations of fact. In particular they neither have nor assume responsibility for any statement concerning the financial arrangements or the commercial scheme which may be made available by their clients or others