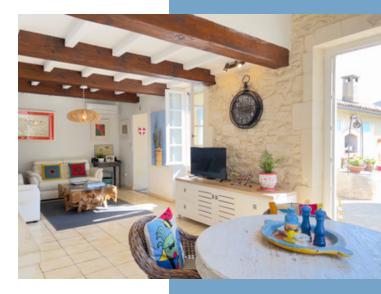

### **DESCRIPTIF**

Ground floor:

Entrance hall with staircase

Living room (30m²) with fireplace, stone walls and door to terrace

Kitchen (16m²) with doors to terrace

Dining Room (10m²) with door to terrace