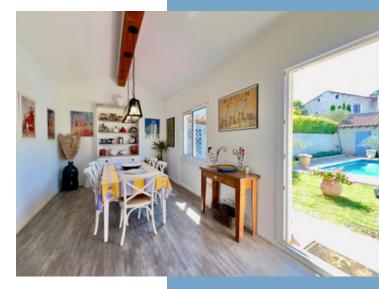

### **DESCRIPTIF**

Ground floor:

Entrance hall with staircase

Living room (30m²) with fireplace, stone walls and door to terrace

Kitchen (16m²) with doors to terrace

Dining Room (10m²) with door to terrace