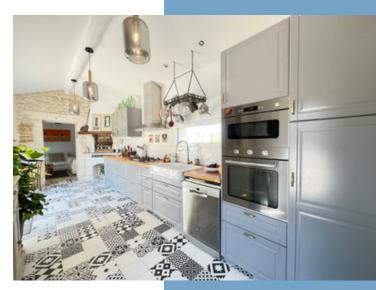

The spacious living room, separate dining room and fully-equipped

### **DESCRIPTIF**

Ground floor:

Entrance hall with staircase

Living room (30m²) with fireplace, stone walls and door to terrace

Kitchen (16m²) with doors to terrace

Dining Room (10m²) with door to terrace