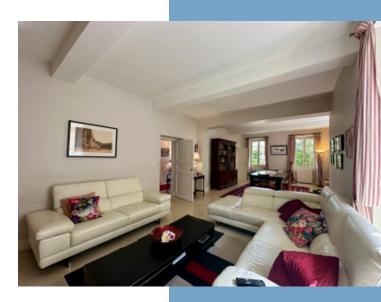

#### GROUND FLOOR

Entrance 24m2 with beautiful tiled floor leading to the following rooms:

Sitting room 20m2 tiled floor, recessed shelving and double aspect access to the kitchen

Dining room and living room 40m2 a grand room, light filled room with open fire