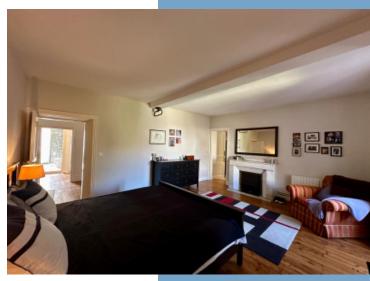

Bedroom 23m2 with window, marble feature fireplace, fitted storage and door to a large en-suite bathroom of 14m2 boasting a free standing bath, shower cubicle, double sinks with vani

More Online : https://leggettprestige.com/luxury-property-for-sale/view/A31701JSN40 <u>COMPLETE FILE AND PHOTO ON REQUEST</u>