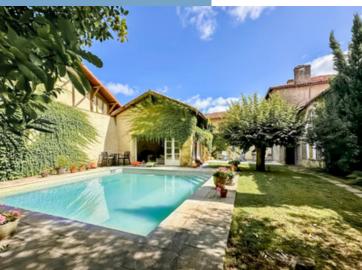

### PROPERTY FACT FILE

| REFERENCE                                                        | A31701JSN40                                                |
|------------------------------------------------------------------|------------------------------------------------------------|
| PRICE                                                            | € 499,500<br>£ 0*<br>*agency fees to be paid by the seller |
| BEDROOM                                                          | 4                                                          |
| BATHROOM                                                         | 3                                                          |
| ACCOMMODATION                                                    | 254 m <sup>2</sup>                                         |
| LAND                                                             | 940 m²                                                     |
| TOWN                                                             | Geaune                                                     |
| DEPARTMENT                                                       |                                                            |
| LOCATION                                                         | Town property                                              |
| TYPE                                                             | Maison, Family Home, Manoir                                |
| CONDITION                                                        | Good condition                                             |
| FEATURES                                                         | Swimming Pool, Mains Drains,<br>Garage                     |
| *Price based on current exchange rate which is subject to change |                                                            |