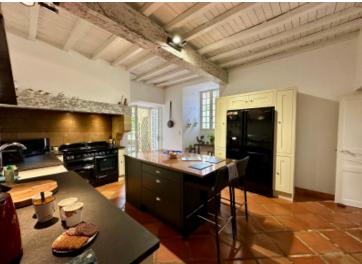

Kitchen 24m2 quality and unique fully fitted with slate counter top and central island with copper counter top, door to rear garden WC 2.6m2

Boiler room 5m2 with plumbing for washing machine Office 17m2 with fitted storage 4.5m2