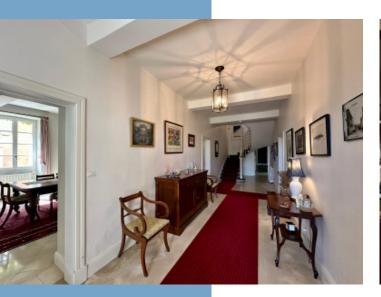

#### GROUND FLOOR

Entrance 24m2 with beautiful tiled floor leading to the following rooms:

Sitting room 20m2 tiled floor, recessed shelving and double aspect access to the kitchen

Dining room and living room 40m2 a grand room, light filled room with open fire