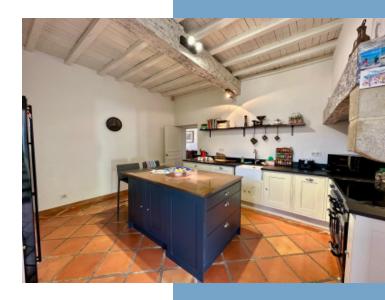

Kitchen 24m2 quality and unique fully fitted with slate counter top and central island with copper counter top, door to rear garden WC 2.6m2

Boiler room 5m2 with plumbing for washing machine Office 17m2 with fitted storage 4.5m2