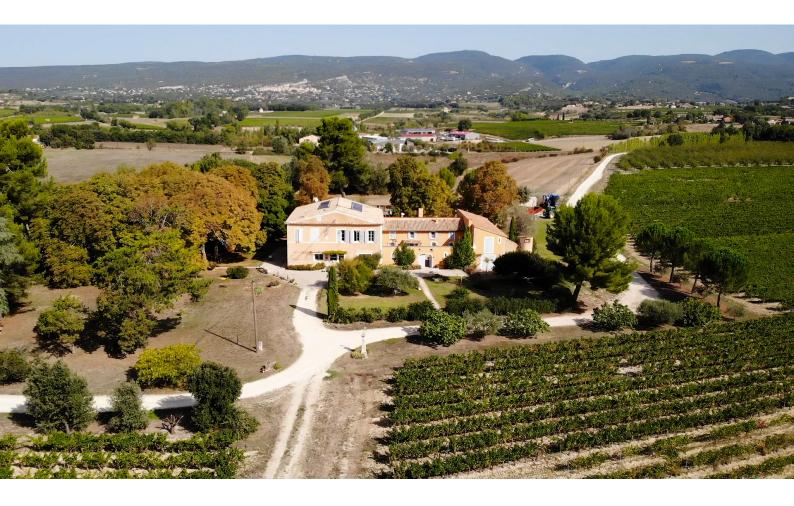

EXCEPTIONAL!!! WINE ESTATE ON 28 HECTARES OF LAND, FEATURING A BASTIDE OF OVER 800 M<sup>2</sup> WITH 360° VIEWS

www.leggettprestige.com LEGGETT IMMOBILIER, 42 ROUTE DE RIBERAC, 24340 LA ROCHEBEAUCOURT, FRANCE, UK Freephone: 08700115151 Telephone: +33 553 608 488 E-mail: prestige@leggett.fr

Exceptional!!! Wine estate just steps from Apt: Old vine Grenache, Syrah, Viognier on 9.5 hectares, almond trees on 2.5 hectares, 10 hectares of arable land all in one block, and in the middle, a tree-lined park of about 2 hectares, like a setting for this majestic bastide.

# DESCRIPTIF

Rare Opportunity: This majestic estate spans 28 hectares and offers vineyards (old vine Grenache, Syrah, Viognier on 9.5 hectares), almond trees on 2.5 hectares, olive and fig trees—a true ode to Provence.

Two access roads, one to the west and one to the north, lead to this noble bastide with its elegant architecture. Each facade features stone-framed windows, and the colors remind us that we are near the Ochres of Roussillon, which is why this area is nicknamed the "French Tuscany." The tree-lined park has hosted many ceremonies in the past, and its particularly peaceful atmosphere is perfect for such events.