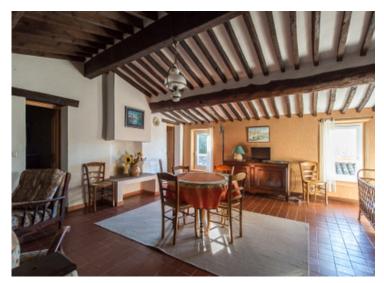

The manor house, around  $240m^2$ , is centered around a remarkable period staircase ( $16m^2$ ). The ground floor features a living room ( $36m^2$ ) with a beautiful open fireplace, a dining room ( $20m^2$ ), a kitchen ( $14m^2$ ), and a second entrance ( $16m^2$ ) on the southern facade, leading to a vaulted underground cellar. There is also a bathroom and WC ( $15m^2$ ), plenty of storage ( $14m^2$ ), and a bedroom ( $20m^2$ ) with an ensuite bathroom ( $15m^2$ ). The first floor offers a hall ( $33m^2$ ), 3 bedrooms ( $24m^2$ ,  $13m^2$ , and  $10m^2$ ), and a vestibule ( $8m^2$ ).