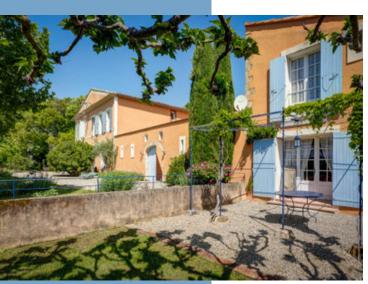

Attached to the main house is a guest house of over  $200m^2$ , which can be connected to the main building. This house features a large dining room and living area with an open fireplace, a spacious kitchen  $(52m^2)$ , a pantry  $(22.6m^2)$ , a semi-underground technical room  $(10m^2)$ , and a bedroom  $(16m^2)$ . On the mezzanine level, there are two bathro