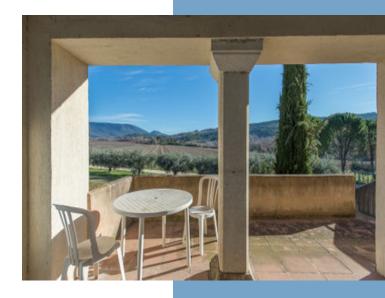

Two access roads, one to the west and one to the north, lead to this noble bastide with its elegant architecture. Each facade features stone-framed windows, and the colors remind us that we are near the Ochres of Roussillon, which is why this area is nicknamed the "French Tuscany." The tree-lined park has hosted many ceremonies in the past, and its particularly peaceful atmosphere is perfect for such events.