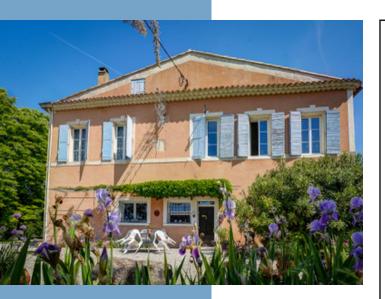

Two access roads, one to the west and one to the north, lead to this noble bastide with its elegant architecture. Each facade features stone-framed windows, and the colors remind us that we are near the Ochres of Roussillon, which is why this area is nicknamed the "French Tuscany." The tree-lined park has hosted many ceremonies in the past, and its particularly peaceful atmosphere is perfect for such events.

The manor house, around  $240m^2$ , is centered around a remarkable period staircase ( $16m^2$ ). The ground floor features a living room ( $36m^2$ ) with a beautiful open fireplace, a dining room ( $20m^2$ ), a kitchen ( $14m^2$ ), and a second entrance ( $16m^2$ ) on the southern facade, leading to a vaulted underground cellar. There is also a bathroom and WC ( $15m^2$ ), plenty of storage ( $14m^2$ ), and a bedroom ( $20m^2$ ) with an ensuite bathroom ( $15m^2$ ). The first floor offers a hall ( $33m^2$ ), 3 bedrooms ( $24m^2$ ,  $13m^2$ , and  $10m^2$ ), and a vestibule ( $8m^2$ ).