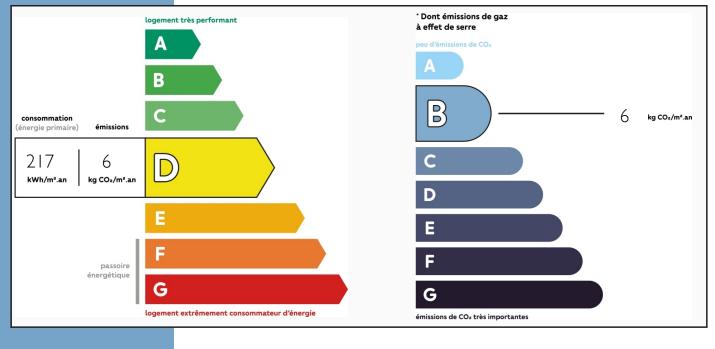

Ref : A31729NDL84

EXCEPTIONAL!!!! WINE ESTA ON 28 HECTARES OF LAND, FEATURING A BASTIDE OF OVER 800 M<sup>2</sup> WITH 360° V... Information about risks to which this property is exposed is available on the Géorisques website : https://www.georisques.gouv.fr/