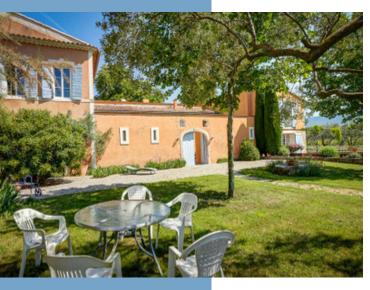

Two access roads, one to the west and one to the north, lead to this noble bastide with its elegant architecture. Each facade features stone-framed windows, and the colors remind us that we are near the Ochres of Roussillon, which is why this area is nicknamed the "French Tuscany." The tree-lined park has hosted many ceremonies in the past, and its particularly peaceful atmosphere is perfect for such events.