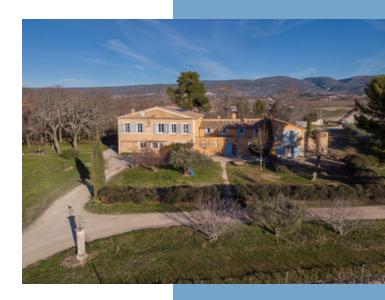

Exceptional!!! Wine estate just steps from Apt: Old vine Grenache, Syrah, Viognier on 9.5 hectares, almond trees on 2.5 hectares, 10 hectares of arable land all in one block, and in the middle, a tree-lined park of about 2 hectares, like a setting for this majestic bastide.

# DESCRIPTIF

Rare Opportunity: This majestic estate spans 28 hectares and offers vineyards (old vine Grenache, Syrah, Viognier on 9.5 hectares), almond trees on 2.5 hectares, olive and fig trees—a true ode to Provence.

Two access roads, one to the west and one to the north, lead to this noble bastide with its elegant architecture. Each facade features stone-framed windows, and the colors remind us that we are near the Ochres of Roussillon, which is why this area is nicknamed the "French Tuscany." The tree-lined park has hosted many ceremonies in the past, and its particularly peaceful atmosphere is perfect for such events.