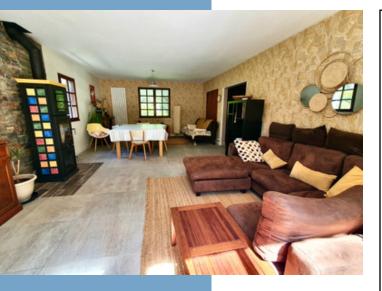

#### **GROUND FLOOR**

Entrance hall 4.9 m<sup>2</sup> Large lounge-dining room with woodburner & patio doors overlooking the mature, wooded garden 37m<sup>2</sup>

### DESCRIPTIF

The first floor apartment provides approx. 41 m<sup>2</sup> of additional living space.

Side entrance

Large landing – a perfect open plan office Open plan lounge-dining room with fitted kitchenette Bathroom 2 with bath & overhead shower & sink WC.