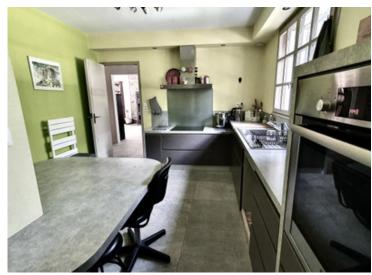

#### **GROUND FLOOR**

Entrance hall 4.9 m<sup>2</sup> Large lounge-dining room with woodburner & patio doors overlooking the mature, wooded garden 37m<sup>2</sup>

Bedroom I

Bedroom 2 Office or child's bedroom

Under eave attic area for storage

The property is equipped with inbuilt storage throughout. The entire ground floor, inclusive of garage, covers 163.8 m<sup>2</sup>