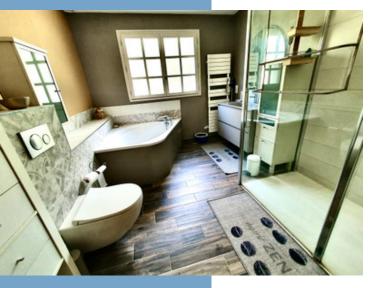

### DESCRIPTIF

The first floor apartment provides approx. 41 m<sup>2</sup> of additional living space.

Side entrance

Large landing – a perfect open plan office Open plan lounge-dining room with fitted kitchenette Bathroom 2 with bath & overhead shower & sink WC.