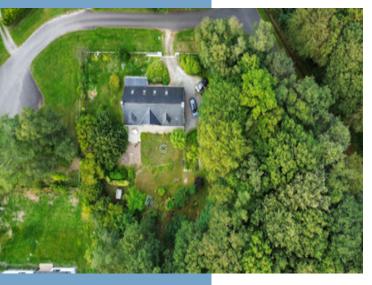

LAND 4595 m<sup>2</sup>

TOWN Herbignac

DEPARTMENT Loire\_Atlantique

LOCATION Hamlet property

TYPE Maison, Family Home

CONDITION

FEATURES Other Drainage, Garage, Private

parking

#### **EXTERNALS**

The house is set within more than an acre of garden, which bursts into colour once Spring arrives. There is a patio area from which to enjoy the views of the woodland. It is secure, private and fully enclosed.

You will also become shareholder of the entire country estate which boasts a tennis court and charming woodland walks. This is a private estate, access to which is confined to the residents.