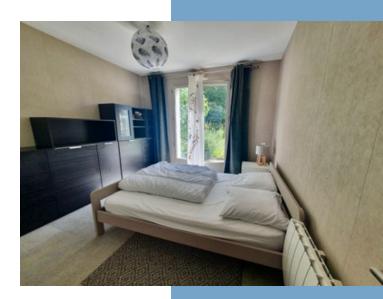

### DESCRIPTIF

The first floor apartment provides approx. 41 m<sup>2</sup> of additional living space.

Side entrance

Large landing – a perfect open plan office Open plan lounge-dining room with fitted kitchenette Bathroom 2 with bath & overhead shower & sink WC.

Bedroom I

Bedroom 2 Office or child's bedroom

Under eave attic area for storage

The property is equipped with inbuilt storage throughout. The entire ground floor, inclusive of garage, covers 163.8 m<sup>2</sup>