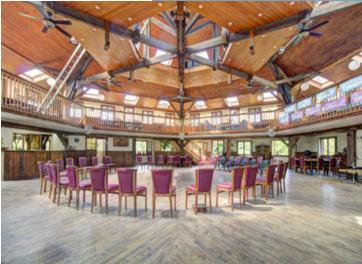

Just behind the maison-de-maître is a two-storey barn used as offices and for storage. Adjoining the barn is a shop and café, which conforms to ERP and PMR regulations.

The private event space  $(1,300 m^2)$  is a huge two-storey hexagonal building with a gallery and is located at the far end of the landscaped grounds.