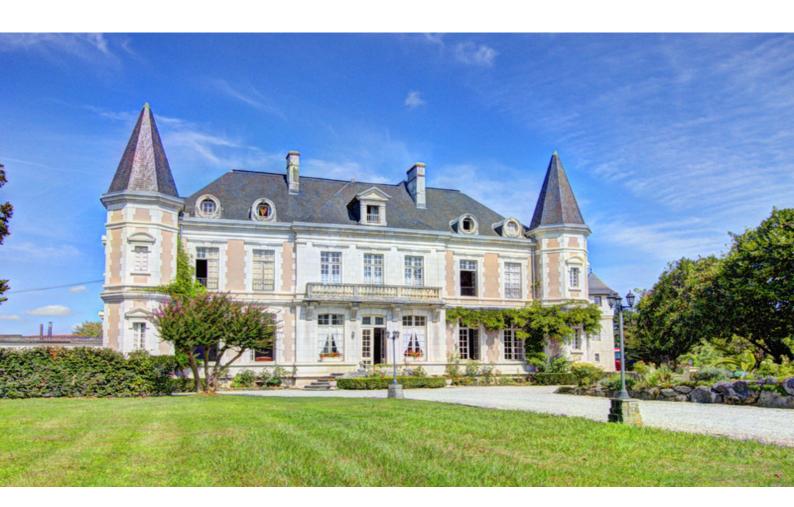

Located halfway between the mountains and the sea, this amazing

Located halfway between the mountains and the sea, this amazing property has fantastic potential! Set in 7.3 hectares of landscaped gardens and bio-farmland, the property comprises a 19th-century château, an 18th-century maison-de-maître (renovation started), a farm shop & café, a professional bakery, a two-storey barn and an

#### DESCRIPTIF

•••

Situated on the outskirts of a peaceful Béamaise village near Navarrenx, this delightful property creates its own private hamlet with a château, a maison-de-maître, a barn, a shop and a huge private event space.

Built during the 19th century as a "Folie" (a building for the proprietor's amusement), the château incorporates many fashionable 18th-century architectural features, such as an elegant perron and two polygonal towers on the façade. The château is in need of modernising and redecorating, and perhaps some changes to the layout of the rooms.