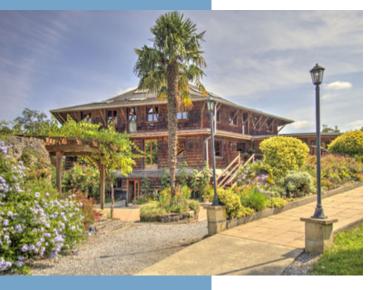

Just behind the maison-de-maître is a two-storey barn used as offices and for storage. Adjoining the barn is a shop and café, which conforms to ERP and PMR regulations.

The private event space  $(1,300 m^2)$  is a huge two-storey hexagonal building with a gallery and is located at the far end of the landscaped grounds.