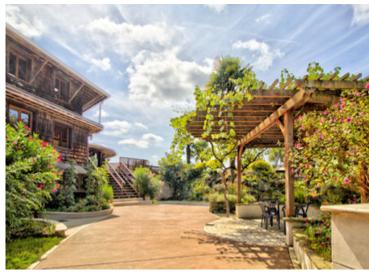

Just behind the maison-de-maître is a two-storey barn used as offices and for storage. Adjoining the barn is a shop and café, which conforms to ERP and PMR regulations.

The private event space  $(1,300 m^2)$  is a huge two-storey hexagonal building with a gallery and is located at the far end of the landscaped grounds.