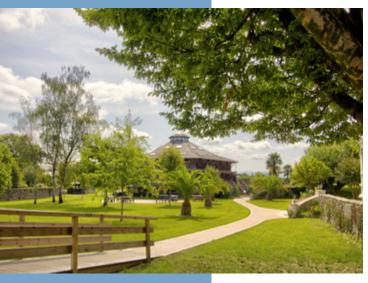

Just behind the maison-de-maître is a two-storey barn used as offices and for storage. Adjoining the barn is a shop and café, which conforms to ERP and PMR regulations.

The private event space  $(1,300 m^2)$  is a huge two-storey hexagonal building with a gallery and is located at the far end of the landscaped grounds.