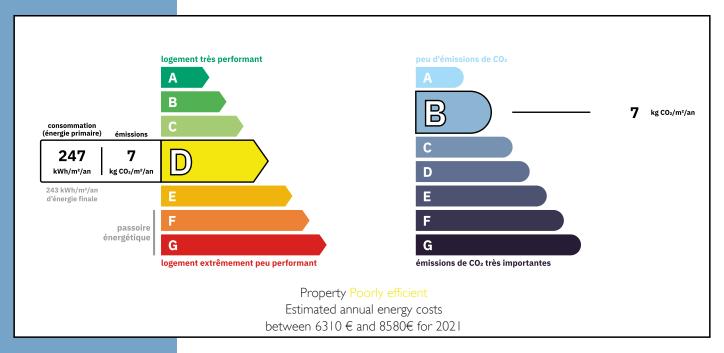

unnel. The property is very easy to reach from Biarritz, Pau and the A64 motorway.

The pretty bastide town of Navarrenx nearby is very popular with visitors all year round. There are exciting watersports on the "gave" (river), as well as numerous cultural and sporting activities for

More Online :

https://leggettprestige.com/luxury-property-for-sale/view/A32053CEL64 COMPLETE FILE AND PHOTO ON REQUEST SPLENDID CHÂTEAU + HUGE PRIVATE EVENT SPACE + MAISON-DE-MAÎTRE + 18-ACRE ESTATE + BARN + BAKERY + ...

Ref: A32053CEL64







SPLENDID CHÂTEAU + HUGE PRIVATE EVENT SPACE + MAISON-DE-MAÎTRE + 18-ACRE ESTATE + BARN + BAKERY + Information about risks to which this property is exposed is available on the Géorisques website: https://www.georisques.gouv.fr/

Ref: A32053CEL64

## **ENERGIE-DPE**



### NOTICE

Leggetts, their client and any joint agents give notice that:

- I: Quoted prices are subject to fluctuations in exchangerates. Please contact an agent for an up-to-date price. They are not authorised to make or give any representations or warranties in relation to the property either here or elsewhere, either on their own behalf or on behalf of their client or otherwise. They assume no responsibility for any statement that may be made in these particulars. These particulars do not form part of any offer or contract and must not be relied upon as statements or representations of fact. In particular they neither have nor assume responsibility for any statement concerning the financial arrangements or the commercial scheme which may be made available by their clients or others