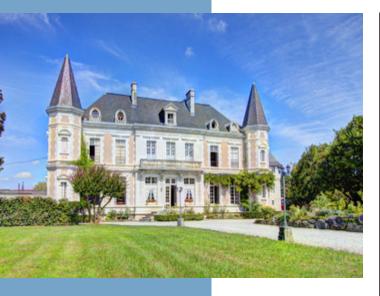

Located halfway between the mountains and the sea, this amazing

Located halfway between the mountains and the sea, this amazing property has fantastic potential! Set in 7.3 hectares of landscaped gardens and bio-farmland, the property comprises a 19th-century château, an 18th-century maison-de-maître (renovation started), a farm shop & café, a professional bakery, a two-storey barn and an

#### DESCRIPTIF

•••

Situated on the outskirts of a peaceful Béamaise village near Navarrenx, this delightful property creates its own private hamlet with a château, a maison-de-maître, a barn, a shop and a huge private event space.

Built during the 19th century as a "Folie" (a building for the proprietor's amusement), the château incorporates many fashionable 18th-century architectural features, such as an elegant perron and two polygonal towers on the façade. The château is in need of modernising and redecorating, and perhaps some changes to the layout of the rooms.