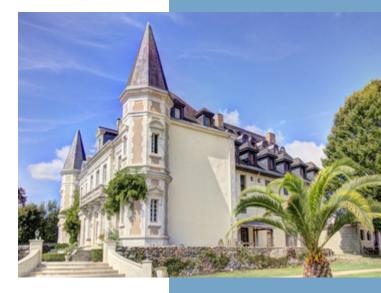

Built during the 19th century as a "Folie" (a building for the proprietor's amusement), the château incorporates many fashionable 18th-century architectural features, such as an elegant perron and two polygonal towers on the façade. The château is in need of modernising and redecorating, and perhaps some changes to the layout of the rooms.