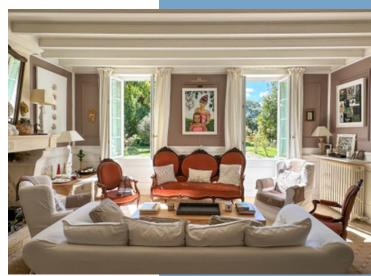

# DESCRIPTIF

The house in more detail: Ground floor : Entrance : I I m2 Salon : 32m2 Dining room : 28m2 Snug / Tv room : 23m2 Kitchen : 21m2 - opening to terrace and gardens . Bedroom I : 25m2 Bathroom with bath and shower and WC : 18m2 Rear kitchen / boiler room : 30m2 Workshop : 48m2