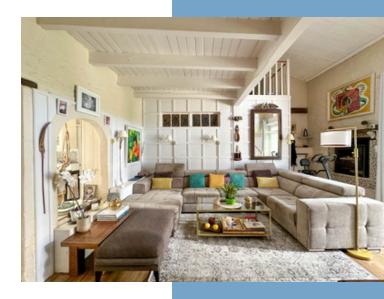

# DESCRIPTIF

The house in more detail: Ground floor : Entrance : I I m2 Salon : 32m2 Dining room : 28m2 Snug / Tv room : 23m2 Kitchen : 21m2 - opening to terrace and gardens . Bedroom I : 25m2 Bathroom with bath and shower and WC : 18m2 Rear kitchen / boiler room : 30m2 Workshop : 48m2