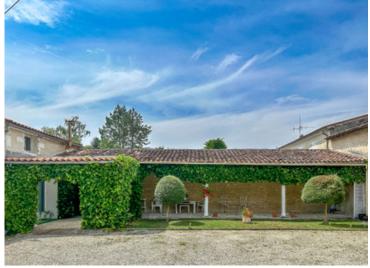

Not to be missed - this magnificent family home is on the market after being cared for by the same family for over 2 generations . Hidden away at the end of a little impasse , the south facing stone facade of the house overlooks beautifully gardens and parkland with established trees which provide a truly private haven .

Property that could be converted to gites with the correct permissions of 100m2 plus 100m2 on the first floor . Gated entry , Courtyard , outside covered terrace , park gardens .

-----

Information about risks to which this property is exposed is available on the Géorisques website : https://www.georisques.gouv.fr