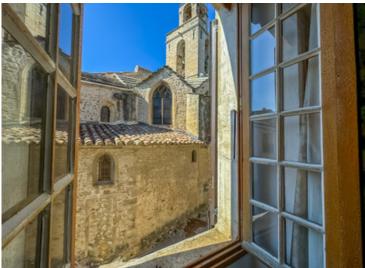

Each room offers a unique, breathtaking view of the verdant countryside and vineyards or of the picturesque village streets.

Between the first and second floors there's a third shower room with WC and a staircase leading to the cozy library/music room, where the remarkable exposed beams offer undeniable architectural cachet.

A large terrace with summer kitchen invites you to relax while enjoying the breathtaking view over the vineyards and Mont Ventoux.

The basement offers a laundry room and wine cellar.

A highlight of this property is in the second basement, where two large rooms with exposed stone walls and high ceilings offer a great opportunity