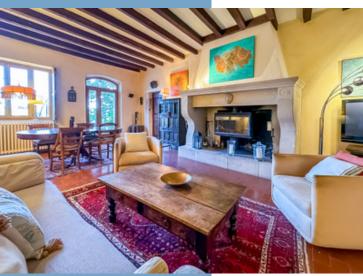

# DESCRIPTIF

This cozy home, nestled in the tranquility of a picturesque medieval village, offers a unique opportunity for those who appreciate exquisite stonework and seek charm and authenticity.

The spacious entrance, featuring an ancient flagstone floor and sheltered by an archway made from stones of the old Visan chateau, leads to a stone staircase and a warm, bright living room adorned with exposed beams and a stunning period fireplace equipped with a wood-burning stove.

As you proceed, you'll discover a separate dining room with its own fireplace and a charming Provençal kitchen that opens onto a large terrace with panoramic views.

Upstairs, the landing leads to three spacious bedrooms with traditional tiled floors, exposed beams, and high ceilings. There is also a bathroom with bathtub, a shower room with toilet, and a study.