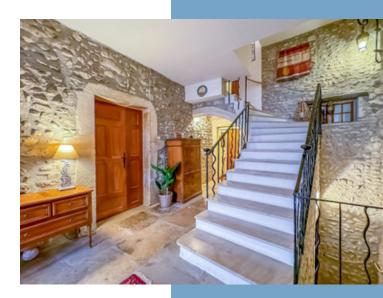

# DESCRIPTIF

This cozy home, nestled in the tranquility of a picturesque medieval village, offers a unique opportunity for those who appreciate exquisite stonework and seek charm and authenticity.

The spacious entrance, featuring an ancient flagstone floor and sheltered by an archway made from stones of the old Visan chateau, leads to a stone staircase and a warm, bright living room adorned with exposed beams and a stunning period fireplace equipped with a wood-burning stove.