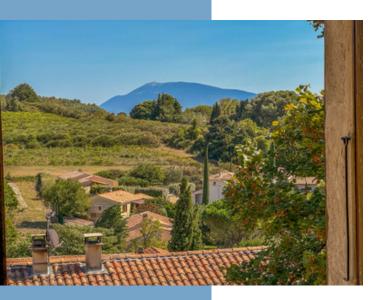

Each room offers a unique, breathtaking view of the verdant countryside and vineyards or of the picturesque village streets.

Between the first and second floors there's a third shower room with WC and a staircase leading to the cozy library/music room, where the remarkable exposed beams offer undeniable architectural cachet.

A large terrace with summer kitchen invites you to relax while enjoying the breathtaking view over the vineyards and Mont Ventoux.

The basement offers a laundry room and wine cellar.

A highlight of this property is in the second basement, where two large rooms with exposed stone walls and high ceilings offer a great opportunity