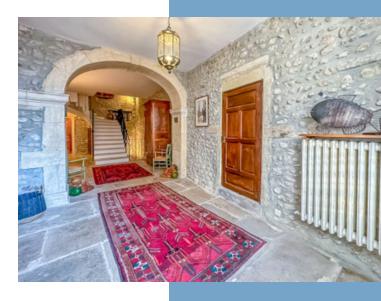

# DESCRIPTIF

This cozy home, nestled in the tranquility of a picturesque medieval village, offers a unique opportunity for those who appreciate exquisite stonework and seek charm and authenticity.

The spacious entrance, featuring an ancient flagstone floor and sheltered by an archway made from stones of the old Visan chateau, leads to a stone staircase and a warm, bright living room adorned with exposed beams and a stunning period fireplace equipped with a wood-burning stove.