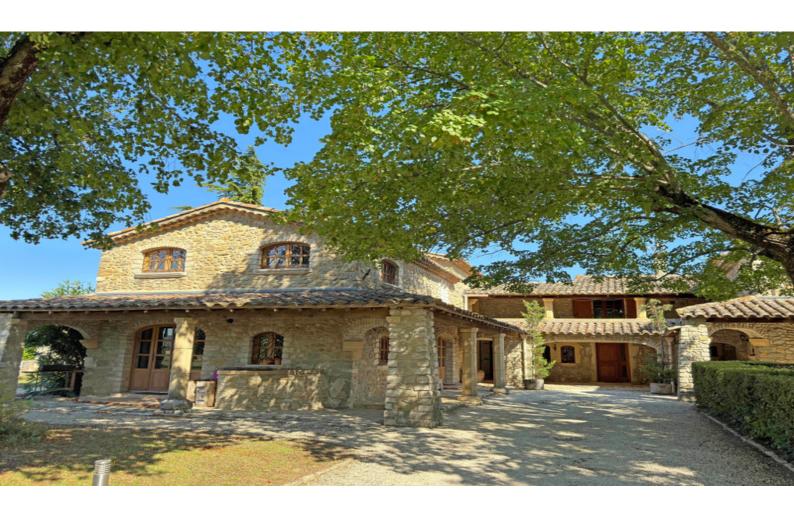

Set in 1.7 hectares of unoverlooked countryside, this authentic 18th-century Provencal farmhouse offers a wide range of accommodation options. With its 419 m2 of living space divided into 4 independent or interconnecting flats, the property can be used as a spacious family residence or for a hospitality or events project.

#### DESCRIPTIF

This magnificent bastide, with its spacious interior and exterior spaces, is ideal for organising receptions such as weddings, seminars or seasonal rentals. It is also perfect for large families.

Its canopies, shaded areas and Pool House are essential spaces for outdoor receptions and accentuate the property's upmarket character. It benefits from excellent sunshine thanks to its south-facing position.