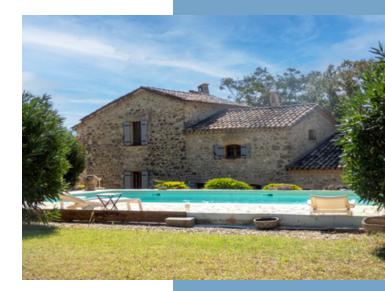

\*Price based on current exchange rate which is subject to change

- unoverlooked, beautiful view on the mountains
- 4 flats indépendant or communicating
- Big flat land with swimming pool and pool house
- Main water and a well
- 20 mn from A7 Montelimar and 4 km from amenuities

Outbuildings comprising a garage, an arched cellar and a 60 m2 pool house

Main water and a well.

La-Bégude-de-Mazenc, gateway to Dieulefit, Bourdeaux and the Pre-Alps, is a village with all amenities. The medieval part, Chateauneuf-de-Mazenc, is linked to the modern part by a bucolic walk. A charming stopover in Drôme Provençale.