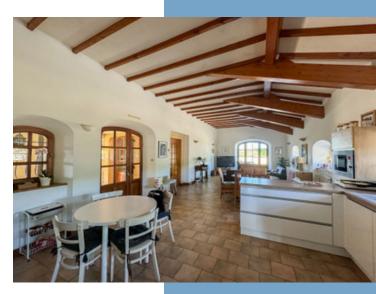

The farmhouse comprises 12 main rooms divided into a 225 m2 living area directly linked to 3 flats of 52, 62 and 80 m2.

The 225 m2 living area comprises the following main rooms:

Kitchen / dining room : 45 m2 Cathedral living room : 78 m2

Mezzanine : 22 m2 Bedroom I : 27.60 m2 Bedroom 2 : 21.55 m2

Discover this exceptional property with its generous volumes and high ceilings. The 78 m2 cathedral lounge in a former stable, with its stone fireplace and exposed beams, creates a warm, authentic atmosphere. You'll love the quality materials that add charm and character to every room.