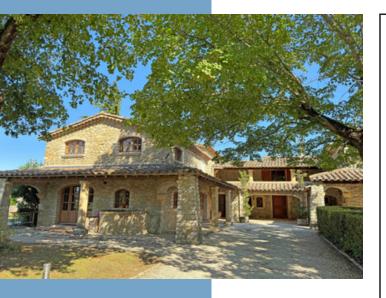

Set in 1.7 hectares of unoverlooked countryside, this authentic 18th-century Provencal farmhouse offers a wide range of accommodation options. With its 419 m2 of living space divided into 4 independent or interconnecting flats, the property can be used as a spacious family residence or for a hospitality or events project.

#### DESCRIPTIF

This magnificent bastide, with its spacious interior and exterior spaces, is ideal for organising receptions such as weddings, seminars or seasonal rentals. It is also perfect for large families.