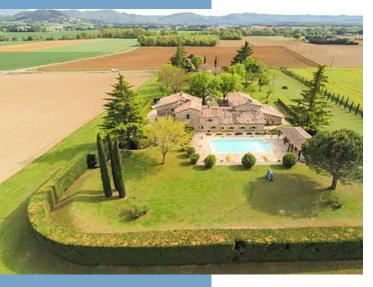

\*Price based on current exchange rate which is subject to change

- unoverlooked, beautiful view on the mountains
- 4 flats indépendant or communicating
- Big flat land with swimming pool and pool house
- Main water and a well
- 20 mn from A7 Montelimar and 4 km from amenuities

Its canopies, shaded areas and Pool House are essential spaces for outdoor receptions and accentuate the property's upmarket character. It benefits from excellent sunshine thanks to its south-facing position.

Outbuildings comprising a garage, an arched cellar and a 60 m2 pool house

Main water and a well.

La-Bégude-de-Mazenc, gateway to Dieulefit, Bourdeaux and the Pre-Alps, is a village with all amenities. The medieval part, Chateauneuf-de-Mazenc, is linked to the modern part by a bucolic walk. A charming stopover in Drôme Provençale.