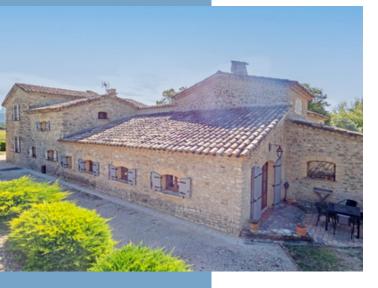

The farmhouse comprises 12 main rooms divided into a 225 m2 living area directly linked to 3 flats of 52, 62 and 80 m2.

The 225 m2 living area comprises the following main rooms:

Kitchen / dining room : 45 m2 Cathedral living room : 78 m2

Mezzanine : 22 m2 Bedroom I : 27.60 m2 Bedroom 2 : 21.55 m2

Discover this exceptional property with its generous volumes and high ceilings. The 78 m2 cathedral lounge in a former stable, with its stone fireplace and exposed beams, creates a warm, authentic atmosphere. You'll love the quality materials that add charm and character to every room.

Outbuildings comprising a garage, an arched cellar and a 60 m2 pool house

Main water and a well.

La-Bégude-de-Mazenc, gateway to Dieulefit, Bourdeaux and the Pre-Alps, is a village with all amenities. The medieval part, Chateauneuf-de-Mazenc, is linked to the modern part by a bucolic walk. A charming stopover in Drôme Provençale.