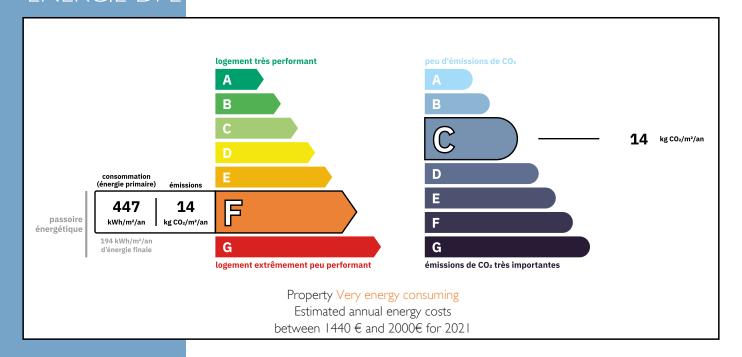

Ref: A32240SM73

UNIQUE APARTMENT WITH PARKING, AND TERRACE WITH FANTASTIC VIEWS IN THE HEART OF COURCHEVEL VII I AGE

Ref : A32240SM73

**ENERGIE-DPE** 

Information about risks to which this property is exposed is available on the Géorisques website: https://www.georisques.gouv.fr/