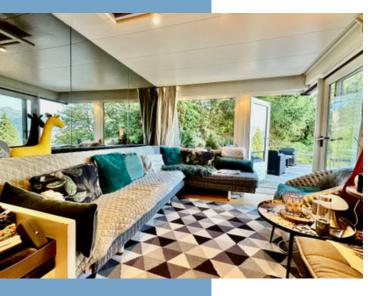

The apartment comprises:

Entrance to a kitchen and dining area plus bunk area, shower room and WC: 26.5m2

Sleeping area and sitting room 16m2

Terrace 32.6m2

Storage cupboard and ski locker

Outdoor parking space

\*additional covered parking available to buy

There is an adult size, built in, bunk area plus a sofa bed and a drop-down double bed giving plenty of sleeping options. This apartment could be set up differently depending on how the new owners choose to use the apartment