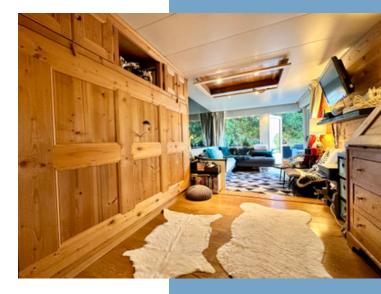

The apartment comprises:

Entrance to a kitchen and dining area plus bunk area, shower room and WC: 26.5m2

Sleeping area and sitting room 16m2

Terrace 32.6m2

Storage cupboard and ski locker

Outdoor parking space

\*additional covered parking available to buy

There is an adult size, built in, bunk area plus a sofa bed and a drop-down double bed giving plenty of sleeping options. This apartment could be set up differently depending on how the new owners choose to use the apartment