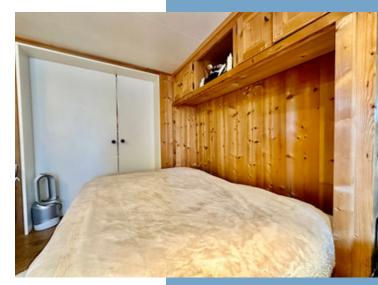

The apartment comprises:

Entrance to a kitchen and dining area plus bunk area, shower room and WC: 26.5m2

Sleeping area and sitting room 16m2

Terrace 32.6m2

Storage cupboard and ski locker

Outdoor parking space

\*additional covered parking available to buy

There is an adult size, built in, bunk area plus a sofa bed and a drop-down double bed giving plenty of sleeping options. This apartment could be set up differently depending on how the new owners choose to use the apartment