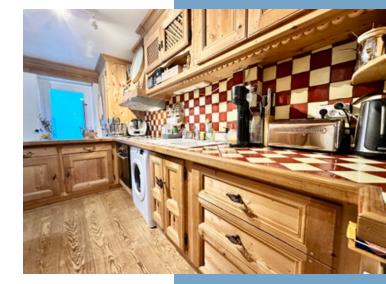

The apartment comprises:

Entrance to a kitchen and dining area plus bunk area, shower room and WC: 26.5m2

Sleeping area and sitting room 16m2

Terrace 32.6m2

Storage cupboard and ski locker

Outdoor parking space