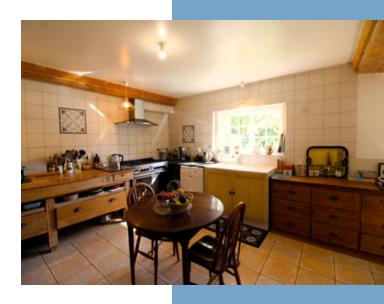

# DESCRIPTIF

- Main stone dwelling (former sheepfold) with 303  $\mbox{m}^2$  of living space and 6 bedrooms on two levels:

Ground floor: entrance hall, cloakroom, separate wc, study (15 m<sup>2</sup>), living room (32 m<sup>2</sup>) with open fireplace communicating with the dining room (17 m<sup>2</sup>), kitchen (18 m<sup>2</sup>), utility room, 1 ensuite bedroom (14 m<sup>2</sup>) with dressing room and bathroom (with bath, shower, washbasin and WC);

Ground floor: kitchen/dining room  $(22 \text{ m}^2)$ , utility room, storeroom, separate WC, 35 m<sup>2</sup> living room with open fireplace; First floor: landing leading to 2 bedrooms (11 m<sup>2</sup> and 25 m<sup>2</sup>), 1 bathroom (with bath and washbasin), separate toilet, a master suite comprising a 23 m<sup>2</sup> bedroom, dressing room and shower room (with shower and washbasin).