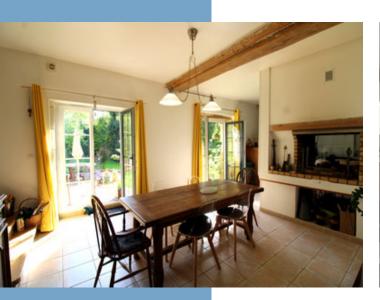

# DESCRIPTIF

- Main stone dwelling (former sheepfold) with 303  $\mbox{m}^2$  of living space and 6 bedrooms on two levels:

Ground floor: entrance hall, cloakroom, separate wc, study (15 m<sup>2</sup>), living room (32 m<sup>2</sup>) with open fireplace communicating with the dining room (17 m<sup>2</sup>), kitchen (18 m<sup>2</sup>), utility room, 1 ensuite bedroom (14 m<sup>2</sup>) with dressing room and bathroom (with bath, shower, washbasin and WC);

First floor: landing leading to a master suite with bedroom  $(27 \text{ m}^2)$ , 16 m<sup>2</sup> bathroom (shower, bath, washbasin and WC) and dressing room, 4 bedrooms (13 m<sup>2</sup>, 14 m<sup>2</sup>, 14 m<sup>2</sup> and 17 m<sup>2</sup>) and a shower room (with shower, washbasin and WC), separate WC, linen room.