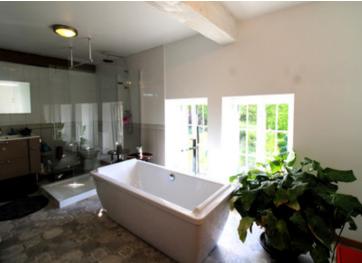

# DESCRIPTIF

- Main stone dwelling (former sheepfold) with 303  $\mbox{m}^2$  of living space and 6 bedrooms on two levels:

Ground floor: entrance hall, cloakroom, separate wc, study (15 m<sup>2</sup>), living room (32 m<sup>2</sup>) with open fireplace communicating with the dining room (17 m<sup>2</sup>), kitchen (18 m<sup>2</sup>), utility room, 1 ensuite bedroom (14 m<sup>2</sup>) with dressing room and bathroom (with bath, shower, washbasin and WC);

First floor: landing leading to a master suite with bedroom  $(27 \text{ m}^2)$ , 16 m<sup>2</sup> bathroom (shower, bath, washbasin and WC) and dressing room, 4 bedrooms (13 m<sup>2</sup>, 14 m<sup>2</sup>, 14 m<sup>2</sup> and 17 m<sup>2</sup>) and a shower room (with shower, washbasin and WC), separate WC, linen room.