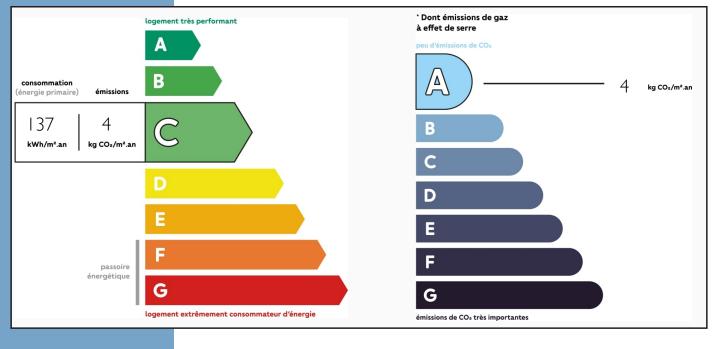

Electric heating (heat pump - with underfloor heating, convector heaters/towel dryers & hot water tanks), double glazing. Mains drainage. Energy performance rating "C" (137 kWh/m²/year).

- Stone second house (former farmhouse) with 150 m<sup>2</sup> of living space and 3 bedrooms on two levels: