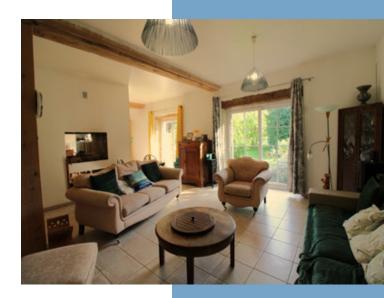

# DESCRIPTIF

- Main stone dwelling (former sheepfold) with 303  $\mbox{m}^2$  of living space and 6 bedrooms on two levels:

Ground floor: entrance hall, cloakroom, separate wc, study (15 m<sup>2</sup>), living room (32 m<sup>2</sup>) with open fireplace communicating with the dining room (17 m<sup>2</sup>), kitchen (18 m<sup>2</sup>), utility room, 1 ensuite bedroom (14 m<sup>2</sup>) with dressing room and bathroom (with bath, shower, washbasin and WC);

Ground floor: kitchen/dining room  $(22 \text{ m}^2)$ , utility room, storeroom, separate WC, 35 m<sup>2</sup> living room with open fireplace; First floor: landing leading to 2 bedrooms (11 m<sup>2</sup> and 25 m<sup>2</sup>), 1 bathroom (with bath and washbasin), separate toilet, a master suite comprising a 23 m<sup>2</sup> bedroom, dressing room and shower room (with shower and washbasin).