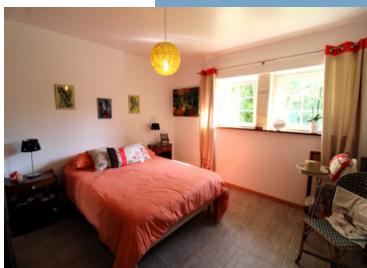

# DESCRIPTIF

- Main stone dwelling (former sheepfold) with 303  $\mbox{m}^2$  of living space and 6 bedrooms on two levels:

Ground floor: entrance hall, cloakroom, separate wc, study (15 m<sup>2</sup>), living room (32 m<sup>2</sup>) with open fireplace communicating with the dining room (17 m<sup>2</sup>), kitchen (18 m<sup>2</sup>), utility room, 1 ensuite bedroom (14 m<sup>2</sup>) with dressing room and bathroom (with bath, shower, washbasin and WC);

First floor: landing leading to a master suite with bedroom  $(27 \text{ m}^2)$ , 16 m<sup>2</sup> bathroom (shower, bath, washbasin and WC) and dressing room, 4 bedrooms (13 m<sup>2</sup>, 14 m<sup>2</sup>, 14 m<sup>2</sup> and 17 m<sup>2</sup>) and a shower room (with shower, washbasin and WC), separate WC, linen room.

Ground floor: kitchen/dining room  $(22 \text{ m}^2)$ , utility room, storeroom, separate WC, 35 m<sup>2</sup> living room with open fireplace; First floor: landing leading to 2 bedrooms (11 m<sup>2</sup> and 25 m<sup>2</sup>), 1 bathroom (with bath and washbasin), separate toilet, a master suite comprising a 23 m<sup>2</sup> bedroom, dressing room and shower room (with shower and washbasin).